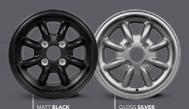

#### H E R I T A G E R A C I N G

Classic styling and fitment **re-engineered for the modern historic racing world**, designed to optimise both strength and weight.

## PRO-CLASSIC

The **PRO CLASSIC** is a dedicated **MK1 Corting race wheel** suitable for the Lotus Cortina, sporting a classic and timeless look.

Heat treated and specifically engineered for optimium **strength and weight** reduction, the **PRO CLASSIC** is perfectly suited to the rigours of modern historic motorsport and at just over **3kg** is as light as any magnesium variants on the market.

SIZE: **5.5x13** WEIGHT: **3.7KG** OFFESET: **ET29MM** 

Mark Martin Store Soper

www.teamdynamicsmotorsports.com