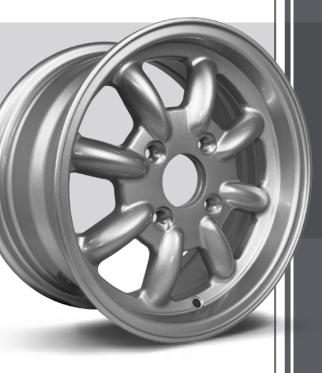

#### H E R I T A G E R A C I N G

Classic styling and fitment **re-engineered for the modern historic racing world**, designed to optimise both strength and weight.

## PRO-CLASSIC

The **PRO CLASSIC** is a dedicated **MK1 Corting race wheel** suitable for the Lotus Cortina, sporting a classic and timeless look.

Heat treated and specifically engineered for optimium **strength and weight** reduction, the **PRO CLASSIC** is perfectly suited to the rigours of modern historic motorsport and at just over **3kg** is as light as any magnesium variants on the market.

SIZE: **5.5x13** WEIGHT: **3.7KG** OFFESET: **ET29MM** 

Mark Martin Store Soper

www.teamdynamicsmotorsports.com