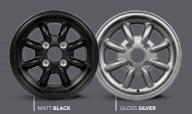

Classic styling and fitment **re-engineered for the modern historic racing world**, designed to optimise both strength and weight.

# PRO-CLASSIC

The **PRO CLASSIC** is a dedicated **MK1 Cortina race wheel** suitable for the Lotus Cortina, sporting a classic and timeless look.

Heat treated and specifically engineered for optimium **strength and weight** reduction, the **PRO CLASSIC** is perfectly suited to the rigours of modern historic motorsport and at just over **3kg** is as light as any magnesium variants on the market.

SIZE: **5.5x13**WEIGHT: **3.7KG**OFFESET: **ET29MM** 