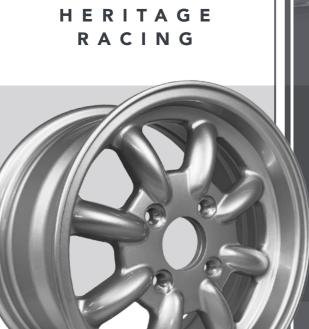

Classic styling and fitment **re-engineered for the modern historic racing world**, designed to optimise both strength and weight.

# PRO-CLASSIC

The **PRO CLASSIC** is a dedicated **MK1 Cortina race wheel** suitable for the Lotus Cortina, sporting a classic and timeless look.

Heat treated and specifically engineered for optimium **strength and weight** reduction, the **PRO CLASSIC** is perfectly suited to the rigours of modern historic motorsport and at just over **3kg** is as light as any magnesium variants on the market.

SIZE: **5.5x13**WEIGHT: **3.7KG**OFFESET: **ET29MM** 