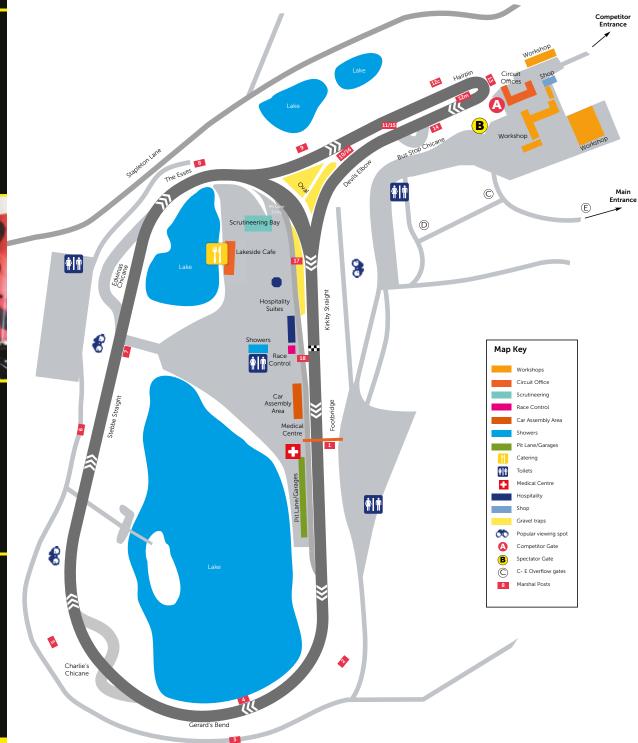

INCLUSIVE OF 10% DRIVER DISCOUNT

### Tuff Jug Upgrade Breather Kit

- Tired of your standard Tuff Jug not draining quickly enough?
- Drains 20L in 30 seconds
- MSA approved fuelling system
- Available with or without bottle
- Developed on our Honda NSX endurance spec race car







*Tyre Pressure & Temperature Sensor System Monitor temperatures and pressurse without touching the wheel* 

- Available with 4, 8 or 12 sensors
- Comes complete with all wires and sensors
- Spares available in case of damage or additional wheels
- Wireless system means no connecting to the car battery

FROM £180<sup>\*</sup>

ERMS

PROLID TITLE SPONSORS OF CLUB ENDLRO RND RORDSPORTS SERIES



FOLLOW US ONLINE FOR EXCLUSIVE CONTENT & OFFERS

O @TEGIWAEURO

► YOUTUBE.COM/TEGIWA

**#T** TEGIWAIMPORTS.COM/BLOG









ZAMP HELMETS PARTNERS WITH 750 MOTOR CLUB





## home of the best FREE<sup>®</sup> online **MOTORS PORT CALCULATORS**



Suspension Geometry

Quickly and easily see the affect movement has on your suspension set-up and adjust on the fly using the drag and drop editor.



RRP

FIA 8859



**FIA 8859** 



±479

RRP

**RZ-42** 

GRAPHIC

**SNELL 2015** 

### MacPherson Geometry

The MacPherson Strut version of the original suspension calculator with the same easy to use drag and drop interface. Also supports ISO 8855 and SAE J670e coordinate formats.



### other calculators include...

Weight Distribution • Wheel Frequency • Classic Suspension Geometry

### racing aspirations key online features...

- roll centre calculator
- bump steer analysis
- wheel frequency analysis for correct