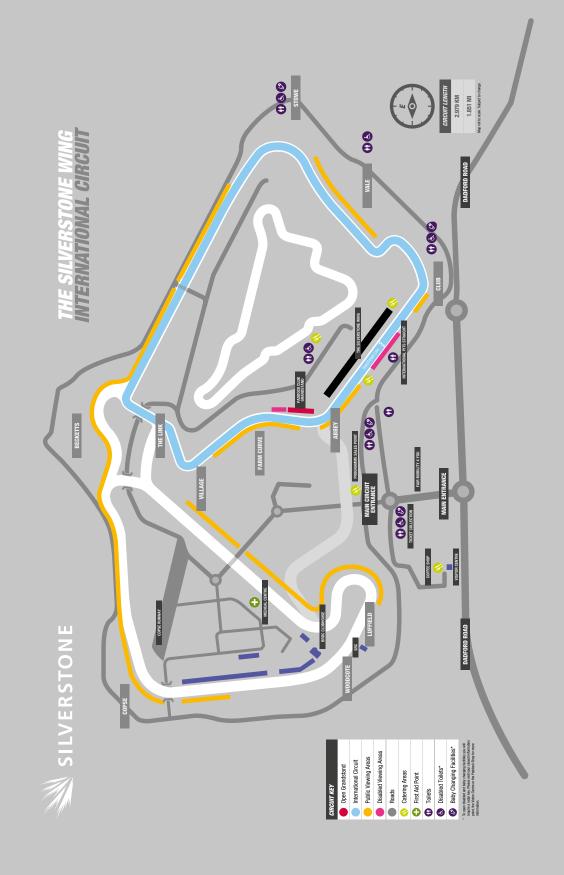

your standard Tuff Jug not draining quickly enough?

- Drains 20L in 30 seconds
- MSA approved fuelling system
- Available with or without bottle
- Developed on our Honda NSX endurance spec race car

#### FROM £85\*

NCLUSIVE OF 10% DRIVER DISCOUN





#### Tyre Pressure & Temperature Sensor System

Monitor temperatures and pressurse without touching the wheel

- Available with 4, 8 or 12 sensors
- Comes complete with all wires and sensors
- Spares available in case of damage or additional wheels
- Wireless system means no connecting to the car battery

FROM £180\*

\*INCLUSIVE OF 10% DRIVER DISCOUNT

#### FOLLOW US ONLINE FOR EXCLUSIVE CONTENT & OFFERS





► YOUTUBE.COM/TEGIWA

**#T** TEGIWAIMPORTS.COM/BLOG

PROUD TITLE SPONSORS OF CLUB ENDURO AND ROADSPORTS SERIES

TERMS GET 12% DFF





# **NEW FOR 2019 FROM**



**ZAMP HELMETS PARTNERS WITH 750 MOTOR CLUB** 



RZ-44CE CARBON FIA 8859



**RZ-35E** FIA 8859





GRAPHIC **SNELL 2015** 

**SHOP NOW @ ZAMPHELMETS.EU** 

**GET 15% OFF** 

WITH 750 MOTOR CLUB DISCOUNT

LOG ON TO 750 MOTOR CLUB MEMBERS AREA FOR CODE





home of the best FREE\* online

# motorsport calculators



#### Suspension Geometry

Quickly and easily see the affect movement has on your suspension set-up and adjust on the fly using the drag and drop editor.

#### MacPherson Geometry

The MacPherson Strut version of the original suspension calculator with the same easy to use drag and drop interface. Also supports ISO 8855 and SAE J670e coordinate formats.



other calculators include...

Weight Distribution • Wheel Frequency • Classic Suspension Geome