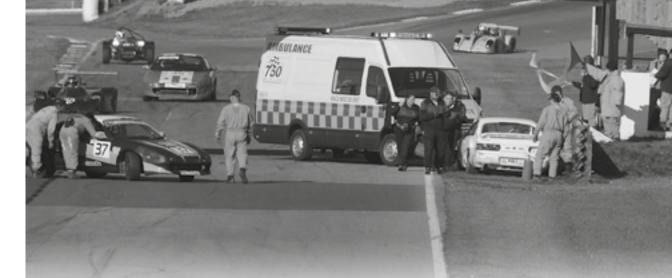

It's tight at the top of the table in the BMW Car Club Racing Championship, where despite ending one of his home races at Brands Hatch on his side in the gravel after a gentle Paddock Hill excursion, it is Class 6 driver Kevin Denwood (E46 325ti Compact) who tops the overall table as well as in class before drop scores are taken into account. Class M2 trio Steven Schweikhardt, Graham Crowhurst and Paul Cook fill the next three places whilst Clive Watson and Michael Pensavalle lead the Cup and M1 classes respectively.