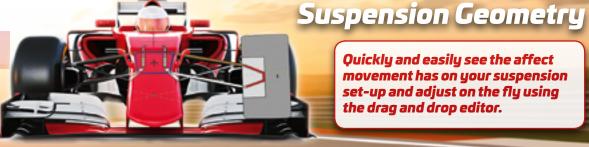

## home of the best FREE<sup>\*</sup> online motorsport calculators

Quickly and easily see the affect movement has on your suspension set-up and adjust on the fly using

the drag and drop editor.

RRP

FIA 8859

## MacPherson Geometry

The MacPherson Strut version of the original suspension calculator with the same easy to use drag and drop interface. Also supports ISO 8855 and SAE J670e coordinate formats.