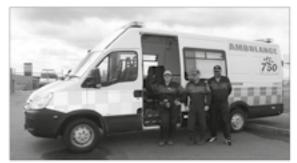

flags through to, after years of experience, becom- For more information about Marshalling, please contact the Club's Chief Marshal: Pete Harding - 07802 505588 or

The Race Rescue Unit is one of the many Marshaling opportunities available