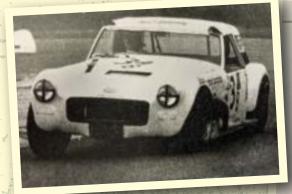

The Birkett has always been a hotbed for unusual race cars, and 2021 is no exception. Turn overleaf to read more about the ARK Sprite, which makes a return to the Birkett with team 'ARK Racing' 50 years since the very same car took the overall Birkett Scratch victory in 1971. Other rarely seen classics and fan favourites to look up include 'Team PSQ's Jaguar XJS, 'Kent Kings Speedway Ready's Noble M12 GTO, 'Army Sports Car Racing's Holden Commadore Club Enduro machine, 'Futura Classico's Alfa 33, a trio of different V8 powerplants on 'Team Billy Bob', and Derek Drinkwater's unique Cadillac Sears Special.

This year the Club is honoured to see the reappearance of the ARK Sprite Twincam race car, an incredible 50 years since it formed the backbone of the ARK Racing team's Scratch victory in 1971. That year's Birkett was the first to take place away from Silverstone, and one of just two occasions where the unique event took place at Thruxton.

The race saw the winning ARK Sprite shared between drivers John Banks and Chris Smith, with Fred Boothby driving a well-used and Coventry Climax-engined Lotus 17 alongside. The ARK Racing car was designed and converted by Derek Matthews who duly acted as Team Manager some five decades ago, and Derek plans to attend this weekend along with current owner Brian Austin, plus the two drivers and mechanics for a reunion; this time round driving duties will be left to Wayne Langridge. HISTORY

To give the car its full title, the ARK Sprite Twin-Cam 701 was built in Derek's workshop, where resided an old twin-cam engine as his plans for a very special Sprite began to evolve in 1969. Featuring a totally spaceframed structure, at the time of completion the only aspect that was really 'Sprite' about it was the Smith and Deakin glassfibre body, which itself was modified and widened to suit the profile and wide wheels. A pair of bespoke alloy doors were added, along with a strengthened Ford Anglia back axle and Hewland limited-slip differential.

MOTORING NEWS, THURSDAY, ADDREY 19, 1971

thell SURF Oil

Upfront, modified Triumph Herald suspension was used with one-off fabricated wishbones, whilst the dry-sumped Lotus Twin-Cam powerplant was fitted and braced so as to form a stressed part of the structure. Brakes were discs all round from Girling, a close-ratio Ford gearbox completed the drivetrain and Janspeed were commissioned to fabricate a unique exhaust manifold.