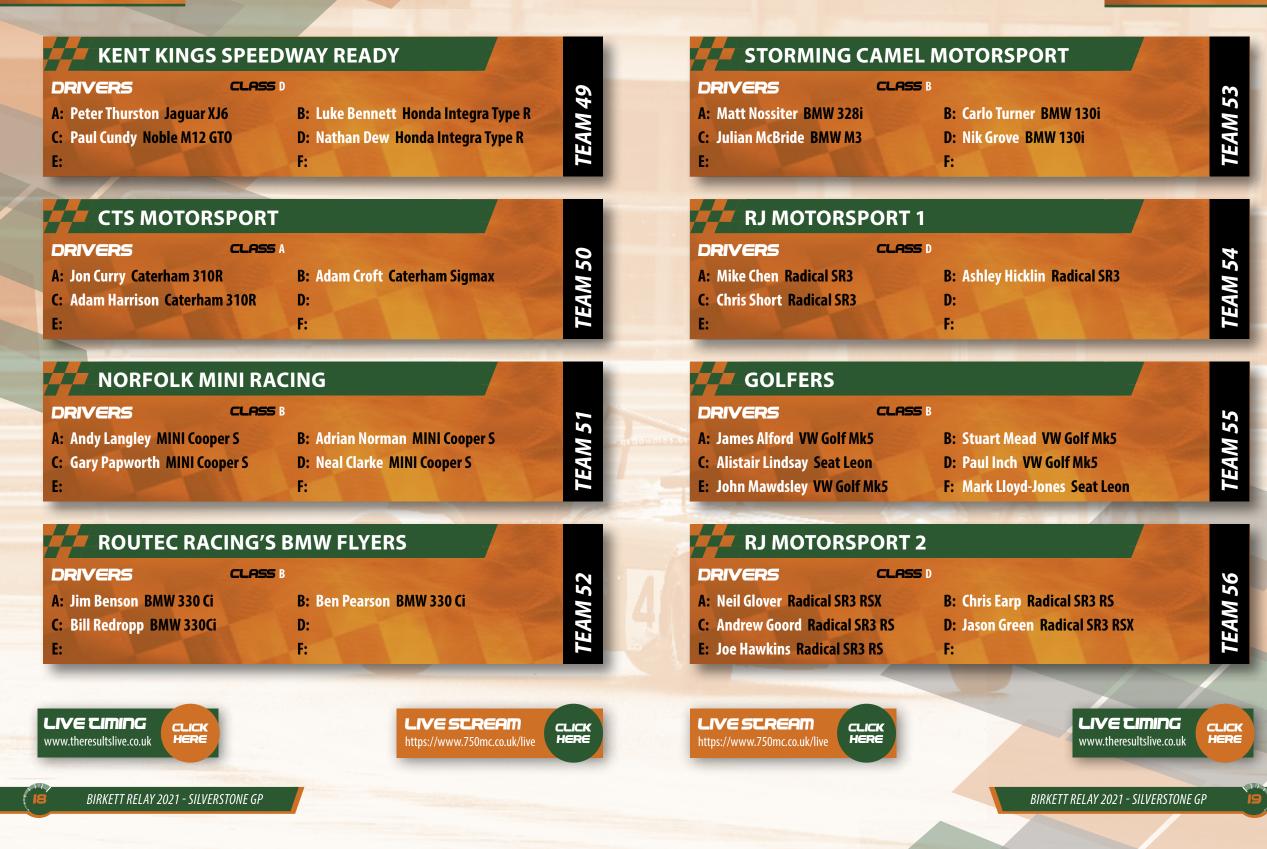

The Birkett has always been a hotbed for unusual race cars, and 2021 is no exception. Turn overleaf to read more about the ARK Sprite, which makes a return to the Birkett with team 'ARK Racing' 50 years since the very same car took the overall Birkett Scratch victory in 1971. Other rarely seen classics and fan favourites to look up include 'Team PSQ's Jaguar XJS, 'Kent Kings Speedway Ready's Noble M12 GTO, 'Army Sports Car Racing's Holden Commadore Club Enduro machine, 'Futura Classico's Alfa 33, a trio of different V8 powerplants on 'Team Billy Bob', and Derek Drinkwater's unique Cadillac Sears Special.