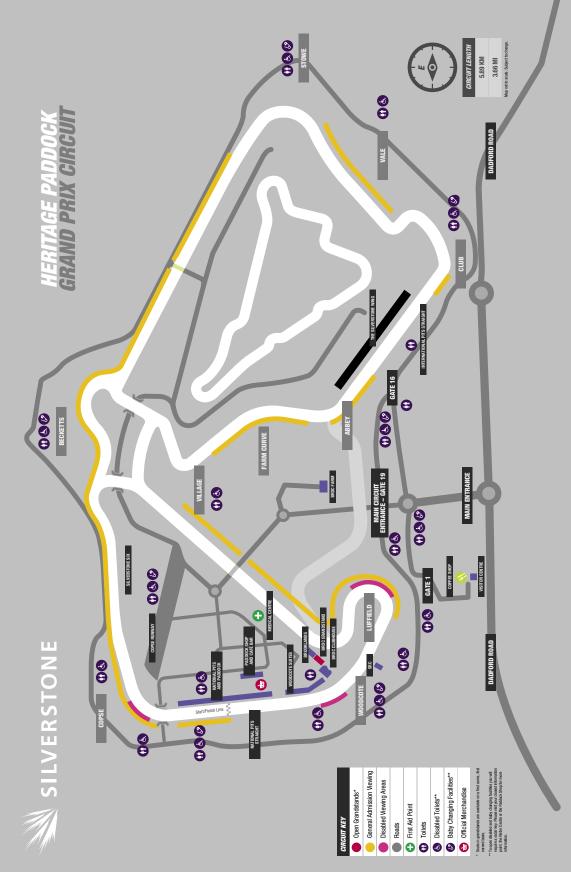

|
|-------------------------------|--------------------------|
| : Vic Hope Honda Civic Type R | B: David Bywater Ford KA |
| : Malcolm Harding Ford Escort | D:                       |
|                               | F:                       |

TEAM 48

TEAM 46

## **TEAM ENTRIES**



# **TEAM ENTRIES**



**E**:

**E**:

**E**:

E:

# **TEAM ENTRIES**

TEAM 69

TEAM 70

CLICK

HERE



# F: Ryan Harper-Ellam Nissan 370Z

CLASS A

CLICK HERE

CLASS B

### **MAZDA MISFITS**

- A: Stephen Robinson Mazda MX5
- C: Nicola Favot Mazda MX5
- E: Stephen Reece Mazda MX5
- **B: Stephen Reed Mazda MX5** D: James McCann Mazda MX5

B: Matt Tipping BMW 325i

**D:** Gary Findlay Nissan 370Z

- F: Philip Douthwaite Mazda MX5

BIRKETT RELAY 2021 - SILVERSTONE GP

LIVE

www.theresultslive.co.uk









# APOLLO R

# **EXTENSIVELY TESTED IN THE FIELD**

oster

 $\mathcal{M}$ 

# home of the best FREE<sup>\*</sup> online motorsport calculators



# Suspension Geometry

Quickly and easily see the affect movement has on your suspension set-up and adjust on the fly using the drag and drop editor.

# MacPherson Geometry

The MacPherson Strut version of the original suspension calculator with the same easy to use drag and drop interface. Also supports ISO 8855 and SAE J670e coordinate formats.

# other calculators include...

Weight Distribution • Wheel Frequency • Classic Suspension Geometry

### racing aspirations key online features...

- roll centre calculator
- bump steer analusis
- wheel frequency analysis for correct spring selection
- ISO 8855 and SAE J670e compatible
- drag and d