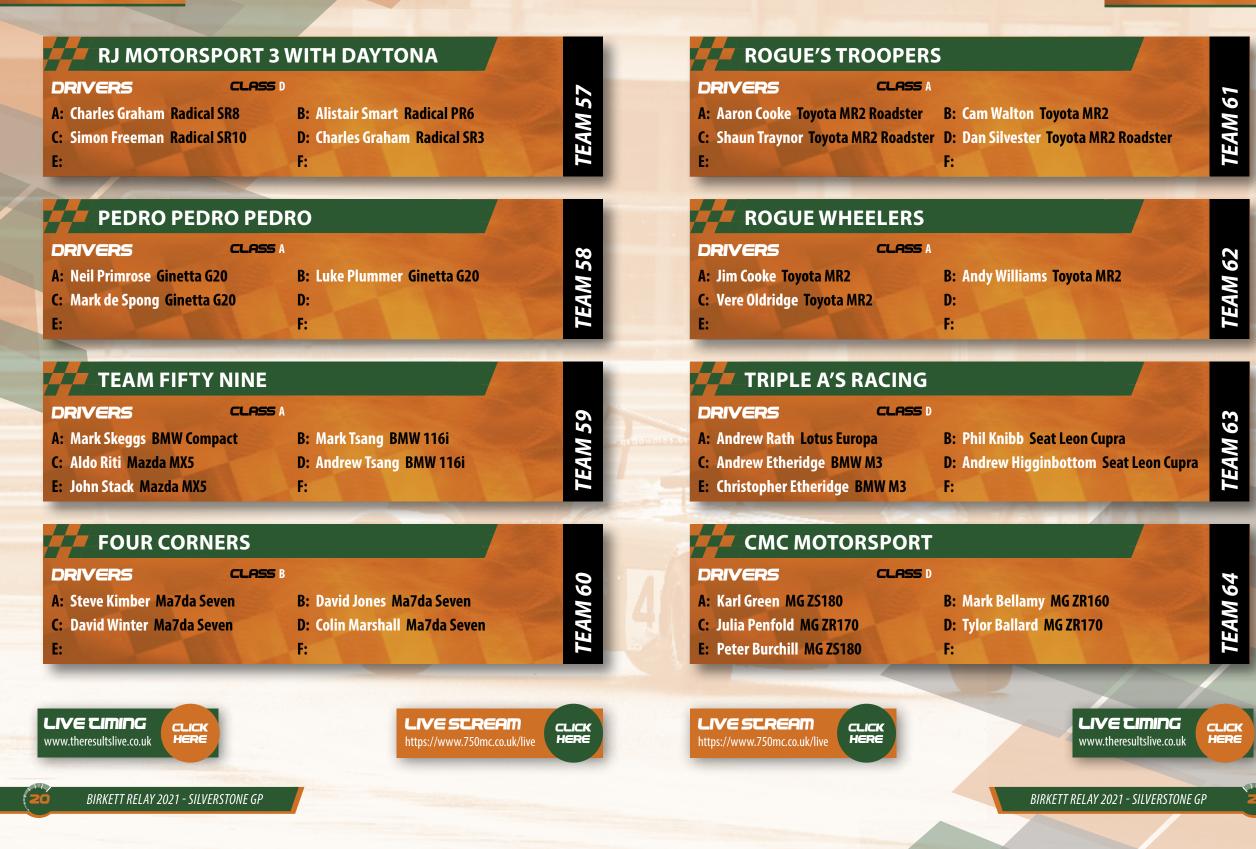

When it comes to the race for Scratch victory though, despite Cupra Racing's 2018 usurp of the longstanding sportsracing car requirement thanks to their team of TCR cars taking the outright win, Radical-based equipes will be on the shortlist for victory this time round, especially with the absence of Sakers on track in 2021. The Peterborough-based manufacturer name appears above all entries in not just the 'M&M Racing' team entry with a trio of SR3s, but three 'RJ Motorsport' lineups orchestrated by former 750MC Bikesports champion Josh Smith.