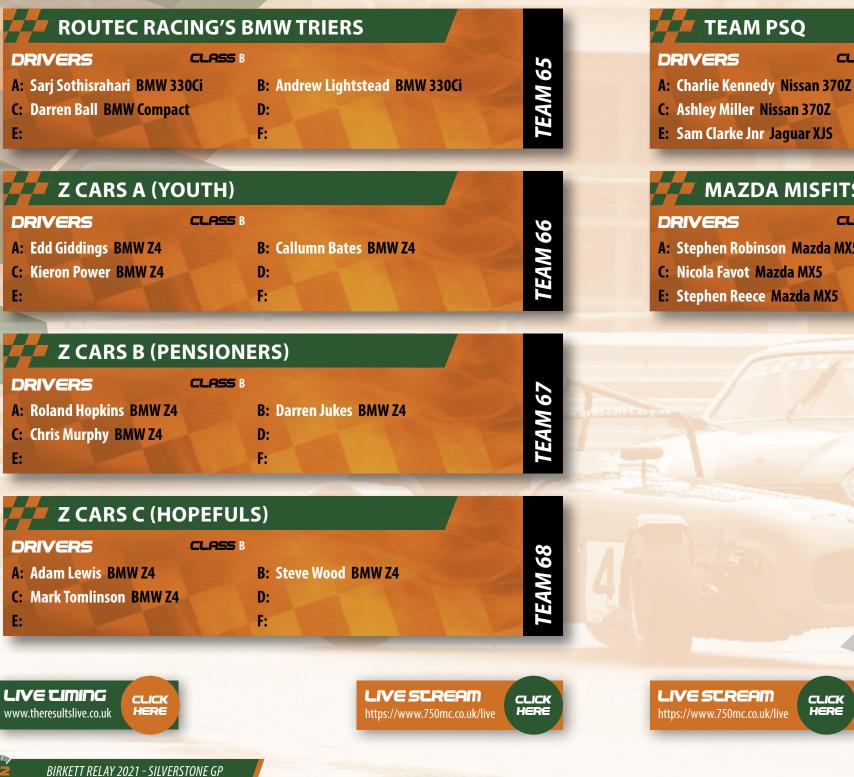

The Birkett has always been a hotbed for unusual race cars, and 2021 is no exception. Turn overleaf to read more about the ARK Sprite, which makes a return to the Birkett with team 'ARK Racing' 50 years since the very same car took the overall Birkett Scratch victory in 1971. Other rarely seen classics and fan favourites to look up include 'Team PSQ's Jaguar XJS, 'Kent Kings Speedway Ready's Noble M12 GTO, 'Army Sports Car Racing's Holden Commadore Club Enduro machine, 'Futura Classico's Alfa 33, a trio of different V8 powerplants on 'Team Billy Bob', and Derek Drinkwater's unique Cadillac Sears Special.