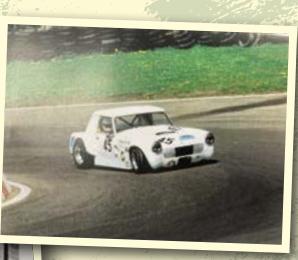

The Birkett has always been a hotbed for unusual race cars, and 2021 is no exception. Turn overleaf to read more about the ARK Sprite, which makes a return to the Birkett with team 'ARK Racing' 50 years since the very same car took the overall Birkett Scratch victory in 1971. Other rarely seen classics and fan favourites to look up include 'Team PSQ's Jaguar XJS, 'Kent Kings Speedway Ready's Noble M12 GTO, 'Army Sports Car Racing's Holden Commadore Club Enduro machine, 'Futura Classico's Alfa 33, a trio of different V8 powerplants on 'Team Billy Bob', and Derek Drinkwater's unique Cadillac Sears Special.

This year the Club is honoured to see the reappearance of the ARK Sprite Twincam race car, an incredible 50 years since it formed the backbone of the ARK Racing team's Scratch victory in 1971. That year's Birkett was the first to take place away from Silverstone, and one of just two occasions where the unique event took place at Thruxton.

The race saw the winning ARK Sprite shared between drivers John Banks and Chris Smith, with Fred Boothby driving a well-used and Coventry Climax-engined Lotus 17 alongside. The ARK Racing car was designed and converted by Derek Matthews who duly acted as Team Manager some five decades ago, and Derek plans to attend this weekend along with current owner Brian Austin, plus the two drivers and mechanics for a reunion; this time round driving duties will be left to Wayne Langridge. HISTORY

After six hours, the team took victory having completed some 217 laps at an average of 86.8mph – and it was the first time in the Birkett History that the winning car had covered more than 500 miles.

After a varied history in the years that followed – which at one point saw the car wear a Reliant Kitten body - the ARK Sprite was rebuilt to its original specification before being purchased in 1999 by current owner (and period friend of Ken Hobley) Brian Austin, in order to use primarily in sprints and hillclimbs, and 750MC is delighted to see its reappearance on track this weekend.