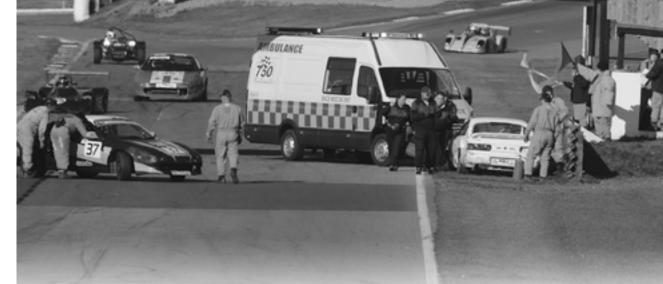

including stopping if necessary. No overtaking.

### YELLOW/RED.STRIPES

Slippery surface ahead.

#### GREEN

All clear, at the end of a danger area controlled by yellow flags. Also used to signal the start of a formation lap.

#### RED

STOP RACING, proceed slowly to pits or startline as instructed by Marshals (at startline & individual Marshal's posts). Race Stopped.

#### BLACK/ORANGE.DISC

Warning of mechanical failure which might not be obvious to driver; call into pits immediately.

#### **BLACK/WHITE DIAGONAL**

Warning to driver that his behaviour (e.g corner cutting) is suspect and he may be black flagged.

#### BLACK

Driver must call in immediately and report to the Clerk of Course.

#### **BLACK & WHITE CHEQUERED** End of the race

LEAFLET DISTRIBUTION IS EXPRESSLEY FORBIDDEN



# GET INVOLVED AT THE SHARP END OF MOTORSPORT

As an active alternative to competing, you could become one of the hundreds of hardy souls who clad themselves in orange overalls each weekend, to carry out the variety of jobs essential to the safe running of an event. It's a serious undertaking and can get you very close to the action at times - writes Peter Harding

it than that. Those with no experience start as Marshals Fund. Trainees and will be placed with experienced mar-

ing days are available, ranging from fire-fighting, to offer to both new and experienced Marshals. incident handling, use and knowledge of the many ing Examining Post Chief or Specialist.

The 750 Motor Club looks after its Marshals, realis- chiefmarshal@750mc.co.uk ing only too well that they are all volunteers an