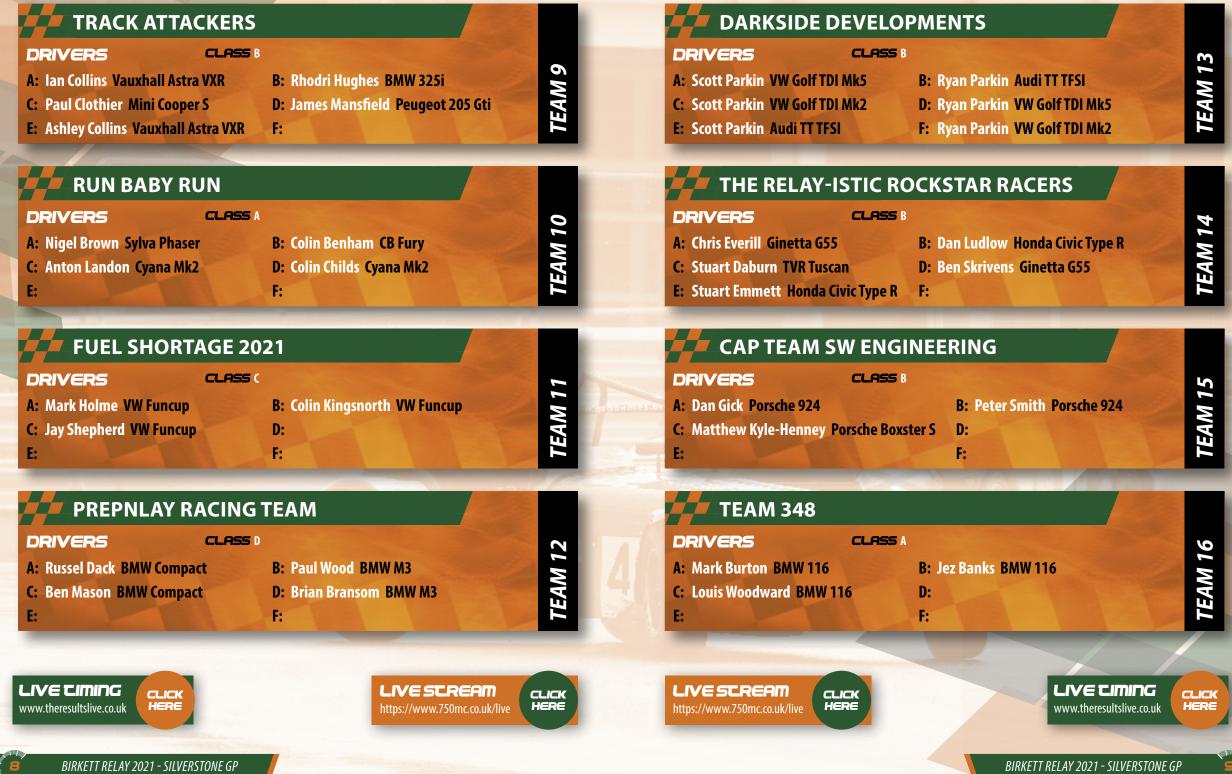

What do you get when you multiply three 116s? 'Team 348' might just be the answer and a handicap title threat despite the Maranello-esque name, with 116 Trophy stalwart Jez Banks rounding up former Trophy race winners Louis Woodward and Mark Burton to complete his competitive trio. 'Alfa Racers' pairs various Alfa Romeo Championship title winners together with a glorious lineup of GTs, 156s and 147s, whilst a diesel specialists Darkside Developments return with two teams of hopefuls looking to make progress on the lesser-used race fuel.

Birkett regulars to watch for include not just Toyota-based alternative acronym enthusiasts 'Mostly Rusty 2 Seaters' but also the modern MINI-based outfit 'MINI Kievs' who this year will be up against the less appetite-whetting 'Bad Boy Tuning' as well as 'Norfolk MINI Racing' with similar lineups of the modern MINI margue. 'Autocar Techwell' are one of two teams featuring diminutive Ford Kas, whilst 'Run Baby Run' carry on decades of heritage in 2021 for the 750MC Sport Specials (and formerly Kit Car Championship)-derived lineup.