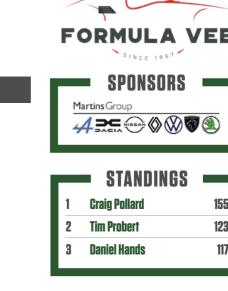

LINKS

|   | <b>STANDINGS</b> |     |
|---|------------------|-----|
| 1 | Craig Pollard    | 155 |
| 2 | Tim Probert      | 123 |
| 3 | Daniel Hands     | 117 |

**FASTEST LAP** 1:14.91 Paul Smith - Aug '13