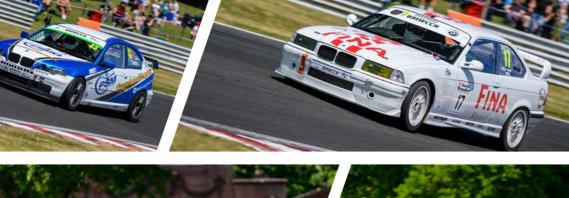

That action on track is headed up by a pair of BMW Car Club Racing Championship races, where the last outing at Thruxton in May saw the return of former champion Ben Pearson for the first time this season in the M235i that he has been developing since his Class 6 winning ways. He claimed both overall and Class M1 victories, but with various other double winners at the Hampshire circuit, the overall championship certainly still has all to play for coming into Rounds 5 & 6 at Oulton. Chris Blakey claimed a well-deserved first win - swiftly backed up by a second - but he missed out on the lap record to a charging Andrew Pywell; the former Class 4 champion in 2023 who has upgraded his E36 over winter to Class 6 specification with a 2.8 conversion. William Lake put in another strong performance to take both Cup Class wins; making it three out of four so far this year for the Lincolnshire-based racer. Gareth Thomas was second in both to keep the championship battle alive, whilst Cavan Grainger (E46 330ci) claimed both Class M2 wins ahead of Aiden Vilkhou in his stunning E36.

6

**Mark Culmer** 

**Aiden Vilkhou** 

**Andrew Pywell** 

**CUP** Gareth Thomas

6

ntroduced in 2018, BMW CCR is the club-level race formula re-launched by the only officially recognised BMW Car Club in the UK, including the one-make E46 BMWcup as part of a fiveclass offering for both 'M' and 'non-M' models. Running as a Motorsport UK Championship since 2019, the formula has attracted huge grids right from the word go.