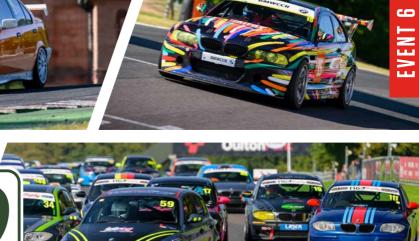

### 

This weekend's event at Oulton Park runs alongside BMW Car Club GB's 'BMW Live' event, which means a whole host of action and displays off track for spectators to enjoy with some of 750 Motor Club's most exciting series and championships.

That action on track is headed up by a pair of BMW Car Club Racing Championship races, where the last outing at Thruxton in May saw the return of former champion Ben Pearson for the first time this season in the M235i that he has been developing since his Class 6 winning ways. He claimed both overall and Class M1 victories, but with various other double winners at the Hampshire circuit, the overall championship certainly still has all to play for coming into Rounds 5 & 6 at Oulton. Chris Blakey claimed a well-deserved first win - swiftly backed up by a second - but he missed out on the lap record to a charging Andrew Pywell; the former Class 4 champion in 2023 who has upgraded his E36 over winter to Class 6 specification with a 2.8 conversion. William Lake put in another strong performance to take both Cup Class wins; making it three out of four so far this year for the Lincolnshire-based racer. Gareth Thomas was second in both to keep the championship battle alive, whilst Cavan Grainger (E46 330ci) claimed both Class M2 wins ahead of Aiden Vilkhou in his stunning E36.

BMW Live 2024 will also host the third annual running of the Ultimate BMW Race at the end of the day; which has been building year-on-year into a showcase of some of the most varied and wild BMW machinery around. Local driver Anthony Seddon will be in action in his 120 Coupe Cup car and longstanding 750MC Club Enduro racer Jonathan Hayes will take to the grid in his six-cylinder E36 Compact, whilst same-generation Coupes will be seen from the likes of Aiden Vilkhou, Gareth Pywell, and Mark Culmer in his bright blue M3 saloon. As well as Jason Rees and his brutal V8 E92 M3, the newest car on the grid will likely be Louis Woodward's M235i, whilst David Newnes' retro E30 will certainly be a crowd favourite. Sean Foley's wide-arched GTR homage heads up the E46 models; a list that also includes Matthew Sanders, Stephen Scott-Dunwoodie, Stuart Pywell, and the welcome return of former 750MC M3 Cup racer John Brown. The final E46 entered at the time of writing however is experienced club racer Kevin Clarke and his CSL; the winner of the 2023 Ultimate BMW Race returns to Oulton looking to make it back-to-back victories.