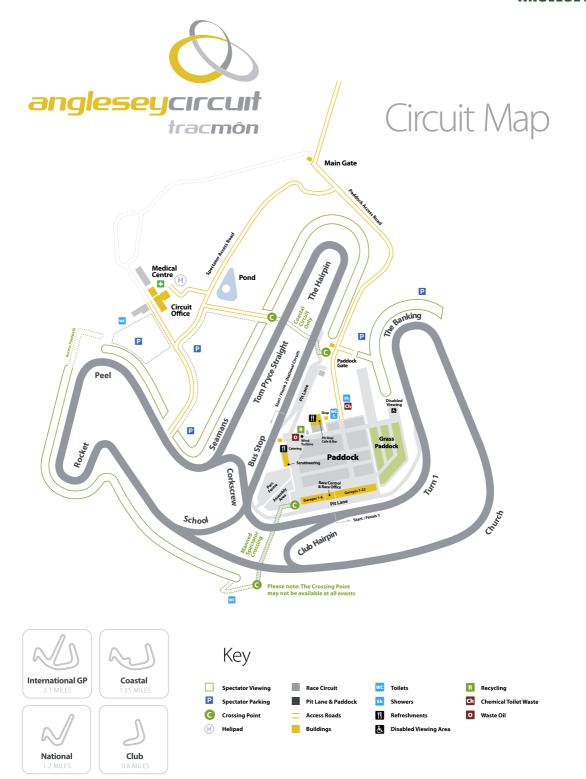

| JUSTIN GRIFFITHS   | RENAULT CLIO 197 | 2000 | OSWESTRY            |
| 57  | A     | MATTHEW PONCIA     | RENAULT CLIO 182 | 2000 | NORWICH             |
| 62  | A     | MAX MARTIN         | RENAULT CLIO 182 | 2000 | YORK                |
| 72  | A     | PETER OCONNOR      | RENAULT CLIO 182 | 2000 | BRISTOL             |
| 75  | A     | GREG HILL          | RENAULT CLIO 182 | 2000 | ALLESTREE           |
| 88  | В     | BRIAN CRAVEN       | RENAULT CLIO 197 | 2000 | NEWCASTLE UPON TYNE |
| 297 | В     | YAN WHITTAKER      | RENAULT CLIO 197 | 2000 | RETFORD             |



# CLASS A 1 Peter O'Connor 90 2 Joshua North 80 CLASS B 1 Justin Griffiths 92 2 Chris Lawrence 85

### **FASTEST LAP**

A **1:20.82** Don De Graaff - Jun '19 B **Not Set** 



### **CIRCUIT MAP**

### **ANGLESEY**



### GAZ SHOCKS 116 TROPHY

### SERIES

aunched in 2019, this ultra-low cost mini-endurance formula uses the cheap and readily available E87 generation BMW 1 Series as a base car with minimal modifications, offering maximum track time and huge value for money in club-level circuit racing, via a modern, rear-wheel-drive platform.

|    |                                 | DOUND       | 1    |                         |
|----|---------------------------------|-------------|------|-------------------------|
|    |                                 | ROUND       | 4    |                         |
| No | Driver                          | Car/Model   | CC   | Home Town               |
| 5  | ANTHONY SEDDON<br>ALAN CORFIELD | BMW 1161    | 1600 | TARPORLEY<br>SHREWSBURY |
| 8  | ALAN GURFIELD<br>INH