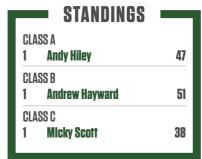

Whilst Andy Hiley heads up Class A and Micky Scott Class C, a clean sweep of four victories – three with fastest lap points – has allowed Class B leader Andrew Hayward to assume the overall title lead in the FreakyParts Sport Specials Championship in his Sylva Clubman. Three out of five has allowed Paul Warren to do the same with his Class C PBS Brakes Hot Hatch Championship campaign; the BMW Compact driver having three points in hand from Class A leader and triple winner Shay Kavanagh in his Civic. Liam Pauling heads up B with his Clio, however this event will see the return of David Walsh, having upgraded his Honda from Class B to A specification.