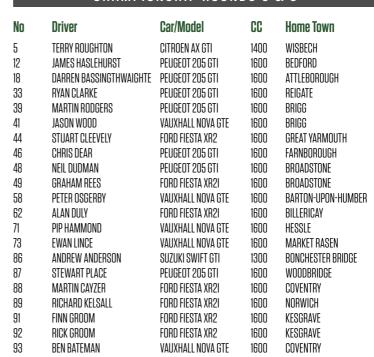

#### CHAMPIONSHIP ROUNDS 5 & 6

|   | STANDINGS     |    |
|---|---------------|----|
| 1 | Stewart Place | 94 |
| 2 | Pip Hammond   | 86 |
| 3 | Jason Wood    | 80 |
| 4 | Ben Bateman   | 68 |

FASTEST LAP
2:23.10 Matt Rozier - Apr '17