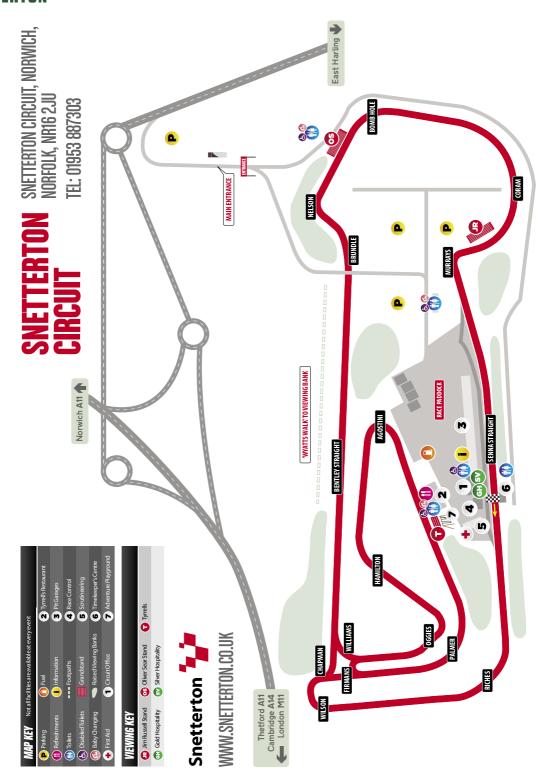

|
| 183 | В     | STEPHEN COOK<br>EDWARD COOK              | VOLKSWAGEN SCIROCCO | 2000 | LONDON<br>ST ALBANS                 |
| 195 | C     | SAMUEL DENNIS<br>ASH MOOR                | HONDA CIVIC TYPE R  | 2000 | PRESTON<br>CROWBOROUGH              |
| 316 | C     | IVOR MAIRS<br>KAMERON REID               | BMW 325TI COMPACT   | 2500 | COLERAINE<br>ASHFORD                |
| 333 | C     | TOMOS STEADMAN<br>MICHAEL HOOPER         | MAZDA MX5           | 2000 | WARWICK<br>DRYBROOK                 |
| 444 | А     | ALAN BLENCOWE<br>CLAIRE NORMAN           | LEONTCR             | 2000 | TISBURY<br>GLOUCESTER               |
| 481 | В     | EDWARD CHRISTIE<br>ANDY GAY              | BMW E36 M3          | 3000 | LONDON<br>Tonbridge                 |



#### **CIRCUIT MAP**

#### SNFTTFRTON



#### 8-10 NOVEMBER | NEC, BIRMINGHAM



#### THE UK'S PREMIER CLASSIC MOTOR EVENT

3000 CLASSIC CARS

LARGEST INDOOR AUTOJUMBLE

300+ CLUBS

ICONIC AUCTIONEERS & CAR DEALERS

350+ TRADERS



SCAN ME TO BOOK TICKETS
NECCLASSICMOTORSHOW.COM













£4 DISCOUNT
ON ADULT DAY
TICKETS WITH
OUR CLUB CODE\*:

CCCNOV278

\*Discount code is for club members, friends and followers use only. Quote the club code online to save £4 off single-day adult tickets or £2 off family, child & multi-day tickets. Club discount applied to Advance Ticket Prices before midnight on Thurs 7 Nov and Show Open Ticket Prices thereafter. Full ticket information: www.necclassicmotorshow.com/tickets. Book by 17 Oct to help your club earn extra benefits.

### RAVENOL

www.ravenol-direct.uk





Improved Performance