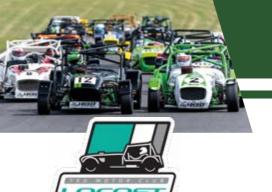

#### YOKOHAMA LOCOST

#### CHAMPIONSHIP

Locost racing is one of the UK's most successful forms of club motorsport, with grids regularly exceeding 30 cars year-in, year-out with ultra-close slip-streaming race action. All are built to the same Ron Champion 'Build Your Own Sports Car' book design, using a 1.3-litre Ford engine with control camshaft and modifications limited to a re-bore and basic 'blue-printing'. Yokohama A539 control tyres are extremely affordable and easily last a whole season of competition.