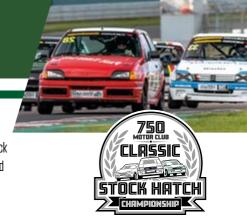

# VULCAN RACING CLASSIC STOCK HATCH

#### **CHAMPIONSHIP**

Arguably the formula that defines UK club motorsport to many; Classic Stock Hatch is the affordable and eternally popular formula for fans of retro hot hatches. Any pre-1992 hatchback with a sub-1400cc 16V or sub-1600 8V engine is eligible, whilst Yokohama control tyres, regulated minimum weights and success ballast for podium finishers keep the field incredibly close.