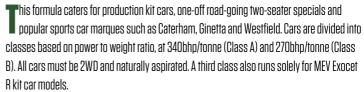

#### **CHAMPIONSHIP**

adical Club Challenge is for Radical sports racing cars powered by motorbike engines.

All models are eligible from the earliest Clubsports and Prosports, through PR6s,

SR4s, SR1s and all incarnations of the hugely popular SR3. Classes exist for Radical

specification and tuned models, plus the only standalone class for standard SR1s to

Radical specification.