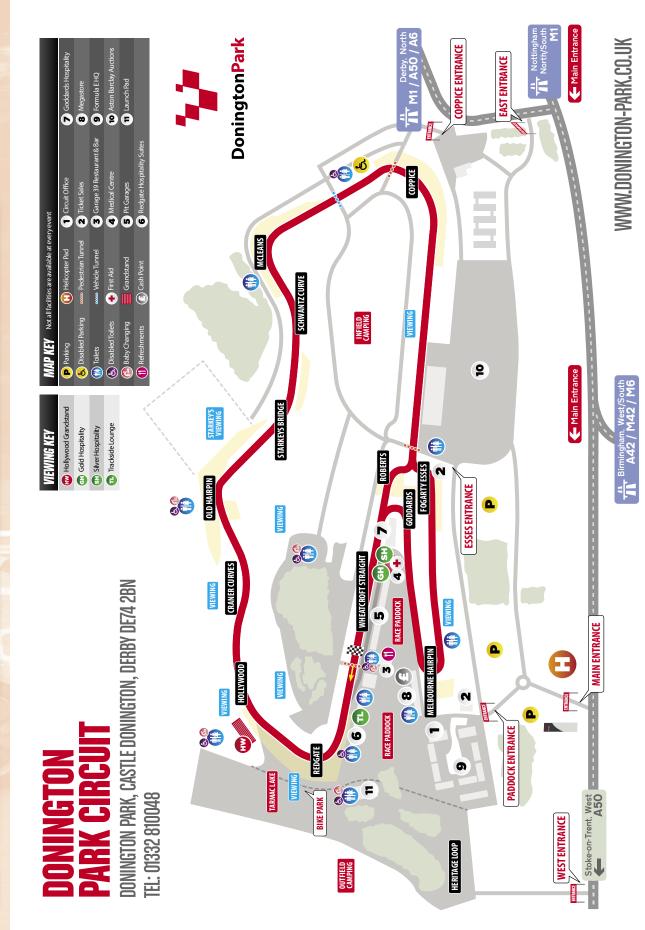

### TIMETABLE

### SACURDAY

|    | SACURDA                                                  | 79               |       |            |
|----|----------------------------------------------------------|------------------|-------|------------|
|    | PRACTICE (ALL 15 MINUTE SESSIONS)                        | SCRUTINEER       | TIME  | GFL        |
| 1  | Yokohama Ma7da Championship                              | n/a              | 9.05  | n/a        |
| 2  | Toyo Tires Toyota MR2 Championship                       | n/a              | 9.25  | n/a        |
| 3  | Swallow Hill Homes F1000 Championship                    | n/a              | 9.50  | n/a        |
| 4  | Raceparts 750 Formula Championship                       | n/a              | 10.10 | n/a        |
| 5  | Protech Shocks Sport Specials Championship               | n/a              | 10.35 | n/a        |
| 6  | Hitek Alfa Romeo Championship                            | n/a              | 10.55 | n/a        |
| 7  | PBS Brakes Hot Hatch Championship                        | n/a              | 11.20 | n/a        |
| 8  | Demon Tweeks   Yokohama Classic Stock Hatch Championship | n/a              | 11.40 | n/a        |
| 9  | K-Tec Racing Clio 182 Championship                       | n/a              | 12.05 | n/a        |
|    | DACEC                                                    | DUDATION         |       |            |
|    | RACES                                                    | DURATION         | TIME  | GFL        |
| 1  | Yokohama Ma7da Championship                              | 15mins           | 12.25 |            |
| 2  | Toyo Tires Toyota MR2 Championship                       | 15mins           | 12.50 |            |
|    | LUNCHBREAK                                               |                  |       |            |
| 3  | Swallow Hill Homes F1000 Championship                    | 15mins           | 2.05  | GFL        |
| 4  | Raceparts 750 Formula Championship                       | 15mins           | 2.30  | GFL        |
| 5  | Protech Shocks Sport Specials Championship               | 15mins           | 3.00  |            |
| 6  | Yokohama Ma7da Championship                              | 15mins           | 3.25  |            |
| 7  | Toyo Tires Toyota MR2 Championship                       | 15mins           | 3.50  |            |
| 8  | Swallow Hill Homes F1000 Championship                    | 15mins           | 4.15  | GFL        |
| 9  | Hitek Alfa Romeo Championship                            | 20mins           | 4.45  | GFL        |
| 10 | PBS Brakes Hot Hatch Championship                        | 15mins           | 5.20  | GFL        |
| 11 | Demon Tweeks   Yokohama Classic Stock Hatch Championship | 15mins           | 5.50  |            |
| 12 | K-Tec Racing Clio 182 Championship                       | 15mins           | 6.15  | GFL        |
|    | CURRO                                                    |                  |       |            |
|    | SUNDAY                                                   |                  |       |            |
|    | PRACTICE (ALL 15 MINUTE SESSIONS)                        | SCRUTINEER       | TIME  | GFL        |
| 10 | Raceparts Historic 750 Formula Series                    | n/a              | 9.10  | n/a        |
| 11 | BMWCCR Championship                                      | n/a              | 9.30  | n/a        |
|    | RACES                                                    | DURATION         | TIME  | GFL        |
| 13 | Demon Tweeks   Yokohama Classic Stock Hatch Championship | 15mins           | 9.55  | UL         |
| 14 | K-Tec Racing Clio 182 Championship                       | 15mins           | 10.20 | GFL        |
| 15 | Raceparts 750 Formula Championship                       | 15mins           | 10.20 | GFL        |
| 16 | Protech Shocks Sport Specials Championship               | 15mins           | 11.20 | UL         |
| 17 | Hitek Alfa Romeo Championship                            | 20mins           | 11.45 | GFL        |
| "  |                                                          |                  |       |            |
|    | PRACTICE (25 MINUTE SESSION)                             | SCRUTINEER       | TIME  | GFL        |
| 12 | Gaz Shocks 116 Trophy                                    | N/A              | 12.20 | N/A        |
|    | LUNCHBREAK                                               |                  |       |            |
|    | PACES                                                    | DUDATION         | TIME  | CT1        |
| 10 | RACES                                                    | DURATION         | TIME  | GFL        |
| 18 | Raceparts Historic 750 Formula Series                    | 15mins<br>20mins | 1.35  | (1)        |
| 19 | BMWCCR Championship                                      |                  | 2.00  | GFL<br>GFL |
| 20 | PBS Brakes Hot Hatch Championship                        | 15mins           | 2.35  | GFL        |
| 21 | Demon Tweeks   Yokohama Classic Stock Hatch Championship | 15mins           | 3.05  | CEL        |
| 22 | K-Tec Racing Clio 182 Championship                       | 15mins           | 3.30  | GFL        |