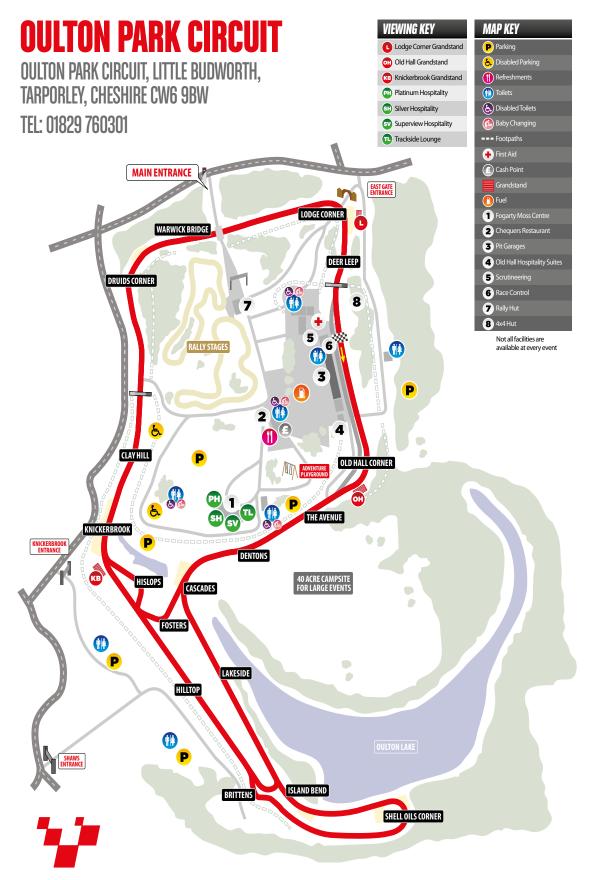

## TIMETABLE

### SACURDAY

|   | PRACTICE (15 MIN SESSIONS, EXCEPT 3 - 20MINS & 5 - 35MINS) | SCRUTINEER | TIME  |
|---|------------------------------------------------------------|------------|-------|
| 1 | RLM Racing Bikesports Championship                         | n/a        | 8.30  |
| 2 | K-Tec Racing Clio 182 Championship                         | n/a        | 8.55  |
| 3 | Swallow Hill Homes F1000 Championship                      | n/a        | 9.15  |
| 4 | BMWCCR Championship                                        | n/a        | 9.50  |
| 5 | Tegiwa Club Enduro Championship                            | n/a        | 10.10 |
|   | RACES (ALL RACES GREEN FLAG LAP FROM ASSEMBLY AREA)        | DURATION   | TIME  |
| 1 | RLM Racing Bikesports Championship                         | 20mins     | 10.55 |
| 2 | K-Tec Racing Clio 182 Championship                         | 15mins     | 11.30 |
| 3 | Swallow Hill Homes F1000 Championship                      | 15mins     | 12.00 |
| 4 | BMWCCR Championship                                        | 20mins     | 12.30 |
|   | LUNCHBREAK                                                 |            |       |
| 5 | Tegiwa Club Enduro Championship                            | 120mins    | 1.50  |
| 6 | RLM Racing Bikesports Championship                         | 20mins     | 4.05  |
| 7 | K-Tec Racing Clio 182 Championship                         | 15mins     | 4.40  |
| 8 | Swallow Hill Homes F1000 Championship                      | 15mins     | 5.10  |
| 9 | BMWCCR Championship                                        | 20mins     | 5.40  |