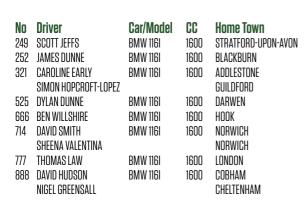

# CHAMPIONSHIP ROUNDS 7 & 8

| No  | Driver             | Car/Model | CC   | Home Town           |
|-----|--------------------|-----------|------|---------------------|
| 5   | ANTHONY SEDDON     | BMW 120I  | 2000 | TARPORLEY           |
| 12  | ROB TINTO          | BMW 1161  | 1600 | CORBY               |
| 20  | JOHN MARTIN        | BMW 1161  | 1600 | LONDON              |
| 21  | DAVID WILLIAMS     | BMW 1201  | 2000 | WEST WICKHAM        |
| 25  | ETHAN HALL         | BMW 1161  | 1600 | DORKING             |
| 30  | HARRY MILES        | BMW 1161  | 1600 | WINSFORD            |
| 34  | TOBY OREILLY       | BMW 1161  | 1600 | SALE                |
| 47  | CONNOR ANDERSON    | BMW 1161  | 1600 | WHITSTABLE          |
| 55  | LEWIS CHARLTON     | BMW 1161  | 1600 | WHITCHURCH          |
| 71  | JACK GODDEN        | BMW 1161  | 1600 | DUNSTABLE           |
| 78  | JAMES POOLE        | BMW 1161  | 1600 | EPPING              |
| 80  | THEO MILLWARD      | BMW 1161  | 1600 | SHREWSBURY          |
| 82  | BENJAMIN GALLACHER | BMW 1161  | 1600 | AYLESBURY           |
| 83  | SAMMY WALTON       | BMW 1161  | 1600 | TOWCESTER           |
| 86  | PETE BRAND         | BMW 1161  | 1600 | MALDON              |
| 88  | JOHN TURNER        | BMW 120I  | 2000 | CIRENCESTER         |
| 111 | ANTONIO SOUZA      | BMW 1161  | 1600 | ALCONBURY           |
| 121 | LUKE FOX           | BMW 1161  | 1600 | BARNSLEY            |
| 151 | PETER KEEN         | BMW 1161  | 1600 | READING             |
| 173 | DAN LAVERY         | BMW 1161  | 1600 | TOWCESTER           |
| 186 | DEAN PETTERS       | BMW 1161  | 1600 | BURY ST. EDMUNDS    |
|     | LEE PETTERS        |           |      | NEWMARKET           |
| 187 | GEORGE HELER       | BMW 120   | 2000 | WINSFORD            |
| 209 | WILLIAM ABRAHAM    | BMW 1161  | 1600 | HUNGERFORD          |
| 212 | AJ DUFFILL         | BMW 1161  | 1600 | BIRMINGHAM          |
| 220 | NEIL FOX           | BMW 1161  | 1600 | MIDDLEWICH          |
|     | AUSTIN BRAUSER     |           |      | LICHFIELD           |
| 228 | JAMES WAREING      | BMW 1161  | 1600 | PRESTON             |
| 232 | JONATHAN BAKER     | BMW 1161  | 1600 | LORDSWOOD           |
| 234 | LEE PEARCE         | BMW 1161  | 1600 | BROMLEY             |
| 249 | SCOTT JEFFS        | BMW 1161  | 1600 | STRATFORD-UPON-AVON |
| 252 | JAMES DUNNE        | BMW 1161  | 1600 | BLACKBURN           |
| 555 | MATTHEW HIGHCOCK   | BMW 120I  | 2000 | STOCKPORT           |
| 666 | BEN WILLSHIRE      | BMW 1161  | 1600 | HOOK                |
| 714 | DAVID SMITH        | BMW 1161  | 1600 | NORWICH             |
|     |                    |           |      |                     |