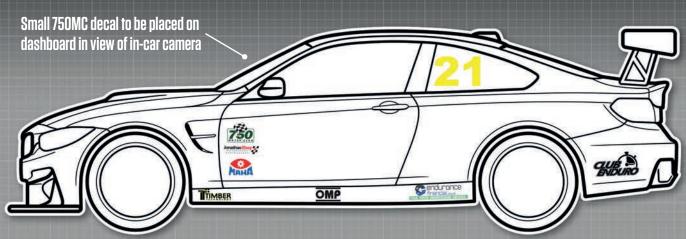

### Club Enduro

### Championship

Coloured windscreen strip dependent on class (see below)

### MANDATORY DECALS 2021

Front / Rear

1 x Tegiwa sunstrip 2 x Tegiwa numberplate 1x Class identification (rear)

SIDE

2 x 750 Motor Club

2 x Club Enduro

2 x Endurance Financial

2 x Timber Technology

2 x OMP

2 x Maha

2 x Jon Elsey Photography

Please ensure graphics are clearly visible and follow the plan as closely as possible.

Sunstrip exception will only be given to cars racing in another 750MC formula on the same race weekend.