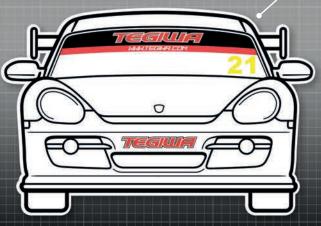

### MANDATORY DECALS 2021

Front / Rear

1 x Tegiwa sunstrip 2 x Tegiwa numberplate 1x Class identification (rear)

SIDE

2 x 750 Motor Club

2 x Club Enduro

2 x Endurance Financial

2 x Timber Technology

2 x OMP

2 x Maha

2 x Jon Elsey Photography

Please ensure graphics are clearly visible and follow the plan as closely as possible.

Sunstrip exception will only be given to cars racing in another 750MC formula on the same race weekend.