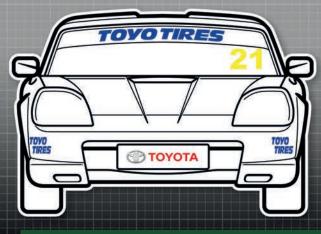

### Toyota MR2

Championship

MANDATORY DECALS 2021

**FRONT** 

1x Toyo Tires sunstrip

1x Toyota (numberplate)

REAR

1 x Toyota (numberplate)

SIDE

2 x 750 Motor Club

4 x Toyo Tires (front & rear)

5 C L U B