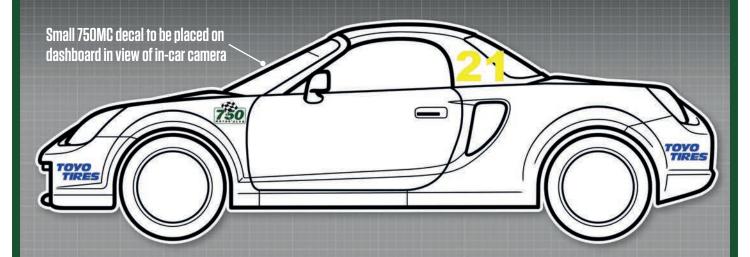

### Toyota MR2

Championship

MANDATORY DECALS 2021

**FRONT** 

1x Toyo Tires sunstrip

1x Toyota (numberplate)

REAR

1 x Toyota (numberplate)

SIDE

2 x 750 Motor Club

4 x Toyo Tires (front & rear)

5 C L U B