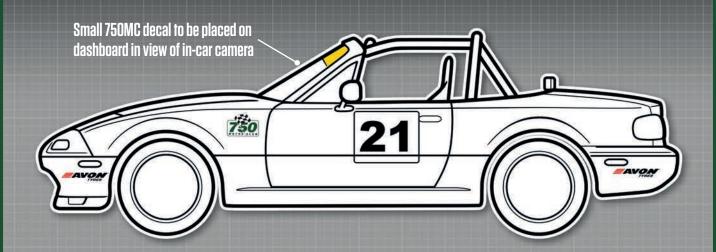

# Sports 1000 --- Championship ----

Small 750MC decal to be placed on dashboard in view of in-car camera

MANDATORY DECALS 2021

FRONT

1 x Rymax

SIDE

2 x 750 Motor Club

2 x Rymax