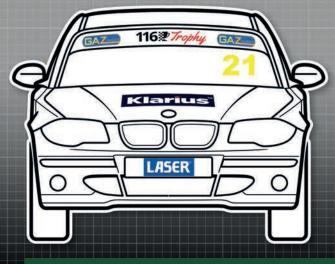

### FRONT / REAR

1 x Gaz/116 Trophy sunstrip 1 x Klarius

### 2x Laser Tools (numberplate)

SIDE 2 x 750 Motor Club