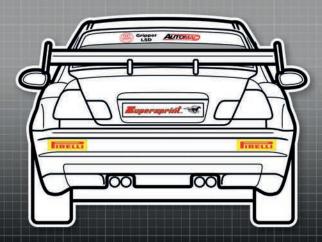

### BMW CCR

Championship

### MANDATORY DECALS 2021

### FRONT

1x BMW CCR sunstrip

1x BMW CCR numberplate

2 x tyre brand fitted

### REAR

1 x Automac/Gripper sunstrip

1x Supersprint numberplate

2 x tyre brand fitted

### SIDE

2 x 750 Motor Club

2 x BMW Car Club UK

2 x Eibach

2 x Bilstein, 2 x AIM

2 x Redbox Global

2 x Super Pro

2 x Russ Cockburn memorial

Please ensure graphics are clearly visible and follow the plan exactly.

See championship regulations regarding class designation and race number positioning etc.

CAR CLUB B M W

**Cup Class** 