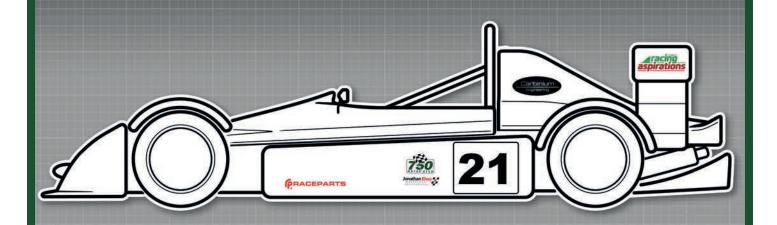

### 750 Formula

Championship

MANDATORY DECALS 2021

SIDE

2 x 750 Motor Club

2 x Raceparts

2 x Racing Aspirations

2 x Carbinium

2 x Jon Elsey Photography

Position of all decals are flexible but please ensure graphics are clearly visible.

The only other decals permitted in 750 Formula are as follows:
BWRDC, EBC Brakes, 750Formula.co.uk, registered charities, make and model of car, driver name and blood group.