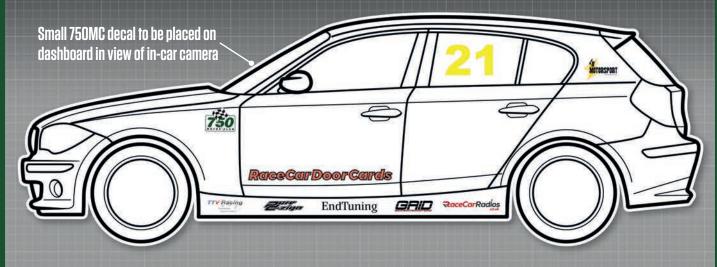

# Sports 1000 --- Championship ----

Small 750MC decal to be placed on dashboard in view of in-car camera

MANDATORY DECALS 2021

FRONT

1 x Rymax

SIDE

2 x 750 Motor Club

2 x Rymax