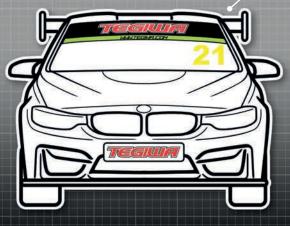

## Type-R Trophy

Championship

MANDATORY DECALS 2021

### **FRONT**

1x Type-R Trophy sunstrip

1x Tegiwa (bonnet)

1x Yellow Speed (bonnet)

### 1x MRF (numberplate)

REAR

2 x YSR (bumper)

1x Tegiwa (bumper)

### 1x MRF (numberplate)

SIDE

2 x 750 Motor Club

2 x Type-R Trophy

2 x Motul

2 x OMP

2 x Skunk 2 2 x PBS

2 x Yellow Speed Racing

2 x Performance Clothing