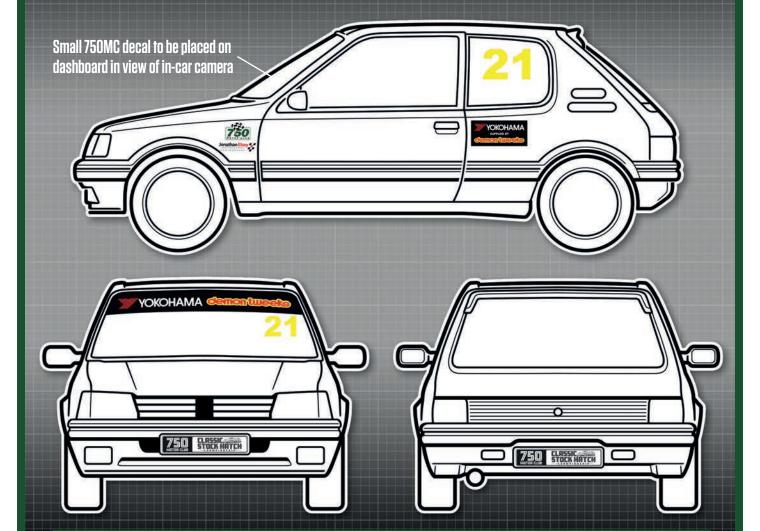

### Classic Stock Hatch

Championship

MANDATORY DECALS 2021

Front / Rear 1 x Demon Tweeks/Yokohama sunstrip 2 x Classic Stock Hatch numberplate SIDE 2 x 750 Motor Club 2 x Demon Tweeks/Yokohama 2 x Jon Elsey Photography