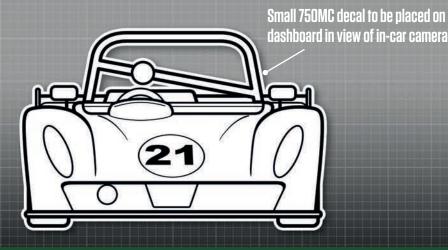

# Sports 1000 --- Championship ----

Small 750MC decal to be placed on dashboard in view of in-car camera

MANDATORY DECALS 2021

FRONT

1 x Rymax

SIDE

2 x 750 Motor Club

2 x Rymax

2 x Yokohama

2 x Sports 1000

2 x Racing Aspirations

2 x Jon Elsey Photography

PROTECH SHOCKS