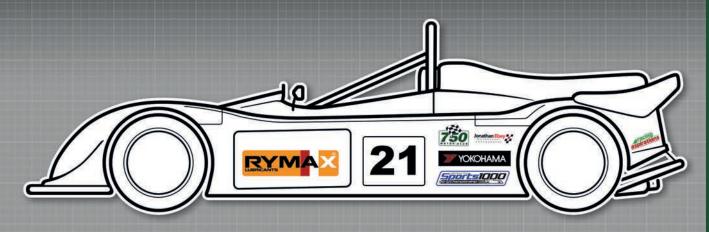

# Sports 1000 --- Championship ----

Small 750MC decal to be placed on dashboard in view of in-car camera

MANDATORY DECALS 2021

FRONT

1 x Rymax

SIDE

2 x 750 Motor Club

2 x Rymax

2 x Yokohama

2 x Sports 1000

2 x Racing Aspirations

2 x Jon Elsey Photography

PROTECH SHOCKS