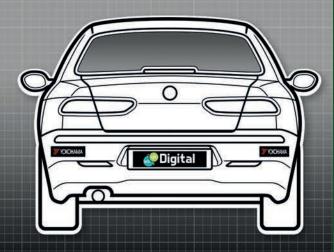

### Alfa Romeo

Championship

MANDATORY DECALS 2021

### FRONT

1 x Hitek sunstrip

1x WoYa Digital numberplate

### REAR

1x WoYa Digital numberplate

SIDE

4 x Yokohama (TS only)

### 2 x 750 Motor Club\*

2 x Hitek 2 x ARCA\*

2 x Andrew Lee\*

2 x WrapUk.com\*

2 x Fusion\* 2 x AROC\*

2 x Enzari\*

2 x Black 'n' Rounds number

square

Please ensure graphics are clearly visible (those marked \* are free to position on side of car)

See championship regulations regarding class designation and race number positioning.

CALM