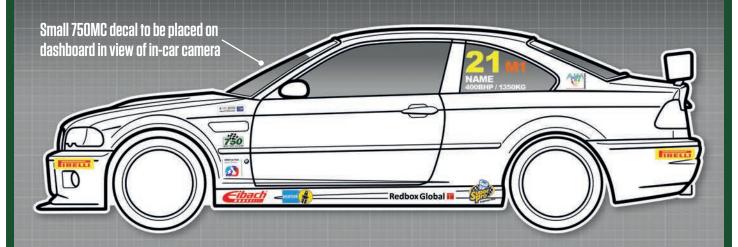

### BMW CCR

Championship

### MANDATORY DECALS 2021

### FRONT

1x BMW CCR sunstrip

1x BMW CCR numberplate

2 x tyre brand fitted

### REAR

1 x Automac/Gripper sunstrip

1x Supersprint numberplate

2 x tyre brand fitted

### SIDE

2 x 750 Motor Club

2 x BMW Car Club UK

2 x Eibach

2 x Bilstein, 2 x AIM

2 x Redbox Global

2 x Super Pro

2 x Russ Cockburn memorial

Please ensure graphics are clearly visible and follow the plan exactly.

See championship regulations regarding class designation and race number positioning etc.

CAR CLUB B M W

**Cup Class** 