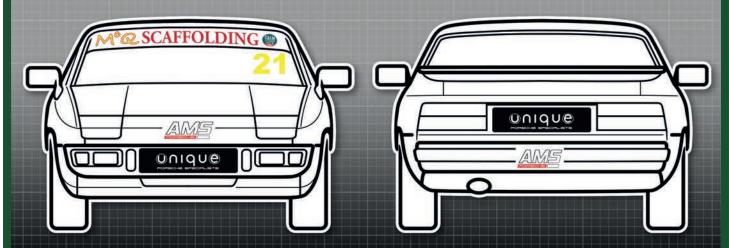

### All Porsche

**Race Series** 

MANDATORY DECALS 2021

### Front

- 1 x McQ sunstrip
- 1x AMS Porsche
- 1 x Unique (numberplate)

### REAR

- 1x AMS Porsche
- 1x Unique (numberplate)