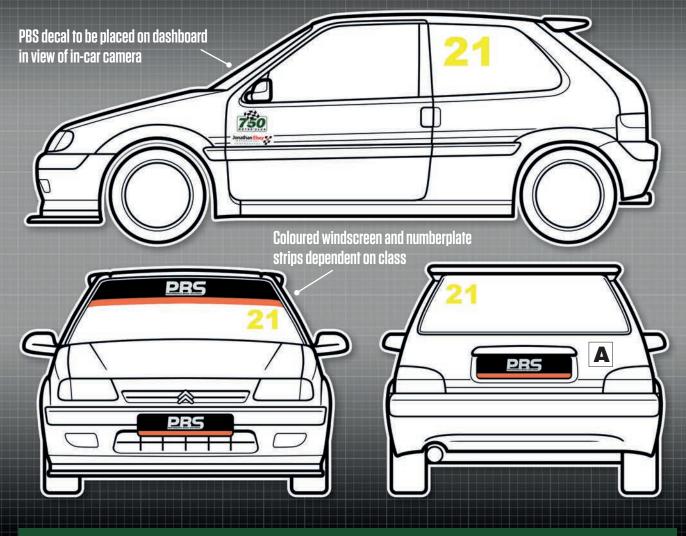

PBS BRAKES

### Hot Hatch

### Championship

### MANDATORY DECALS 2021

| FRONT               | REAR               | SIDE                      |  |
|---------------------|--------------------|---------------------------|--|
| 1 x PBS sunstrip    | 1x PBS numberplate | 2 x 750 Motor Club        |  |
| 1 x PBS numberplate | 1 x class decal    | 2 x Jon Elsey Photography |  |

Please ensure graphics are clearly visible and follow the plan as closely as possible.

Key for Hot Hatch class colour coding

Note: For rear, please use black on white background class decals – not coloured