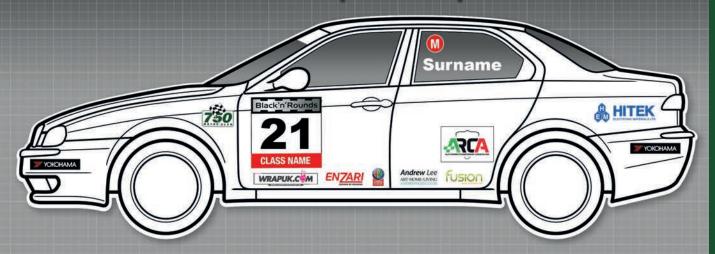

### Alfa Romeo

Championship

MANDATORY DECALS 2021

### FRONT

1 x Hitek sunstrip

1x WoYa Digital numberplate

### REAR

1x WoYa Digital numberplate

SIDE

4 x Yokohama (TS only)

### 2 x 750 Motor Club\*

2 x Hitek 2 x ARCA\*

2 x Andrew Lee\*

2 x WrapUk.com\*

2 x Fusion\* 2 x AROC\*

2 x Enzari\*

2 x Black 'n' Rounds number

square

Please ensure graphics are clearly visible (those marked \* are free to position on side of car)

See championship regulations regarding class designation and race number positioning.

CALM