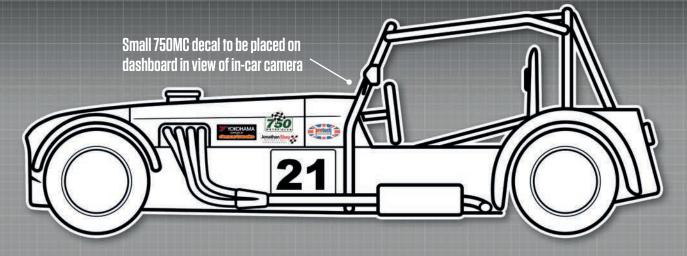

### LOCOST Championship

MANDATORY DECALS 2021

### **FRONT**

1 x Demon Tweeks/Yokohama

1x Locost (numberplate)

### REAR

1x Locost (numberplate)

### SIDE

2 x 750 Motor Club

2 x Demon Tweeks/Yokohama

### 2 x Protech Shocks

2 x Jon Elsey Photography

Position of all decals are flexible but please ensure graphics are clearly visible.

YOKOHAMA