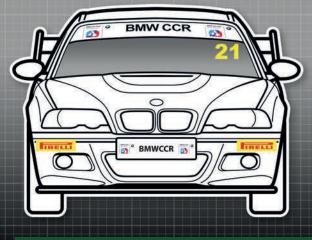

### BMW CCR

Championship

### MANDATORY DECALS 2021

### FRONT

1x BMW CCR sunstrip

1x BMW CCR numberplate

2 x tyre brand fitted

### REAR

1 x Automac/Gripper sunstrip

1x Supersprint numberplate

2 x tyre brand fitted

### SIDE

2 x 750 Motor Club

2 x BMW Car Club UK

2 x Eibach

2 x Bilstein, 2 x AIM

2 x Redbox Global

2 x Super Pro

2 x Russ Cockburn memorial

Please ensure graphics are clearly visible and follow the plan exactly.

See championship regulations regarding class designation and race number positioning etc.

CAR CLUB B M W

**Cup Class** 