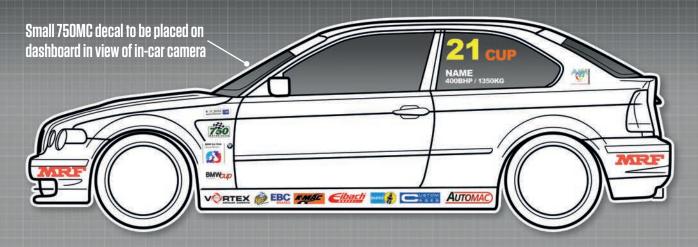

### MANDATORY DECALS 2021

### FRONT

1x BMW CCR sunstrip

1x BMW Cup numberplate

2 x MRF Tyres

### REAR

1 x Supersprint numberplate

2 x MRF Tyres

1x Automac/Gripper sunstrip

### SIDE

2 x 750 Motor Club

2 x BMW Car Club, 2 x AIM

2 x BMW Cup, 2 x Eibach

2 x Automac, 2 x Vortex 2 x Superpro, 2 x Bilstein,

2 x EBC, 2 x Custom Cages,

2 x K-Mac, 2 x Russ Cockburn

Please ensure graphics are clearly visible and follow the plan exactly.

See championship regulations regarding class designation and race number positioning etc. DEMON TWEEKS | YOKOHAMA