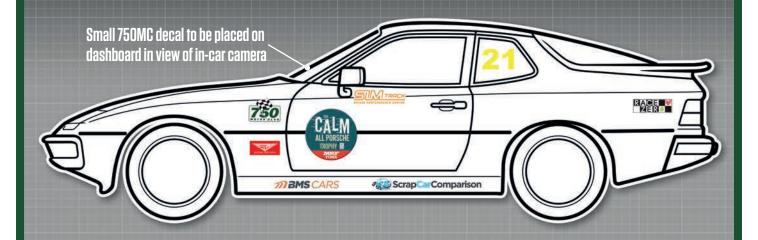

### All Porsche

**Race Series** 

MANDATORY DECALS 2021

### Front

- 1 x McQ sunstrip
- 1x AMS Porsche
- 1 x Unique (numberplate)

### REAR

- 1x AMS Porsche
- 1x Unique (numberplate)

### SIDE

- 2 x 750 Motor Club
- 2 x CALM All Porsche Trophy
- 2 x BMS Cars
- 2 x Scrap Car Comparison
- 2 x SimTrack
- 2 x Racing For Ryan
- 2 x Race Zero

Please ensure graphics are clearly visible and follow the plan exactly.