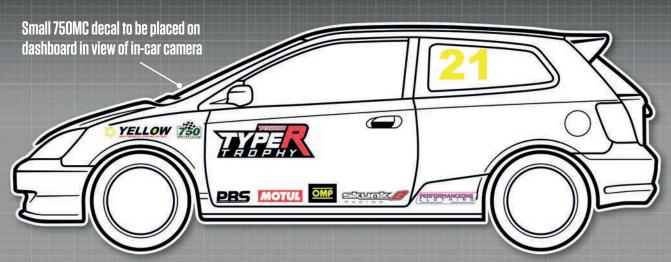

## Type-R Trophy

Championship

MANDATORY DECALS 2021

### **FRONT**

1x Type-R Trophy sunstrip

1x Tegiwa (bonnet)

1x Yellow Speed (bonnet)

### 1x MRF (numberplate)

REAR

2 x YSR (bumper)

1x Tegiwa (bumper)

### 1x MRF (numberplate)

SIDE

2 x 750 Motor Club

2 x Type-R Trophy

2 x Motul

2 x OMP

2 x Skunk 2 2 x PBS

2 x Yellow Speed Racing

2 x Performance Clothing