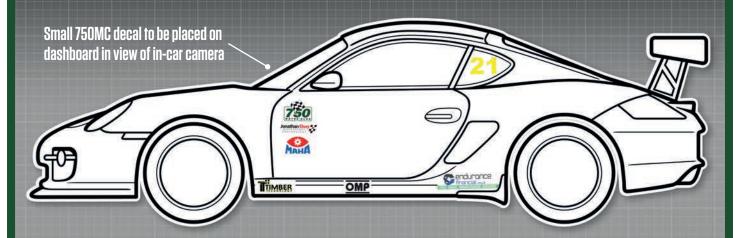

# Sports 1000 --- Championship ----

Small 750MC decal to be placed on dashboard in view of in-car camera

MANDATORY DECALS 2021

FRONT

1 x Rymax

SIDE

2 x 750 Motor Club

2 x Rymax

2 x Yokohama

2 x Sports 1000

2 x Racing Aspirations

2 x Jon Elsey Photography

PROTECH SHOCKS