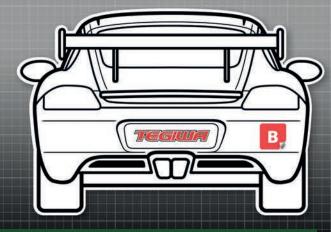

### MANDATORY DECALS 2021

Front / Rear

1 x Tegiwa sunstrip 2 x Tegiwa numberplate 1x Class identification (rear)

SIDE

2 x 750 Motor Club

2 x Club Enduro

2 x Endurance Financial

2 x Timber Technology

2 x OMP

2 x Maha

2 x Jon Elsey Photography

Please ensure graphics are clearly visible and follow the plan as closely as possible.

Sunstrip exception will only be given to cars racing in another 750MC formula on the same race weekend.