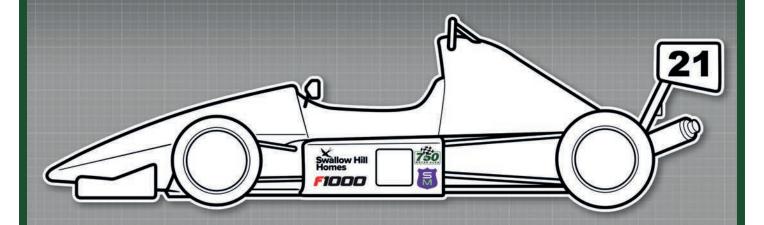

### F1000

Championship

PLEASE NOTE: New numbering sizes for 2021 – please see F1000 regulations

MANDATORY DECALS 2021

NOSE/REAR WING

1 x Jedi Racing Cars 1 x www.f1000uk.com SIDE

2 x F1000

2 x 750 Motor Club

2 x Swallow Hill Homes

2 x Speed Marshal

OPTIONAL

2 x BMTR

Position of Nose/Rear Wing & Numbering is mandatory - others are flexible but please ensure graphics are clearly visible.

HERITAGE PARTS CENTRE