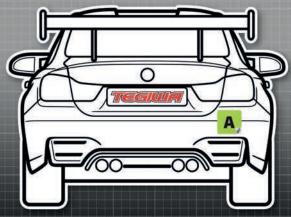

## Type-R Trophy

Championship

MANDATORY DECALS 2021

### **FRONT**

1x Type-R Trophy sunstrip

1x Tegiwa (bonnet)

1x Yellow Speed (bonnet)

### 1x MRF (numberplate)

REAR

2 x YSR (bumper)

1x Tegiwa (bumper)

### 1x MRF (numberplate)

SIDE

2 x 750 Motor Club

2 x Type-R Trophy

2 x Motul

2 x OMP

2 x Skunk 2 2 x PBS

2 x Yellow Speed Racing

2 x Performance Clothing