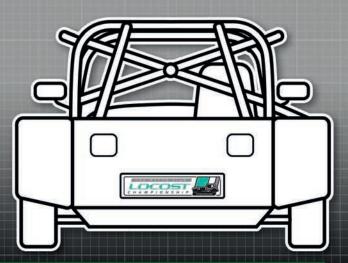

### LOCOST Championship

MANDATORY DECALS 2021

### **FRONT**

1 x Demon Tweeks/Yokohama

1x Locost (numberplate)

### REAR

1x Locost (numberplate)

### SIDE

2 x 750 Motor Club

2 x Demon Tweeks/Yokohama

### 2 x Protech Shocks

2 x Jon Elsey Photography

Position of all decals are flexible but please ensure graphics are clearly visible.

YOKOHAMA