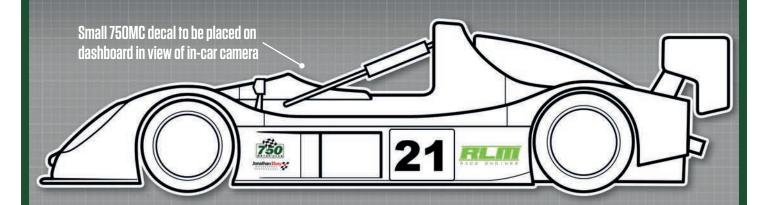

# Sports 1000 --- Championship ----

Small 750MC decal to be placed on dashboard in view of in-car camera

MANDATORY DECALS 2021

FRONT

1 x Rymax

SIDE

2 x 750 Motor Club

2 x Rymax

2 x Yokohama

2 x Sports 1000

2 x Racing Aspirations

2 x Jon Elsey Photography

PROTECH SHOCKS