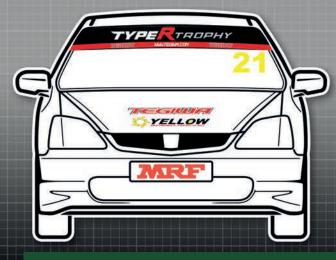

## Type-R Trophy

Championship

MANDATORY DECALS 2021

### **FRONT**

1x Type-R Trophy sunstrip

1x Tegiwa (bonnet)

1x Yellow Speed (bonnet)

### 1x MRF (numberplate)

REAR

2 x YSR (bumper)

1x Tegiwa (bumper)

### 1x MRF (numberplate)

SIDE

2 x 750 Motor Club

2 x Type-R Trophy

2 x Motul

2 x OMP

2 x Skunk 2 2 x PBS

2 x Yellow Speed Racing

2 x Performance Clothing