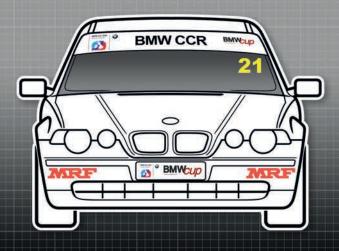

### BMW CCR

Championship

### MANDATORY DECALS 2021

### FRONT

1x BMW CCR sunstrip

1x BMW CCR numberplate

2 x tyre brand fitted

### REAR

1 x Automac/Gripper sunstrip

1x Supersprint numberplate

2 x tyre brand fitted

### SIDE

2 x 750 Motor Club

2 x BMW Car Club UK

2 x Eibach

2 x Bilstein, 2 x AIM

2 x Redbox Global

2 x Super Pro

2 x Russ Cockburn memorial

Please ensure graphics are clearly visible and follow the plan exactly.

See championship regulations regarding class designation and race number positioning etc.

CAR CLUB B M W

**Cup Class** 