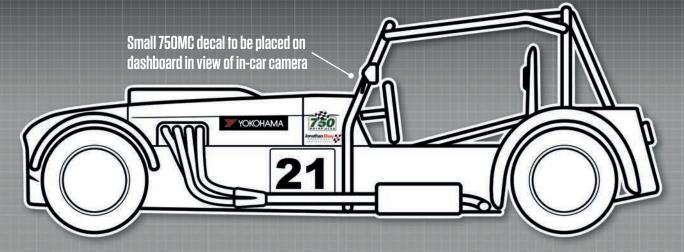

# Sports 1000 --- Championship ----

Small 750MC decal to be placed on dashboard in view of in-car camera

MANDATORY DECALS 2021

FRONT

1 x Rymax

SIDE

2 x 750 Motor Club

2 x Rymax

2 x Yokohama

2 x Sports 1000

2 x Racing Aspirations

2 x Jon Elsey Photography

PROTECH SHOCKS