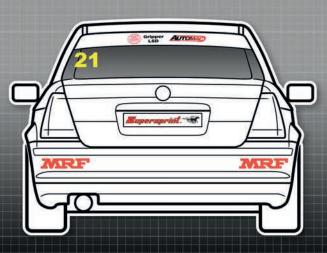

### FRONT

1x BMW CCR sunstrip

1x BMW CCR numberplate

2 x tyre brand fitted

### REAR

1 x Automac/Gripper sunstrip

1x Supersprint numberplate

2 x tyre brand fitted

### SIDE

2 x 750 Motor Club

2 x BMW Car Club UK

2 x Eibach

2 x Bilstein, 2 x AIM

2 x Redbox Global

2 x Super Pro

2 x Russ Cockburn memorial

Please ensure graphics are clearly visible and follow the plan exactly.

See championship regulations regarding class designation and race number positioning etc.

CAR CLUB B M W

**Cup Class** 