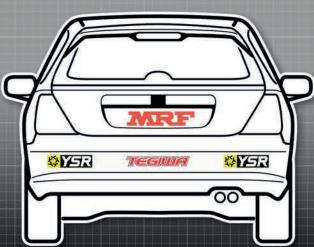

## Type-R Trophy

Championship

MANDATORY DECALS 2021

### 1x MRF (numberplate)

REAR

2 x YSR (bumper)

1x Tegiwa (bumper)

### 1x MRF (numberplate)

SIDE

2 x 750 Motor Club

2 x Type-R Trophy

2 x Motul

2 x OMP

2 x Skunk 2 2 x PBS

2 x Yellow Speed Racing

2 x Performance Clothing