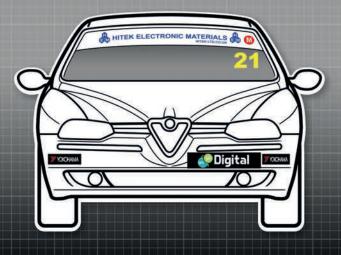

### Alfa Romeo

Championship

MANDATORY DECALS 2021

### FRONT

1 x Hitek sunstrip

1x WoYa Digital numberplate

### REAR

1x WoYa Digital numberplate

SIDE

4 x Yokohama (TS only)

### 2 x 750 Motor Club\*

2 x Hitek 2 x ARCA\*

2 x Andrew Lee\*

2 x WrapUk.com\*

2 x Fusion\* 2 x AROC\*

2 x Enzari\*

2 x Black 'n' Rounds number

square

Please ensure graphics are clearly visible (those marked \* are free to position on side of car)

See championship regulations regarding class designation and race number positioning.

CALM