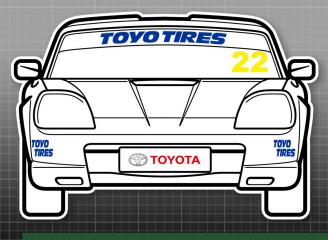

TOYO TIRES | TOYOTA

### Toyota MR2

Championship

MANDATORY DECALS 2022

FRONT

1 x Toyo Tires sunstrip

1 x Toyota (numberplate)

REAR

1 x Toyota (numberplate)

SIDE

2 x 750 Motor Club

4 x Toyo Tires (front & rear)

5 C L U B