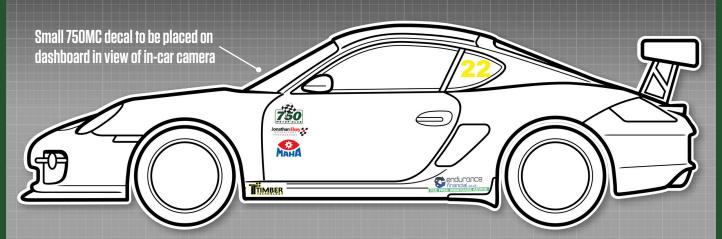

### Club Enduro

### Championship

Coloured windscreen strip dependent on class (see below)

Sunstrip and numberplate positioning MUST take priority over any other personal sponsor decals

### MANDATORY DECALS 2022

Front / Rear

1 x Tegiwa sunstrip

2 x Tegiwa numberplate

1x Class identification (rear)

SIDE

2 x 750 Motor Club

2 x Club Enduro

2 x Endurance Financial

2 x Timber Technology

2 x Maha

2 x Jon Elsey Photography

Please ensure graphics are clearly visible and follow the plan as closely as possible.

Sunstrip exception will only be given to cars racing in another 750MC formula on the same race weekend.