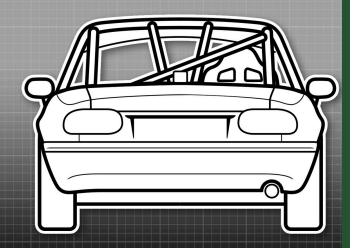

### All Porsche

**Race Series** 

MANDATORY DECALS 2022

### **FRONT**

1 x McQ sunstrip

1x AMS Porsche

1 x Unique (numberplate)

### REAR

1x AMS Porsche

1x Unique (numberplate)

### SIDE

2 x 750 Motor Club

2 x CALM All Porsche Trophy

2 x BMS Cars

### 2 x Scrap Car Comparison

**BONNET** 

1 x ZeroCarbon

Please ensure graphics are clearly visible and follow the plan exactly.

RLM RACING