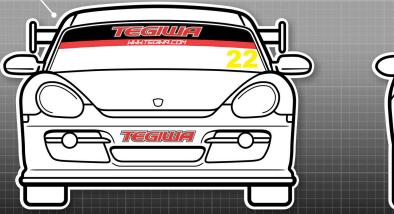

### All Porsche

**Race Series** 

MANDATORY DECALS 2022

### **FRONT**

1 x McQ sunstrip

1x AMS Porsche

1 x Unique (numberplate)