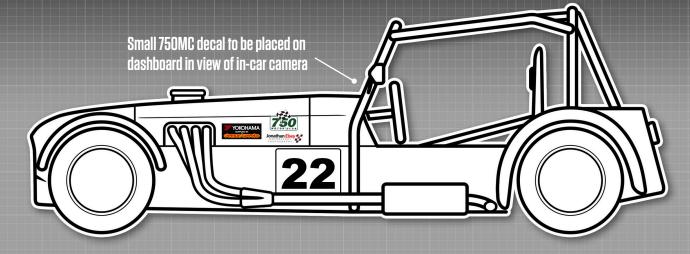

# Sports 1000 --- Championship ----

Small 750MC decal to be placed on dashboard in view of in-car camera

MANDATORY DECALS 2022

FRONT 1 x RLM SIDE 2 x 750 Motor Club 2 x RLM 2 x Yokohama 2 x Sports 1000 2 x Jon Elsey Photography