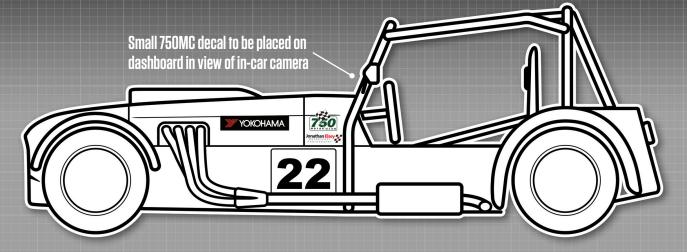

# Sports 1000 --- Championship ----

Small 750MC decal to be placed on dashboard in view of in-car camera

MANDATORY DECALS 2022

FRONT 1 x RLM SIDE 2 x 750 Motor Club 2 x RLM 2 x Yokohama 2 x Sports 1000 2 x Jon Elsey Photography