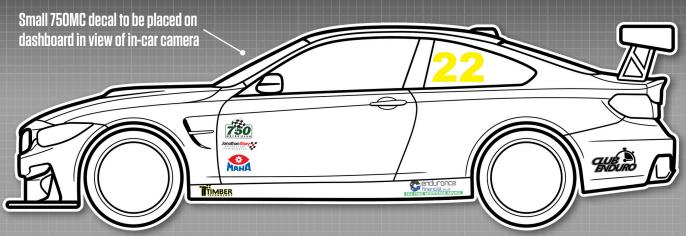

### MANDATORY DECALS 2022

Front / Rear

1 x Tegiwa sunstrip

2 x Tegiwa numberplate

1x Class identification (rear)

SIDE

2 x 750 Motor Club

2 x Club Enduro

2 x Endurance Financial

2 x Timber Technology

2 x Maha

2 x Jon Elsey Photography

Please ensure graphics are clearly visible and follow the plan as closely as possible.

Sunstrip exception will only be given to cars racing in another 750MC formula on the same race weekend.