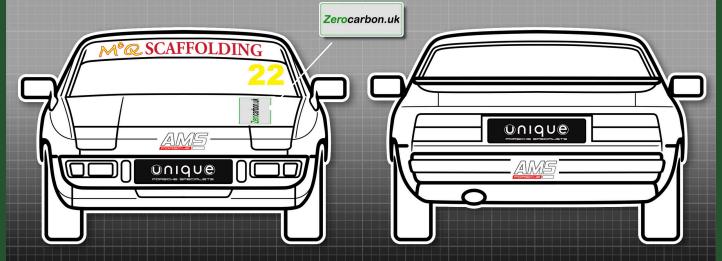

### **FRONT**

1 x McQ sunstrip

1x AMS Porsche

1 x Unique (numberplate)

### REAR

1x AMS Porsche

1x Unique (numberplate)