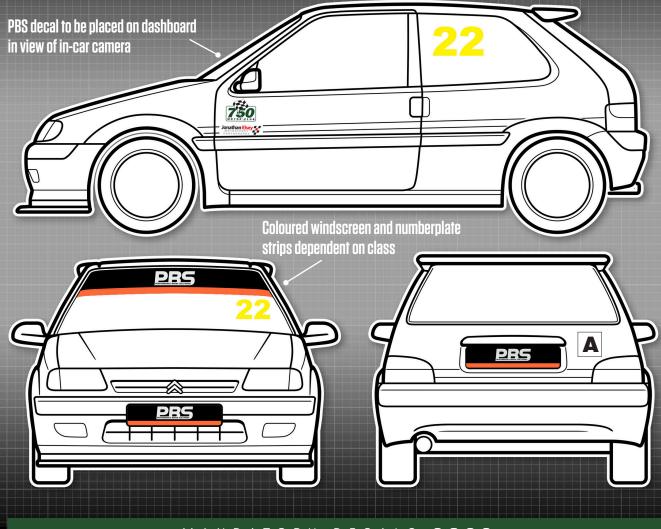

## Clio Sport

Championship

MANDATORY DECALS 2022

Front
1 x K-Tec Racing sunstrip
1 x PBS numberplate

Rear 1 x K-Tec Racing rear sunstrip 1 x PBS numberplate SIDE 2 x 750 Motor Club 2 x Yokohama 2 x PolleySport Yokohama 2 x Jon Elsey Photography