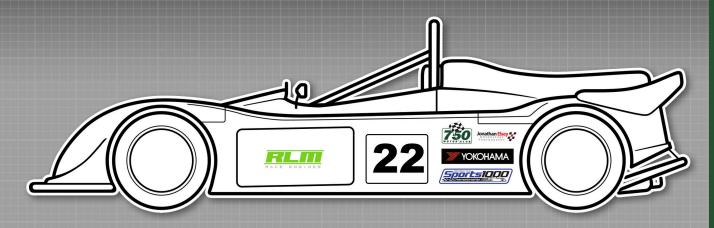

# Sports 1000 --- Championship ----

Small 750MC decal to be placed on dashboard in view of in-car camera

MANDATORY DECALS 2022

FRONT 1 x RLM SIDE 2 x 750 Motor Club 2 x RLM 2 x Yokohama 2 x Sports 1000 2 x Jon Elsey Photography