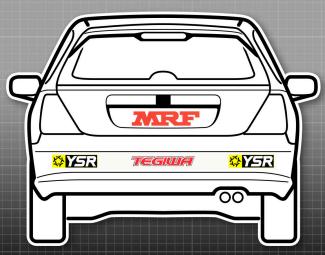

### Type-R Trophy

Championship

MANDATORY DECALS 2022

### 1x MRF (numberplate)

REAR

2 x YSR (bumper)

1x Tegiwa (bumper)