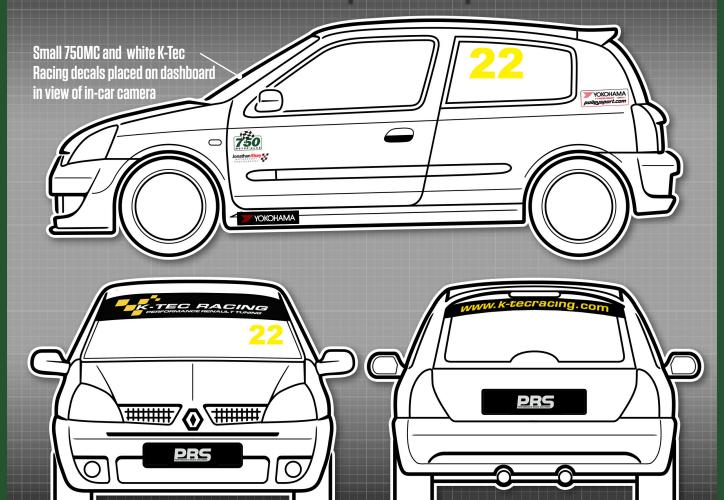

## Clio Sport

Championship

MANDATORY DECALS 2022

Front
1 x K-Tec Racing sunstrip
1 x PBS numberplate

Rear 1 x K-Tec Racing rear sunstrip 1 x PBS numberplate SIDE 2 x 750 Motor Club 2 x Yokohama 2 x PolleySport Yokohama 2 x Jon Elsey Photography