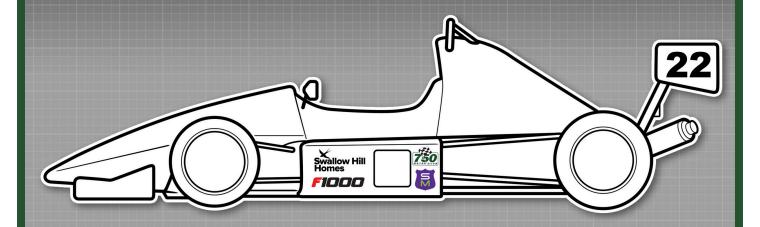

### F1000

Championship

MANDATORY DECALS 2022

**NOSE/REAR WING** 

1 x Jedi Racing Cars 1 x www.f1000uk.com SIDE

2 x F1000 2 x 750 Motor <u>Club</u> 2 x Swallow Hill Homes

2 x Speed Marshal

OPTIONAL

2 x BMTR

Position of Nose/Rear Wing & Numbering is mandatory - others are flexible but please ensure graphics are clearly visible.

750 MOTOR CLUB