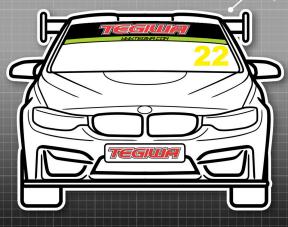

### Roadsports

Series

Coloured windscreen strip dependent on class (see below)

 Sunstrip and numberplate positioning MUST take priority over any other personal sponsor decals

MANDATORY DECALS 2022

Front / Rear

1 x Tegiwa sunstrip 2 x Tegiwa numberplate 1x Class identification (rear)
SIDE

2 x 750 Motor Club

2 x Endurance Financial

2 x Timber Technology

2 x Maha

2 x Jon Elsey Photography

Please ensure graphics are clearly visible and follow the plan as closely as possible.