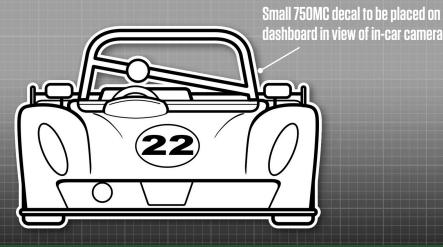

# Sports 1000 --- Championship ----

Small 750MC decal to be placed on dashboard in view of in-car camera

MANDATORY DECALS 2022

FRONT 1 x RLM SIDE 2 x 750 Motor Club 2 x RLM 2 x Yokohama 2 x Sports 1000 2 x Jon Elsey Photography