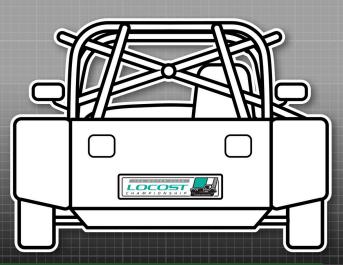

### REAR

1 x Locost (numberplate)

### SIDE

2 x 750 Motor Club

2 x Demon Tweeks/Yokohama

2 x Jon Elsey Photography

Please ensure all decals match position exactly.

YOKOHAMA