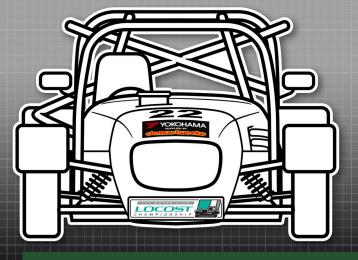

### LOCOST Championship

MANDATORY DECALS 2022

### FRONT

1 x Demon Tweeks/Yokohama

1 x Locost (numberplate)

### REAR

1 x Locost (numberplate)

### SIDE

2 x 750 Motor Club

2 x Demon Tweeks/Yokohama

2 x Jon Elsey Photography

Please ensure all decals match position exactly.

YOKOHAMA