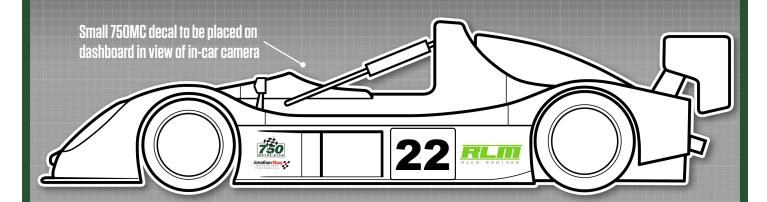

# Bikesports

Championship

MANDATORY DECALS 2022

From 1 x RLM Racing SIDE 2 x 750 Motor Club 2 x RLM Racing 2 x Jon Elsey Photography

DEMON TWEEKS | YOKOHAMA

# Sports 1000 --- Championship ----

Small 750MC decal to be placed on dashboard in view of in-car camera

MANDATORY DECALS 2022

FRONT 1 x RLM SIDE 2 x 750 Motor Club 2 x RLM 2 x Yokohama 2 x Sports 1000 2 x Jon Elsey Photography