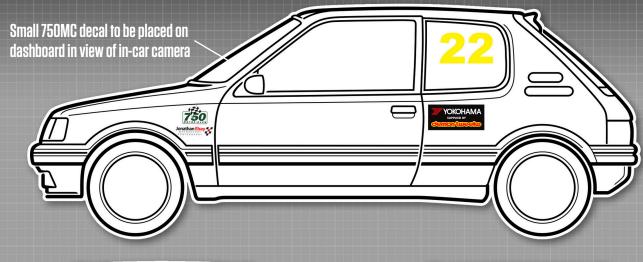

### Classic Stock Hatch

Championship

MANDATORY DECALS 2022

Front / Rear 1 x Demon Tweeks/Yokohama sunstrip 2 x Classic Stock Hatch numberplate

SIDE 2 x 750 Motor Club 2 x Demon Tweeks/Yokohama 2 x Jon Elsey Photography

Please ensure all decals match position exactly.

K-TEC RACING