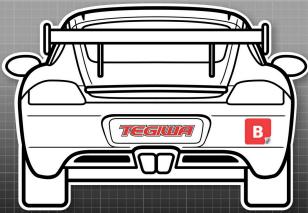

### All Porsche

**Race Series** 

MANDATORY DECALS 2022

### REAR

1x AMS Porsche

1x Unique (numberplate)