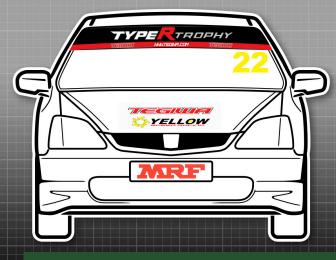

### Type-R Trophy

Championship

MANDATORY DECALS 2022

### **FRONT**

1x Type-R Trophy sunstrip

1 x Tegiwa (bonnet)

1x Yellow Speed (bonnet)