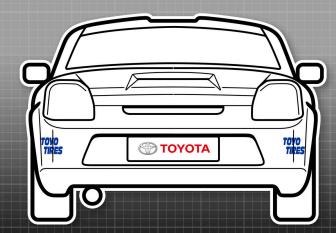

TOYO TIRES | TOYOTA

### Toyota MR2

Championship

MANDATORY DECALS 2022

FRONT

1 x Toyo Tires sunstrip

1 x Toyota (numberplate)

REAR

1 x Toyota (numberplate)

SIDE

2 x 750 Motor Club

4 x Toyo Tires (front & rear)

5 C L U B