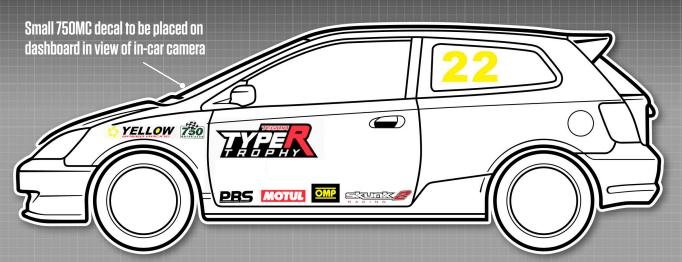

### Type-R Trophy

Championship

MANDATORY DECALS 2022

### **FRONT**

1x Type-R Trophy sunstrip

1 x Tegiwa (bonnet)

1x Yellow Speed (bonnet)

### 1x MRF (numberplate)

REAR

2 x YSR (bumper)

1x Tegiwa (bumper)

### 1 x MRF (numberplate)

SIDE

2 x 750 Motor Club

2 x Type-R Trophy

2 x Motul

2 x Skunk 2

2 x PBS

2 x Yellow Speed Racing

2 x OMP