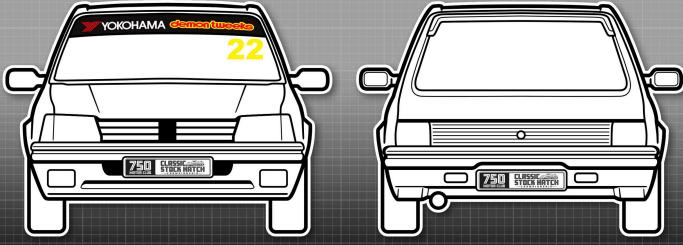

### Classic Stock Hatch

Championship

MANDATORY DECALS 2022

Front / Rear 1 x Demon Tweeks/Yokohama sunstrip 2 x Classic Stock Hatch numberplate

SIDE 2 x 750 Motor Club 2 x Demon Tweeks/Yokohama 2 x Jon Elsey Photography

Please ensure all decals match position exactly.

K-TEC RACING