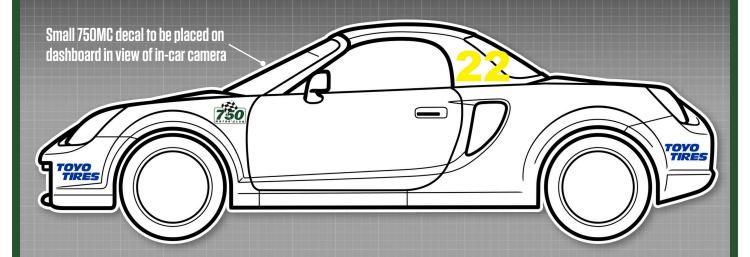

# Sports 1000 --- Championship ----

Small 750MC decal to be placed on dashboard in view of in-car camera

MANDATORY DECALS 2022

FRONT 1 x RLM SIDE 2 x 750 Motor Club 2 x RLM 2 x Yokohama 2 x Sports 1000 2 x Jon Elsey Photography