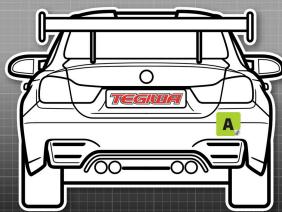

### MANDATORY DECALS 2022

Front / Rear

1 x Tegiwa sunstrip

2 x Tegiwa numberplate

1x Class identification (rear)

SIDE

2 x 750 Motor Club

2 x Club Enduro

2 x Endurance Financial

2 x Timber Technology

2 x Maha

2 x Jon Elsey Photography

Please ensure graphics are clearly visible and follow the plan as closely as possible.

Sunstrip exception will only be given to cars racing in another 750MC formula on the same race weekend.