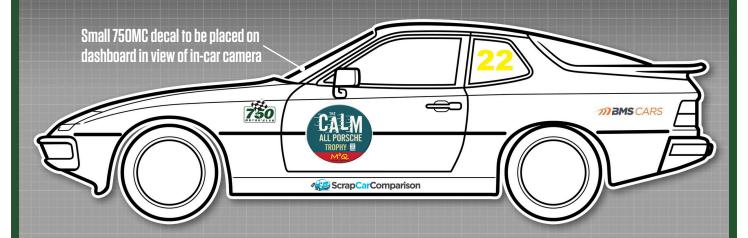

### All Porsche

**Race Series** 

MANDATORY DECALS 2022

### **FRONT**

1 x McQ sunstrip

1x AMS Porsche

1 x Unique (numberplate)

### REAR

1x AMS Porsche

1x Unique (numberplate)

### SIDE

2 x 750 Motor Club

2 x CALM All Porsche Trophy

2 x BMS Cars

### 2 x Scrap Car Comparison

**BONNET** 

1 x ZeroCarbon

Please ensure graphics are clearly visible and follow the plan exactly.

RLM RACING