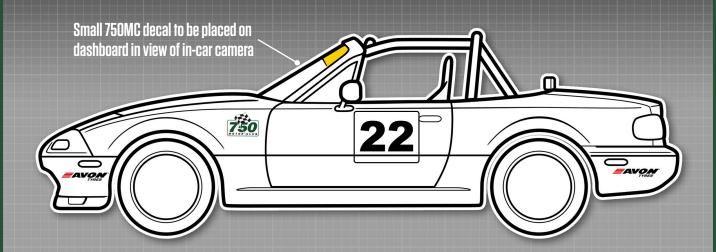

# Sports 1000 --- Championship ----

Small 750MC decal to be placed on dashboard in view of in-car camera

MANDATORY DECALS 2022

FRONT 1 x RLM SIDE 2 x 750 Motor Club 2 x RLM 2 x Yokohama 2 x Sports 1000 2 x Jon Elsey Photography