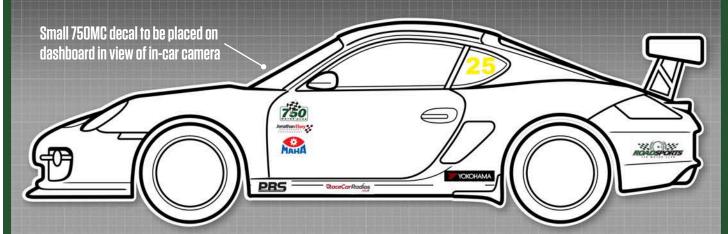

## Sports 1000

Championship

Small 750MC decal to be placed on dashboard in view of in-car camera

MANDATORY DECALS 2025

FRONT 1 x Nankang SIDE 2 x 750 Motor Club 2 x Nankang 2 x Ravenol 2 x Sports 1000 2 x Jon Elsey Photography