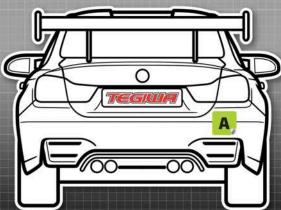

### MANDATORY DECALS 2025

Front / Rear

1 x Tegiwa sunstrip 2 x Tegiwa numberplate 1x Class identification (rear)

SIDE

2 x 750 Motor Club

2 x Club Enduro

2 x Yokohama

2 x PBS Brakes

2 x Maha

2 x Race Car Radios

2 x Jon Elsey Photography

Please ensure graphics are clearly visible and follow the plan as closely as possible.

Sunstrip exception will only be given to cars racing in another 750MC formula on the same race weekend.