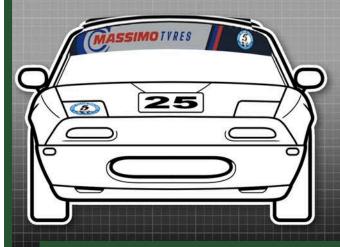

### MX-5 Gui

Championship

MANDATORY DECALS 2025

Front / Rear
1 x Massimo/ 5Club sunstrip
1 x 5Club (on headlamp cover)

SIDE 2 x 750 Motor Club 2 x Massimo Tyres 4 x Gaz Shocks 2 x Mint Alloys

Please ensure graphics are clearly visible and follow the plan exactly.