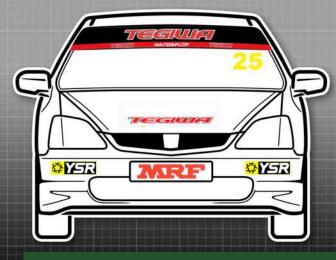

## Type-R Trophy

Championship

MANDATORY DECALS 2025

### **FRONT**

1 x Tegiwa sunstrip

1x Tegiwa (bonnet)

1x MRF (numberplate)

### 2 x YSR (bumper)

REAR

2 x YSR (bumper)

1x Tegiwa (bumper)

### 1x MRF (numberplate)

SIDE

2 x 750 Motor Club

2 x Type-R Trophy

2 x Motul

2 x OMP

2 x Skunk 2

2 x PBS

2 x Tegiwa