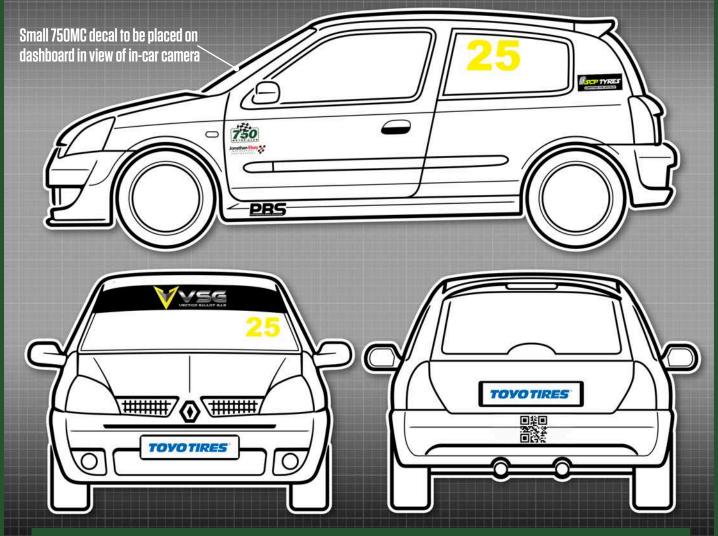

## Clio Sport

Championship

MANDATORY DECALS 2025

Front
1 x VSG sunstrip
1 x Toyo Tires numberplate

Rear 1 x Toyo Tires numberplate 1 x VSG QR code SIDE 2 x 750 Motor Club 2 x PBS 2 x SCP Tyres 2 x Jon Elsey Photography

Please ensure graphics are clearly visible and follow the plan exactly.

TEGIWA