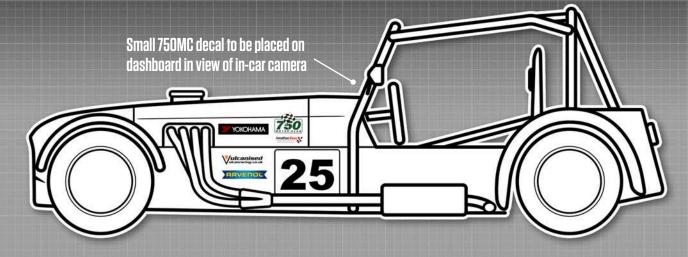

### Formula Vee

Championship

MANDATORY DECALS 2025

FRONT 1 x Sustain (nosecone) SIDE 2 x Sustain Fuels 2 x 750 Motor Club 2 x Ravenol 2 x Jon Elsey Photography

RACEPARTS