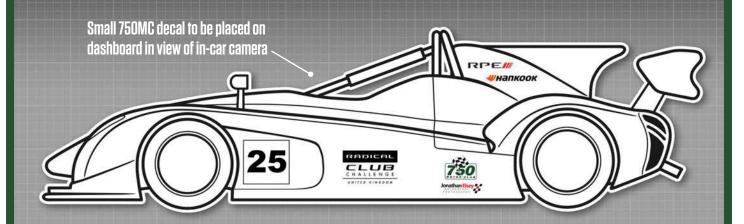

## Sports 1000

Championship

Small 750MC decal to be placed on dashboard in view of in-car camera

MANDATORY DECALS 2025

FRONT 1 x Nankang SIDE 2 x 750 Motor Club 2 x Nankang 2 x Ravenol 2 x Sports 1000 2 x Jon Elsey Photography