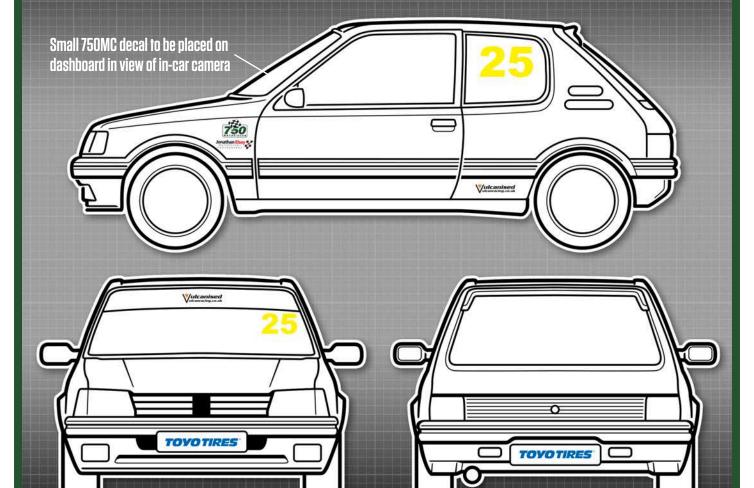

### Classic Stock Hatch

Championship

### MANDATORY DECALS 2025

FRONT 1 x Toyo Tires or Classic Stock Hatch numberplate 1 x Vulcan Racing sunstrip REAR 1 x Toyo Tires or Classic Stock Hatch numberplate
SIDE
2 x 750 Motor Club

2 x Vulcan Racing 2 x Jon Elsey Photography

Previous Demon Tweeks & Yokohama decals are <u>NOT PERMITTED</u> to be displayed. Please ensure all decals match position exactly.

VSG CRYPTO