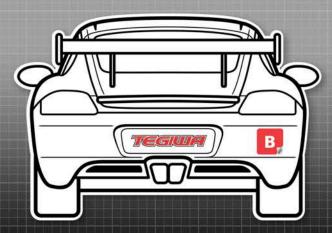

### MANDATORY DECALS 2025

Front / Rear

1 x Tegiwa sunstrip 2 x Tegiwa numberplate 1x Class identification (rear)

SIDE

2 x 750 Motor Club

2 x Club Enduro

2 x Yokohama

2 x PBS Brakes

2 x Maha

2 x Race Car Radios

2 x Jon Elsey Photography

Please ensure graphics are clearly visible and follow the plan as closely as possible.

Sunstrip exception will only be given to cars racing in another 750MC formula on the same race weekend.