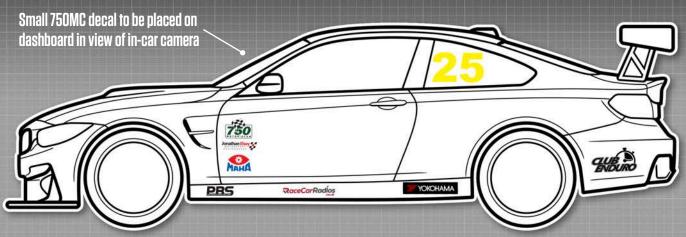

### MANDATORY DECALS 2025

Front / Rear

1 x Tegiwa sunstrip 2 x Tegiwa numberplate 1x Class identification (rear)

SIDE

2 x 750 Motor Club

2 x Club Enduro

2 x Yokohama

2 x PBS Brakes

2 x Maha

2 x Race Car Radios

2 x Jon Elsey Photography

Please ensure graphics are clearly visible and follow the plan as closely as possible.

Sunstrip exception will only be given to cars racing in another 750MC formula on the same race weekend.

## Sports 1000

Championship

Small 750MC decal to be placed on dashboard in view of in-car camera

MANDATORY DECALS 2025

FRONT 1 x Nankang SIDE 2 x 750 Motor Club 2 x Nankang 2 x Ravenol 2 x Sports 1000 2 x Jon Elsey Photography