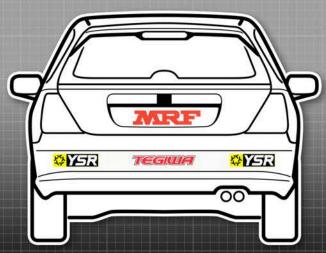

### **FRONT**

1 x Tegiwa sunstrip

1x Tegiwa (bonnet)

1x MRF (numberplate)

### 2 x YSR (bumper)

REAR

2 x YSR (bumper)

1x Tegiwa (bumper)

### 1x MRF (numberplate)

SIDE

2 x 750 Motor Club

2 x Type-R Trophy

2 x Motul

2 x OMP

2 x Skunk 2

2 x PBS