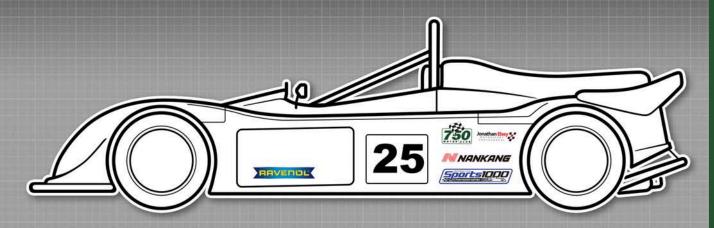

## Sports 1000

Championship

Small 750MC decal to be placed on dashboard in view of in-car camera

MANDATORY DECALS 2025

FRONT 1 x Nankang SIDE 2 x 750 Motor Club 2 x Nankang 2 x Ravenol 2 x Sports 1000 2 x Jon Elsey Photography