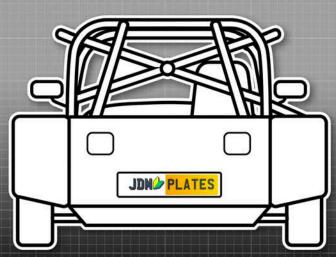

### LOCOST Championship

MANDATORY DECALS 2025

FRONT 1 x Locost (numberplate) REAR 1 x Locost (numberplate) SIDE 2 x 750 Motor Club 2 x Yokohama 2 x Ravenol 2 x Vulcan Racing

2 x Jon Elsey Photography

Previous Demon Tweeks/Yokohama decals <u>MUST</u> be removed. Please ensure all decals match position exactly.

J D M PLATES

### 13/63 Championship

MANDATORY DECALS 2025

### **FRONT**

1x JDM Plates Numberplate REAR

1x JDM Plates Numberplate

### SIDE

2 x 750 Motor Club

2 x Vulcan Racing

2 x Ravenol

### 2 x Jon Elsey Photography

2 x SCP Tyres

MIGHTY MINI RACING