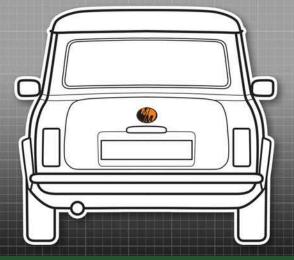

# Mighty Min

Championship

MANDATORY DECALS 2025

### **FRONT**

1x Mighty Minis Sunstrip

1x Mighty Mini logo

1x Mini Spares

### REAR

1x Mighty Mini logo

SIDE

2 x 750 Motor Club

### 2 x Yokohama

2 x Safety Devices

2 x Gaz

2 x Mini Spares

5 C L U B