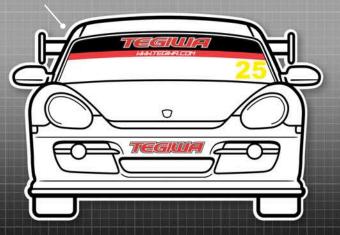

### MANDATORY DECALS 2025

Front / Rear

1 x Tegiwa sunstrip 2 x Tegiwa numberplate 1x Class identification (rear)

SIDE

2 x 750 Motor Club

2 x Club Enduro

2 x Yokohama

2 x PBS Brakes

2 x Maha

2 x Race Car Radios

2 x Jon Elsey Photography

Please ensure graphics are clearly visible and follow the plan as closely as possible.

Sunstrip exception will only be given to cars racing in another 750MC formula on the same race weekend.