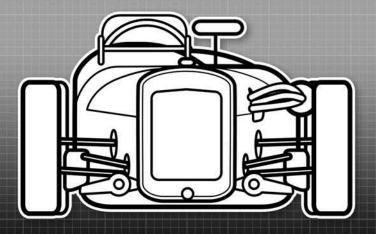

### LOCOST Championship

MANDATORY DECALS 2025

FRONT 1 x Locost (numberplate) REAR 1 x Locost (numberplate) SIDE 2 x 750 Motor Club 2 x Yokohama 2 x Ravenol 2 x Vulcan Racing

2 x Jon Elsey Photography

Previous Demon Tweeks/Yokohama decals <u>MUST</u> be removed. Please ensure all decals match position exactly.