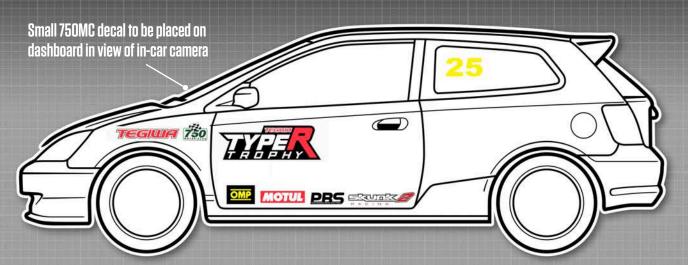

## Sports 1000

Championship

Small 750MC decal to be placed on dashboard in view of in-car camera

MANDATORY DECALS 2025

FRONT 1 x Nankang SIDE 2 x 750 Motor Club 2 x Nankang 2 x Ravenol 2 x Sports 1000 2 x Jon Elsey Photography

## Type-R Trophy

Championship

MANDATORY DECALS 2025

### **FRONT**

1 x Tegiwa sunstrip

1x Tegiwa (bonnet)

1x MRF (numberplate)

### 2 x YSR (bumper)

REAR

2 x YSR (bumper)

1x Tegiwa (bumper)

### 1x MRF (numberplate)

SIDE

2 x 750 Motor Club

2 x Type-R Trophy

2 x Motul

2 x OMP

2 x Skunk 2

2 x PBS

2 x Tegiwa