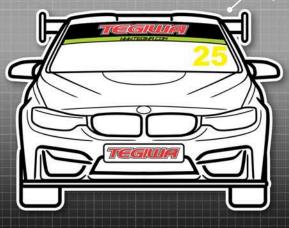

### MANDATORY DECALS 2025

Front / Rear

1 x Tegiwa sunstrip 2 x Tegiwa numberplate 1x Class identification (rear)

SIDE

2 x 750 Motor Club

2 x Club Enduro

2 x Yokohama

2 x PBS Brakes

2 x Maha

2 x Race Car Radios

2 x Jon Elsey Photography

Please ensure graphics are clearly visible and follow the plan as closely as possible.

Sunstrip exception will only be given to cars racing in another 750MC formula on the same race weekend.