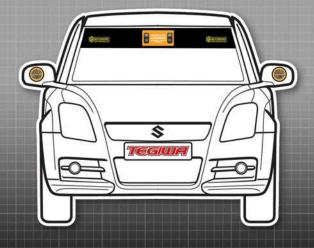

## Type-R Trophy

Championship

MANDATORY DECALS 2025

### **FRONT**

1 x Tegiwa sunstrip

1x Tegiwa (bonnet)

1x MRF (numberplate)

### 2 x YSR (bumper)

REAR

2 x YSR (bumper)

1x Tegiwa (bumper)

### 1x MRF (numberplate)

SIDE

2 x 750 Motor Club

2 x Type-R Trophy

2 x Motul

2 x OMP

2 x Skunk 2

2 x PBS

2 x Tegiwa