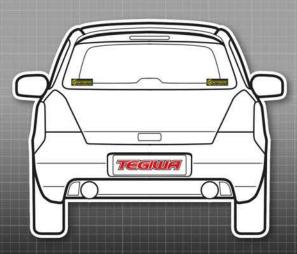

## Type-R Trophy

Championship

MANDATORY DECALS 2025

### **FRONT**

1 x Tegiwa sunstrip

1x Tegiwa (bonnet)

1x MRF (numberplate)

### 2 x YSR (bumper)

REAR

2 x YSR (bumper)

1x Tegiwa (bumper)

### 1x MRF (numberplate)

SIDE

2 x 750 Motor Club

2 x Type-R Trophy

2 x Motul

2 x OMP

2 x Skunk 2

2 x PBS

2 x Tegiwa