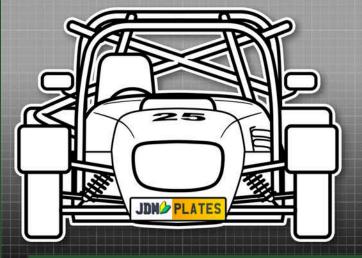

### LOCOST Championship

MANDATORY DECALS 2025

FRONT 1 x Locost (numberplate) REAR 1 x Locost (numberplate) SIDE 2 x 750 Motor Club 2 x Yokohama 2 x Ravenol 2 x Vulcan Racing

2 x Jon Elsey Photography

Previous Demon Tweeks/Yokohama decals <u>MUST</u> be removed. Please ensure all decals match position exactly.

J D M PLATES

### 13/63 Championship

MANDATORY DECALS 2025

### **FRONT**

1x JDM Plates Numberplate REAR

1x JDM Plates Numberplate

### SIDE

2 x 750 Motor Club

2 x Vulcan Racing

2 x Ravenol

### 2 x Jon Elsey Photography

2 x SCP Tyres

MIGHTY MINI RACING