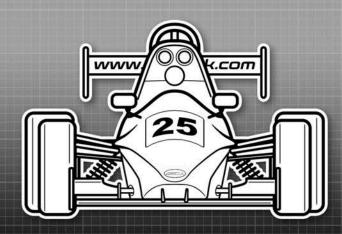

### F1000

Championship

MANDATORY DECALS 2025

NOSE/REAR WING

1 x Jedi Racing Cars 1 x www.f1000uk.com SIDE

2 x F1000

2 x 750 Motor Club

2 x Speed Marshal

2 x Jedi Racing Cars

OPTIONAL

2 x BMTR

Position of Nose/Rear Wing & Numbering is mandatory - others are flexible but please ensure graphics are clearly visible.

SUSTAIN FUELS