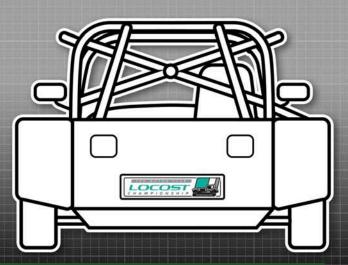

### LOCOST Championship

MANDATORY DECALS 2025

FRONT 1 x Locost (numberplate) REAR 1 x Locost (numberplate) SIDE 2 x 750 Motor Club 2 x Yokohama 2 x Ravenol 2 x Vulcan Racing

2 x Jon Elsey Photography

Previous Demon Tweeks/Yokohama decals <u>MUST</u> be removed. Please ensure all decals match position exactly.