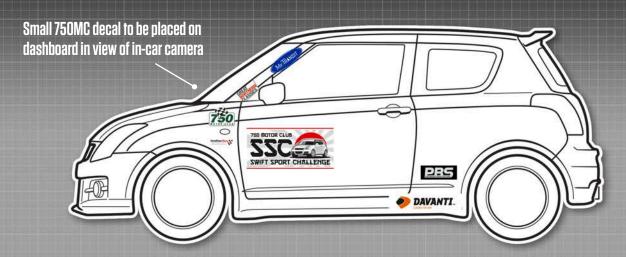

### SWIFT SPORT

Challenge

MANDATORY DECALS 2025

### Front / Rear

1 x Absolute Alignment sunstrip with 2 x SK Motorsport 1 x Tegiwa Numberplate

### Door Mirrors

2 x Absolute Alignment

Kea

1 x Tegiwa Numberplate

### 2 x SK Motorsport

Side

2 x 750 Motor Club

2 x Jon Elsey Photography

### 2 x Swift Sport Challenge

2 x Davanti 2 x PBS

2 x Great Northern Classics

2 x Mr Transit

TEGIWA