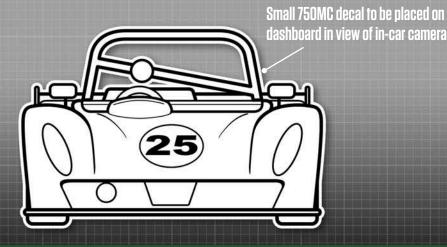

## Sports 1000

Championship

Small 750MC decal to be placed on dashboard in view of in-car camera

MANDATORY DECALS 2025

FRONT 1 x Nankang SIDE 2 x 750 Motor Club 2 x Nankang 2 x Ravenol 2 x Sports 1000 2 x Jon Elsey Photography