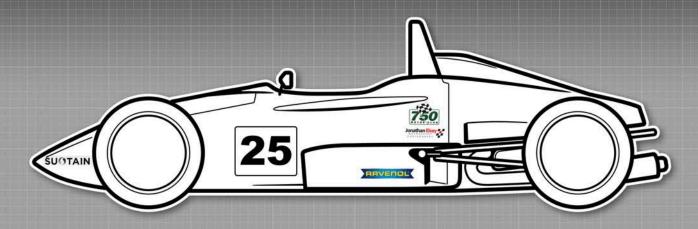

### Formula Vee

Championship

MANDATORY DECALS 2025

FRONT 1 x Sustain (nosecone) SIDE 2 x Sustain Fuels 2 x 750 Motor Club 2 x Ravenol 2 x Jon Elsey Photography

RACEPARTS