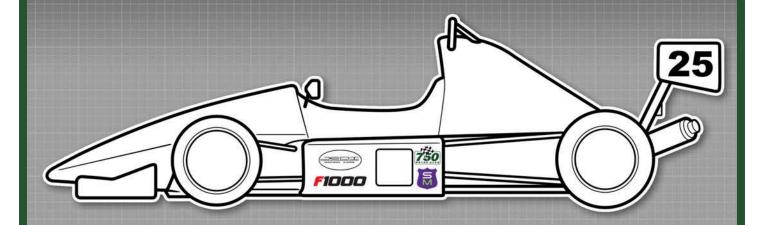

### F1000

Championship

MANDATORY DECALS 2025

NOSE/REAR WING

1 x Jedi Racing Cars 1 x www.f1000uk.com SIDE

2 x F1000

2 x 750 Motor Club

2 x Speed Marshal

2 x Jedi Racing Cars

OPTIONAL

2 x BMTR

Position of Nose/Rear Wing & Numbering is mandatory - others are flexible but please ensure graphics are clearly visible.

SUSTAIN FUELS