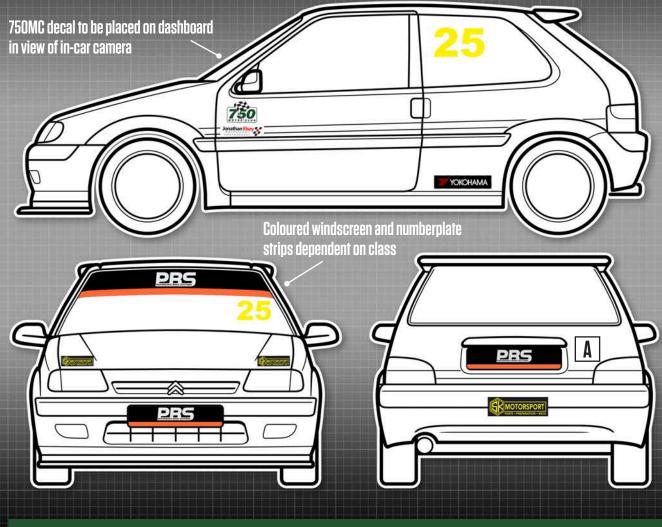

### MANDATORY DECALS 2025

FRONT 1 x Toyo Tires or Classic Stock Hatch numberplate 1 x Vulcan Racing sunstrip REAR 1 x Toyo Tires or Classic Stock Hatch numberplate
SIDE
2 x 750 Motor Club

2 x Vulcan Racing 2 x Jon Elsey Photography

Previous Demon Tweeks & Yokohama decals are <u>NOT PERMITTED</u> to be displayed. Please ensure all decals match position exactly.

VSG CRYPTO