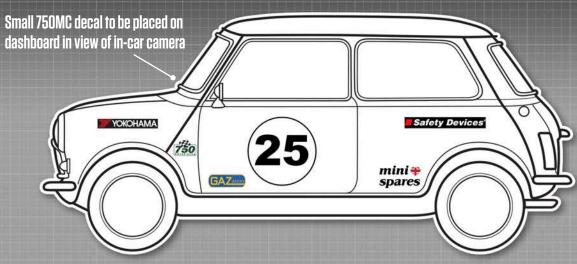

# Mighty Min

Championship

MANDATORY DECALS 2025

### **FRONT**

1x Mighty Minis Sunstrip

1x Mighty Mini logo

1x Mini Spares

### REAR

1x Mighty Mini logo

SIDE

2 x 750 Motor Club

### 2 x Yokohama

2 x Safety Devices

2 x Gaz

2 x Mini Spares

5 C L U B