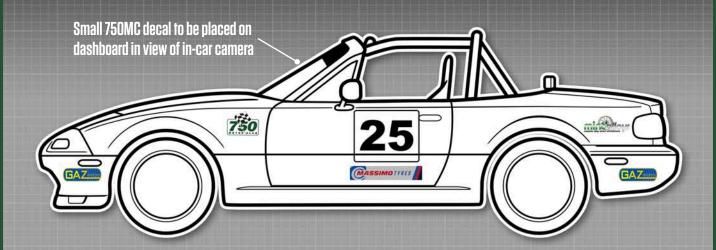

## Sports 1000

Championship

Small 750MC decal to be placed on dashboard in view of in-car camera

MANDATORY DECALS 2025

FRONT 1 x Nankang SIDE 2 x 750 Motor Club 2 x Nankang 2 x Ravenol 2 x Sports 1000 2 x Jon Elsey Photography