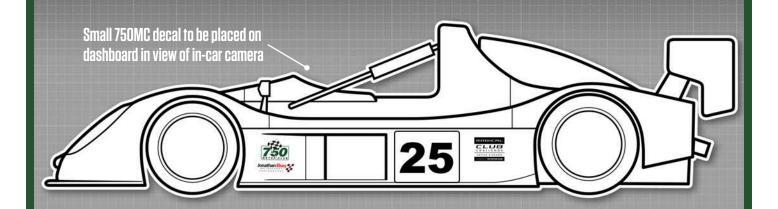

## Sports 1000

Championship

Small 750MC decal to be placed on dashboard in view of in-car camera

MANDATORY DECALS 2025

FRONT 1 x Nankang SIDE 2 x 750 Motor Club 2 x Nankang 2 x Ravenol 2 x Sports 1000 2 x Jon Elsey Photography