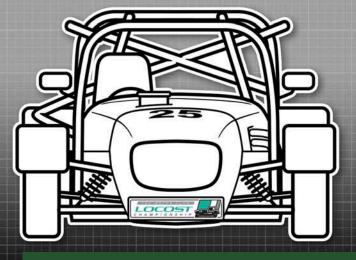

### LOCOST Championship

MANDATORY DECALS 2025

FRONT 1 x Locost (numberplate) REAR 1 x Locost (numberplate) SIDE 2 x 750 Motor Club 2 x Yokohama 2 x Ravenol 2 x Vulcan Racing

2 x Jon Elsey Photography

Previous Demon Tweeks/Yokohama decals <u>MUST</u> be removed. Please ensure all decals match position exactly.