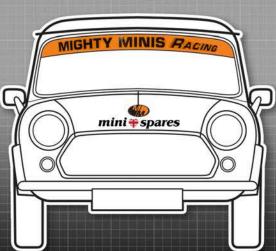

# Mighty Min

Championship

MANDATORY DECALS 2025

### **FRONT**

1x Mighty Minis Sunstrip

1x Mighty Mini logo

1x Mini Spares

### REAR

1x Mighty Mini logo

SIDE

2 x 750 Motor Club

### 2 x Yokohama

2 x Safety Devices

2 x Gaz

2 x Mini Spares

5 C L U B