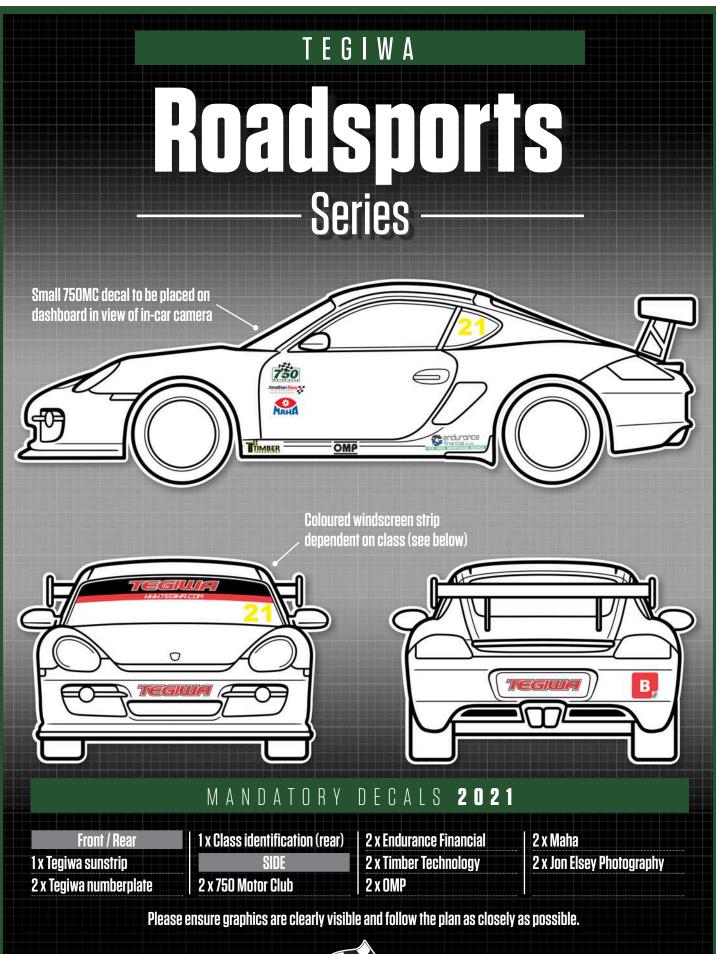

### TEGIWA Championship Small 750MC decal to be placed on dashboard in view of in-car camera 750 МанА OMP TIMBER **Coloured windscreen strip** dependent on class (see below) $\sim$ MANDATORY DECALS 2021 Front / Rear 1 x Class identification (rear) 2 x Club Enduro 2 x OMP 1 x Tegiwa sunstrip **2 x Endurance Financial** SIDE 2 x Maha 2 x Tegiwa numberplate 2 x 750 Motor Club 2 x Timber Technology 2 x Jon Elsey Photography Please ensure graphics are clearly visible and follow the plan as closely as possible.

Sunstrip exception will only be given to cars racing in another 750MC formula on the same race weekend.

Key for Club Enduro class colour coding

Sunstrip exception will only be given to cars racing in another 750MC formula on the same race weekend.

Key for Roadsports class colour coding