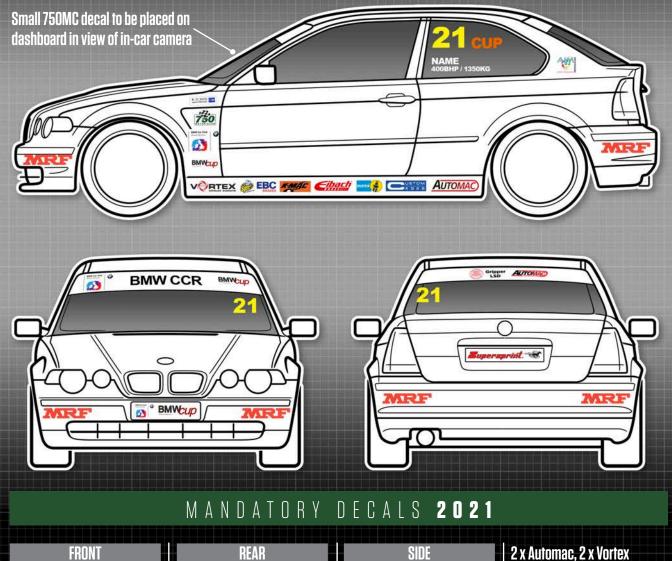

#### BMW CAR CLUB BMW CAR CLUB BANN BAR BANN BAR BANN BAR BANN BAR BANN BAR CLUB

1 x BMW CCR sunstrip 1 x BMW Cup numberplate 2 x MRF Tyres REAR 1 x Supersprint numberplate 2 x MRF Tyres 1 x Automac/Gripper sunstrip

SIDE 2 x 750 Motor Club 2 x BMW Car Club, 2 x AIM 2 x BMW Cup, 2 x Eibach 2 x Automac, 2 x Vortex 2 x Superpro, 2 x Bilstein, 2 x EBC, 2 x Custom Cages, 2 x K-Mac, 2 x Russ Cockburn

Please ensure graphics are clearly visible and follow the plan exactly.

See championship regulations regarding class designation and race number positioning etc.