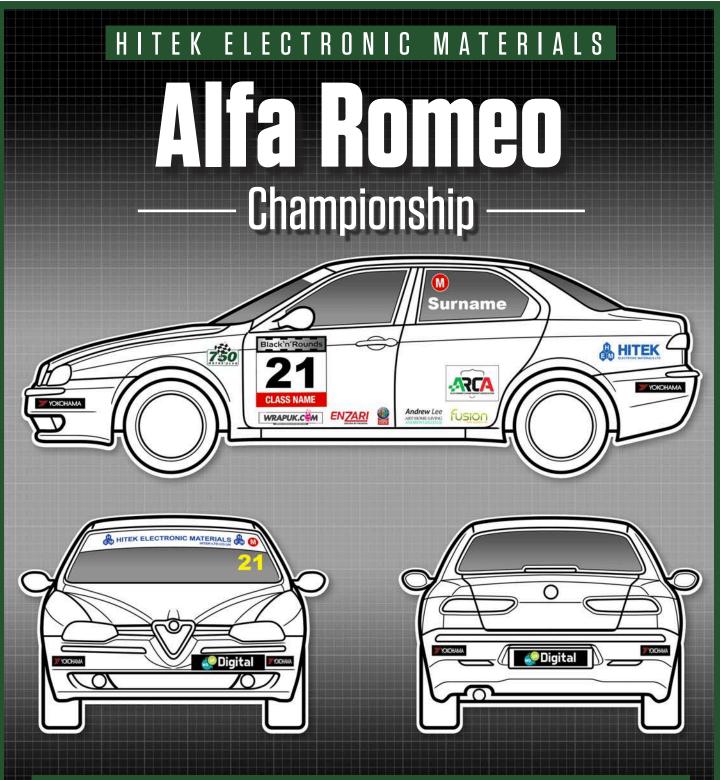

#### MANDATORY DECALS 2021

| FRONT                       |
|-----------------------------|
| 1 x Hitek sunstrip          |
| 1 x WoYa Digital numberplat |

| REAR                       |
|----------------------------|
| x WoYa Digital numberplate |
| SIDE                       |
| x Yokohama (TS only)       |
| x Yokohama (TS only)       |

2 x 750 Motor Club\* 2 x Hitek 2 x ARCA\* 2 x Andrew Lee\* 2 x WrapUk.com\*

2 x Fusion\* 2 x AROC\* 2 x Enzari\* 2 x Black 'n' Rounds number square

Please ensure graphics are clearly visible (those marked \* are free to position on side of car)

See championship regulations regarding class designation and race number positioning.