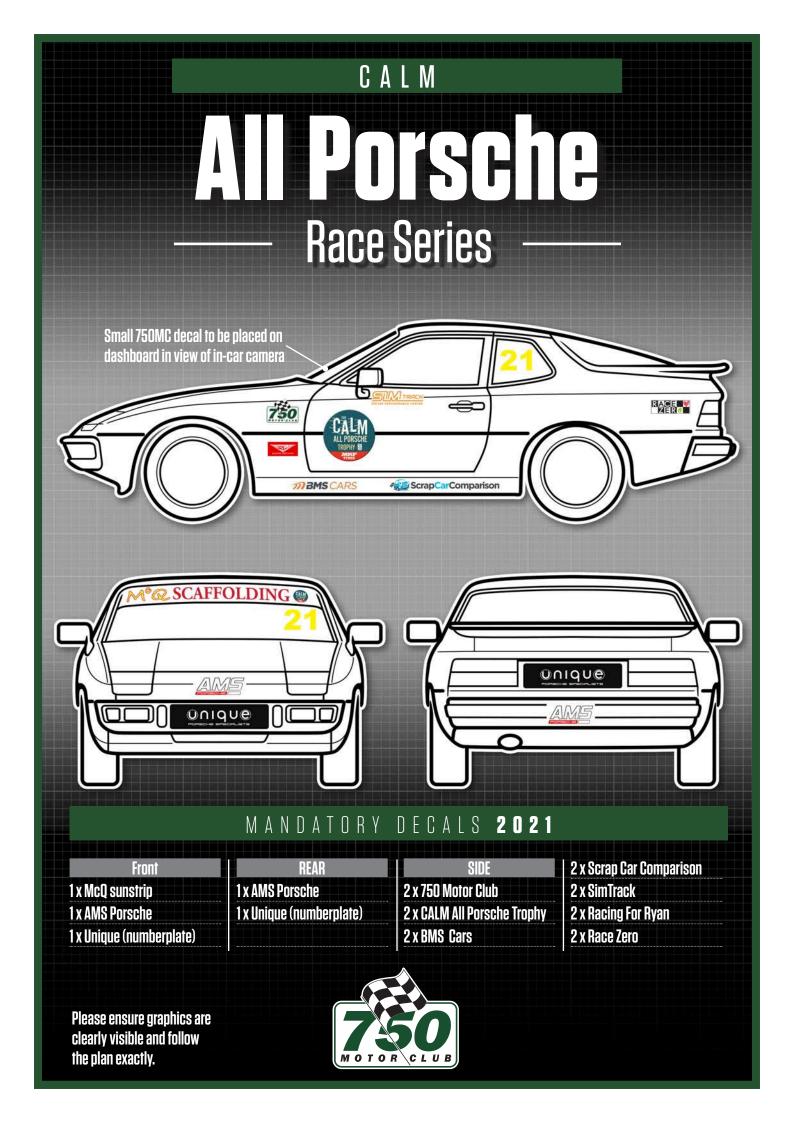

### MANDATORY DECALS **2021**

BWRDC, EBC Brakes, 750Formula.co.uk, registered charities, make and model of car, driver name and blood group.

See championship regulations regarding class designation and race number positioning.