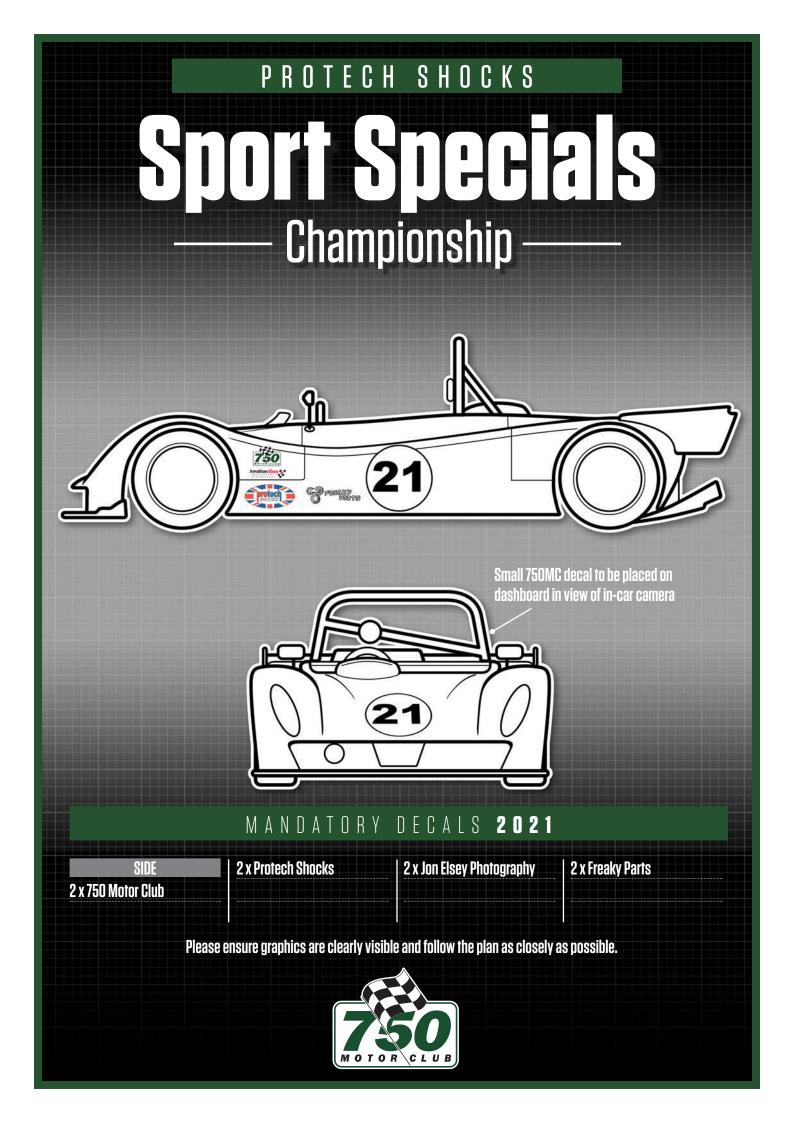

2 x 750 Motor Club\* 2 x Hitek 2 x ARCA\* 2 x Andrew Lee\* 2 x WrapUk.com\*

2 x Fusion\* 2 x AROC\* 2 x Enzari\* 2 x Black 'n' Rounds number square

Please ensure graphics are clearly visible (those marked \* are free to position on side of car)