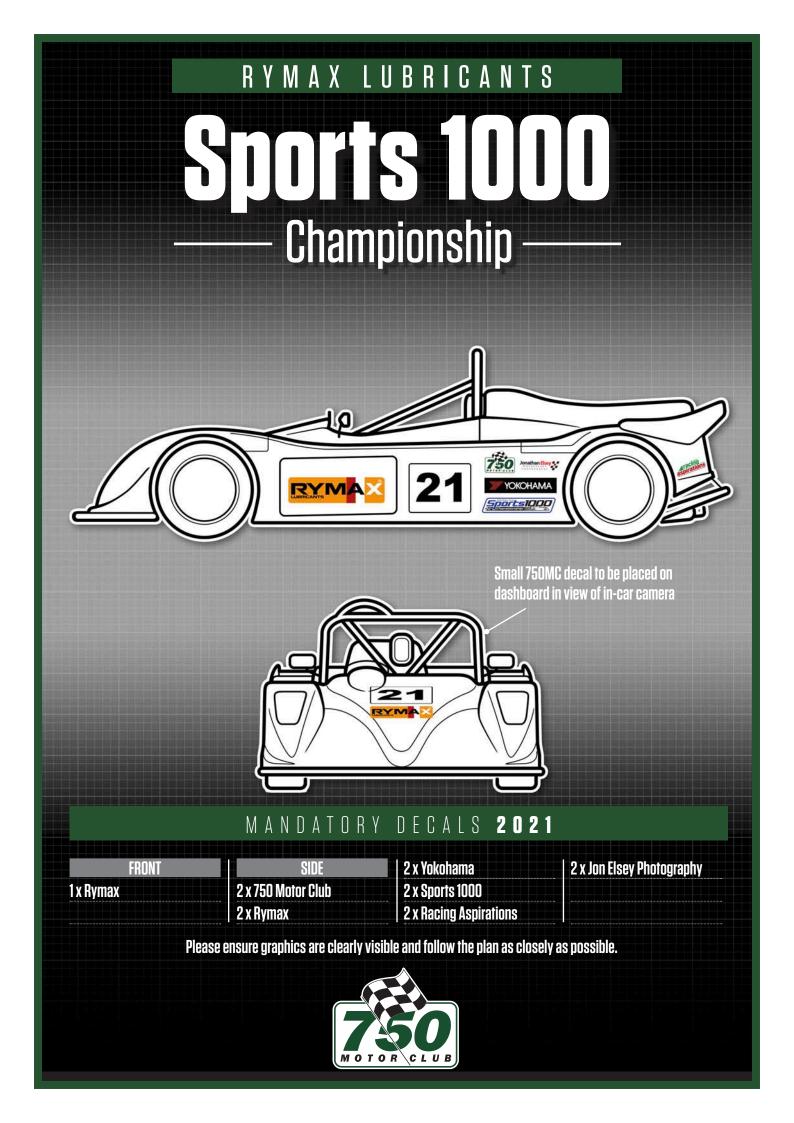

### MANDATORY DECALS **2021**

BWRDC, EBC Brakes, 750Formula.co.uk, registered charities, make and model of car, driver name and blood group.