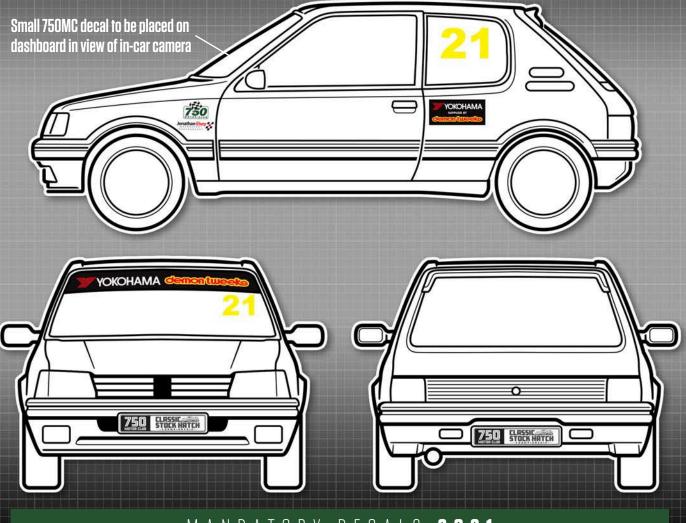

# DEMON TWEEKS | YOKOHAMA Classic Stock Hatch Championship

#### MANDATORY DECALS 2021

Front / Rear 1 x Demon Tweeks/Yokohama sunstrip 2 x Classic Stock Hatch numberplate SIDE 2 x 750 Motor Club 2 x Demon Tweeks/Yokohama 2 x Jon Elsey Photography

Please ensure graphics are clearly visible and follow the plan as closely as possible.