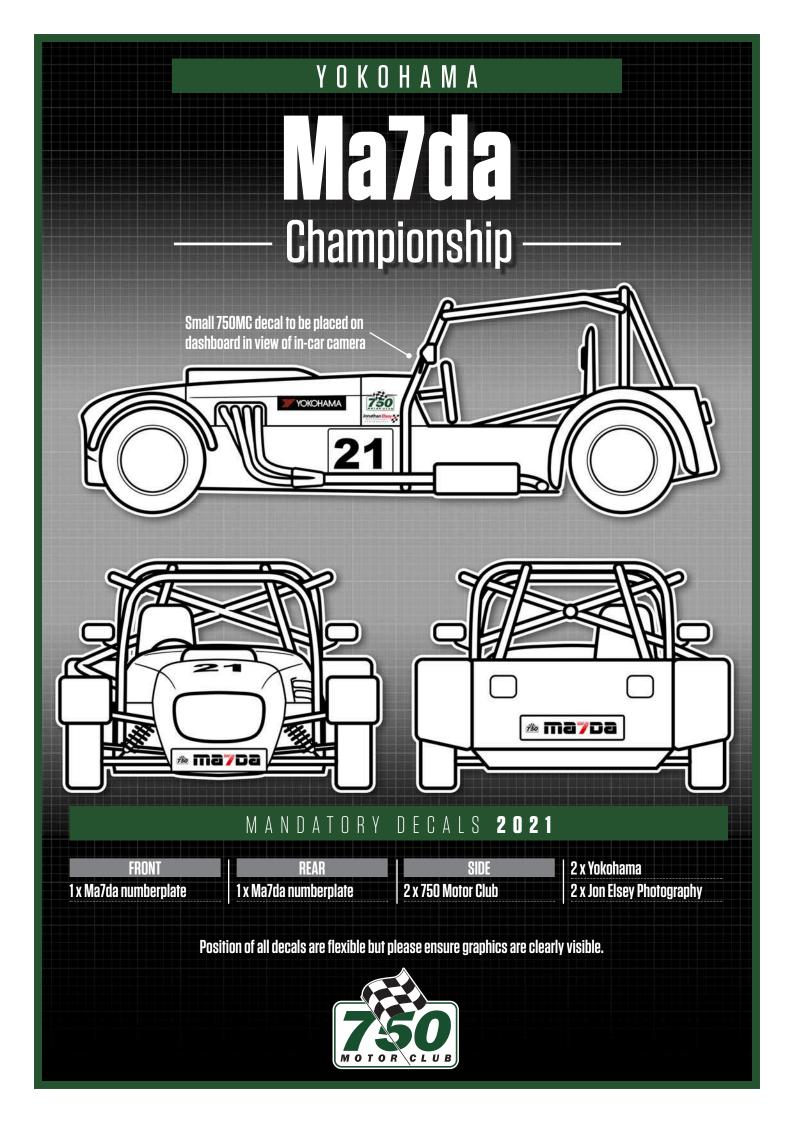

hama 2 x Jon Elsey Photography

Please ensure graphics are clearly visible and follow the plan as closely as possible.





### TEGIWA Championship Small 750MC decal to be placed on dashboard in view of in-car camera 750 МанА OMP TIMBER **Coloured windscreen strip** dependent on class (see below) $\sim$ MANDATORY DECALS 2021 Front / Rear 1 x Class identification (rear) 2 x Club Enduro 2 x OMP 1 x Tegiwa sunstrip **2 x Endurance Financial** SIDE 2 x Maha 2 x Tegiwa numberplate 2 x 750 Motor Club 2 x Timber Technology 2 x Jon Elsey Photography Please ensure graphics are clearly visible and follow the plan as closely as possible.

Sunstrip exception will only be given to cars racing in another 750MC formula on the same race weekend.



Key for Club Enduro class colour coding

























Sunstrip exception will only be given to cars racing in another 750MC formula on the same race weekend.



Key for Roadsports class colour coding







## TEGIWA **DUCCHARTODON DUCCHARTODON** Championship



1 x Type-R Trophy sunstrip 1 x Tegiwa (bonnet) 1 x Yellow Speed (bonnet)

Please ensure graphics are clearly visible and follow the plan as closely as possible. 1 x MRF (numberplate) REAR 2 x YSR (bumper) 1 x Tegiwa (bumper)

| 1 x MRF (numberplate) |  |
|-----------------------|--|
| SIDE                  |  |
| 2 x 750 Motor Club    |  |
| 2 x Type-R Trophy     |  |
|                       |  |

2 x Motul 2 x OMP 2 x Skunk 2 2 x PBS 2 x Yellow Speed Racing 2 x Performance Clothing