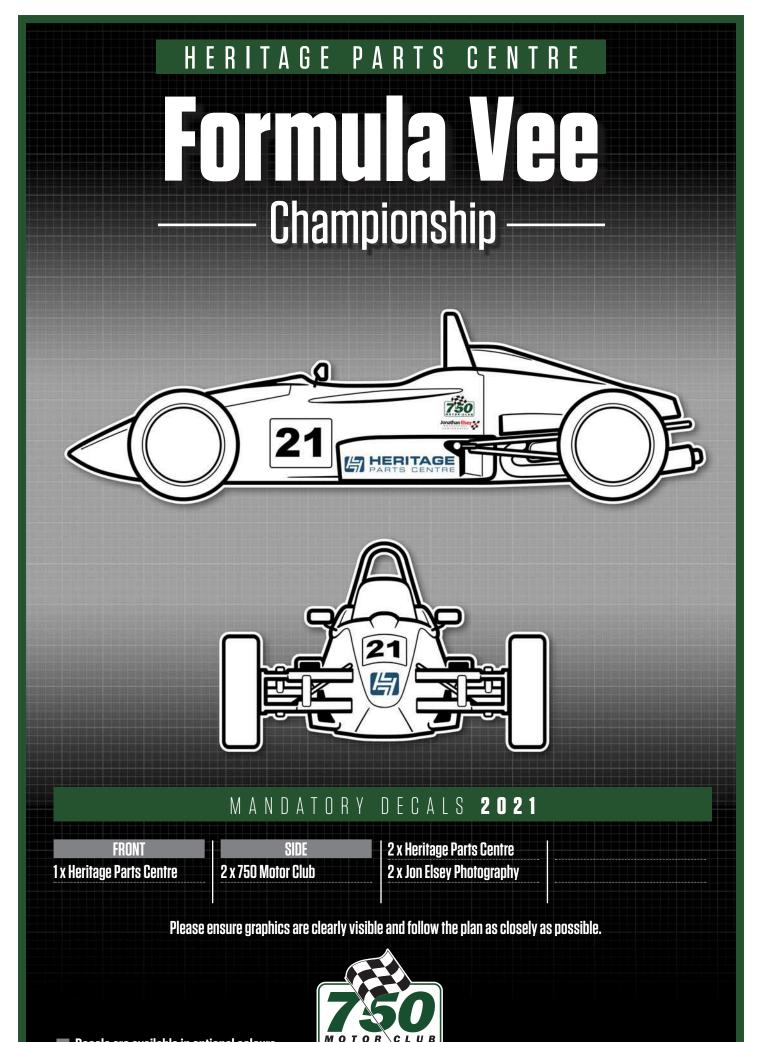

### MANDATORY DECALS **2021**

BWRDC, EBC Brakes, 750Formula.co.uk, registered charities, make and model of car, driver name and blood group.