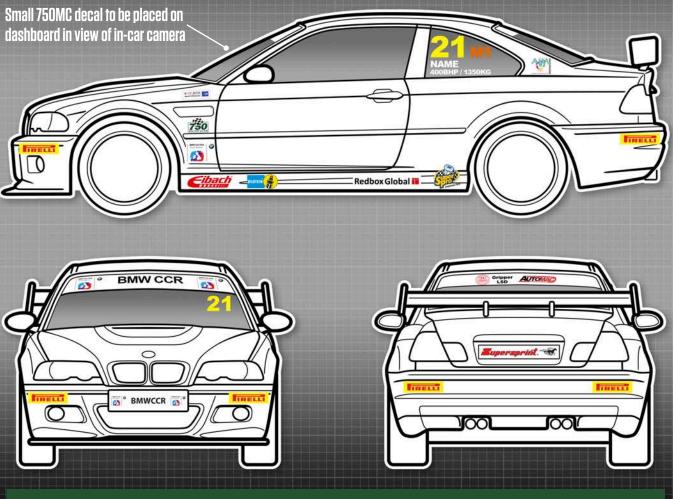

## BMW CAR CLUB BMW CAR CLUB BMW CAR CLUB Championship

#### MANDATORY DECALS 2021

FRONT 1 x BMW CCR sunstrip 1 x BMW CCR numberplate 2 x tyre brand fitted REAR 1 x Automac/Gripper sunstrip 1 x Supersprint numberplate 2 x tyre brand fitted SIDE 2 x 750 Motor Club 2 x BMW Car Club UK 2 x Eibach 2 x Bilstein, 2 x AIM 2 x Redbox Global 2 x Super Pro 2 x Russ Cockburn memorial

Please ensure graphics are clearly visible and follow the plan exactly.

See championship regulations regarding class designation and race number positioning etc.