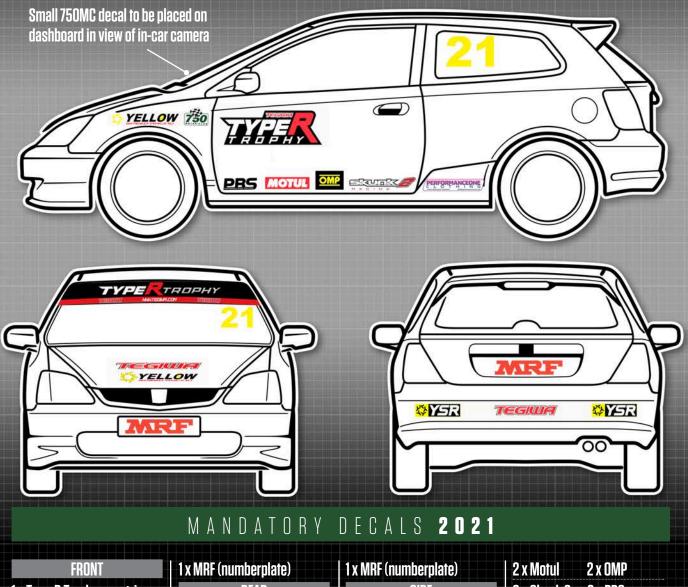

## TEGIWA **DUCCHARTODON DUCCHARTODON** Championship

1 x Type-R Trophy sunstrip 1 x Tegiwa (bonnet) 1 x Yellow Speed (bonnet)

Please ensure graphics are clearly visible and follow the plan as closely as possible. 1 x MRF (numberplate) REAR 2 x YSR (bumper) 1 x Tegiwa (bumper)

| 1 x MRF (numberplate) |  |
|-----------------------|--|
| SIDE                  |  |
| 2 x 750 Motor Club    |  |
| 2 x Type-R Trophy     |  |
|                       |  |

2 x Motul 2 x OMP 2 x Skunk 2 2 x PBS 2 x Yellow Speed Racing 2 x Performance Clothing