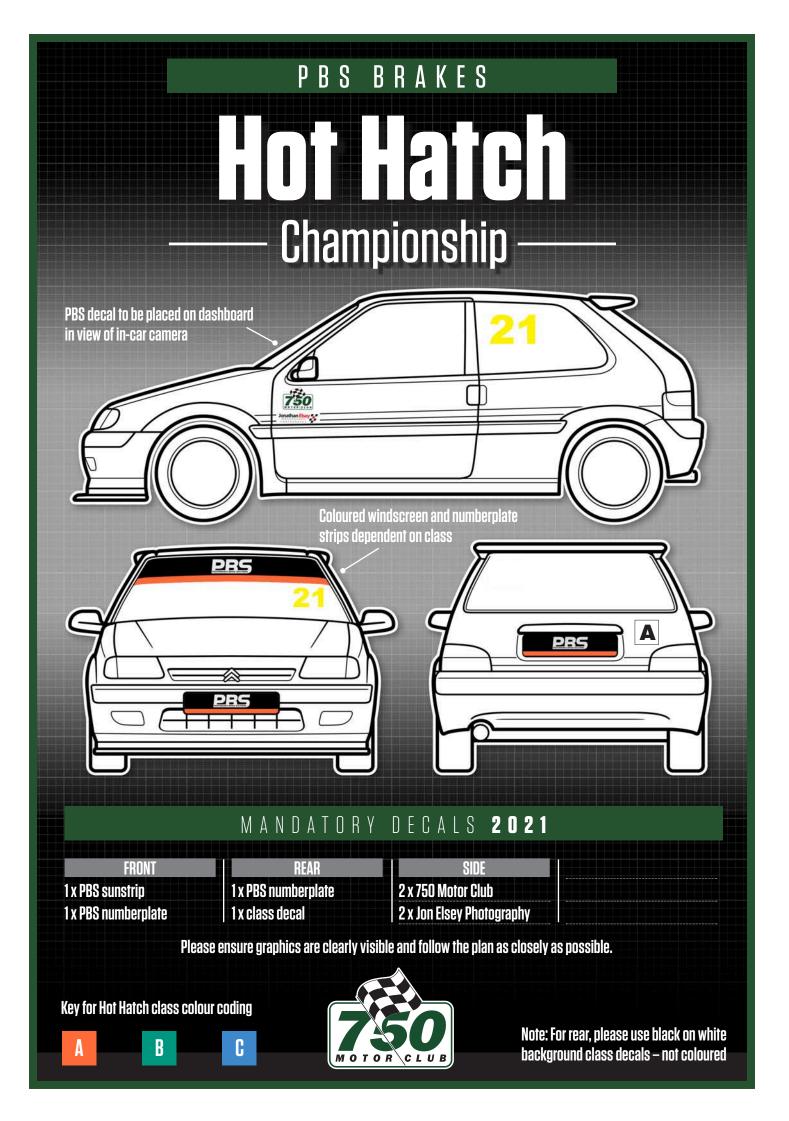

#### MANDATORY DECALS 2021

| FRONT                       |
|-----------------------------|
| 1 x Hitek sunstrip          |
| 1 x WoYa Digital numberplat |

| REAR                       |
|----------------------------|
| x WoYa Digital numberplate |
| SIDE                       |
| x Yokohama (TS only)       |
| x Yokohama (TS only)       |

2 x 750 Motor Club\* 2 x Hitek 2 x ARCA\* 2 x Andrew Lee\* 2 x WrapUk.com\*

2 x Fusion\* 2 x AROC\* 2 x Enzari\* 2 x Black 'n' Rounds number square

Please ensure graphics are clearly visible (those marked \* are free to position on side of car)