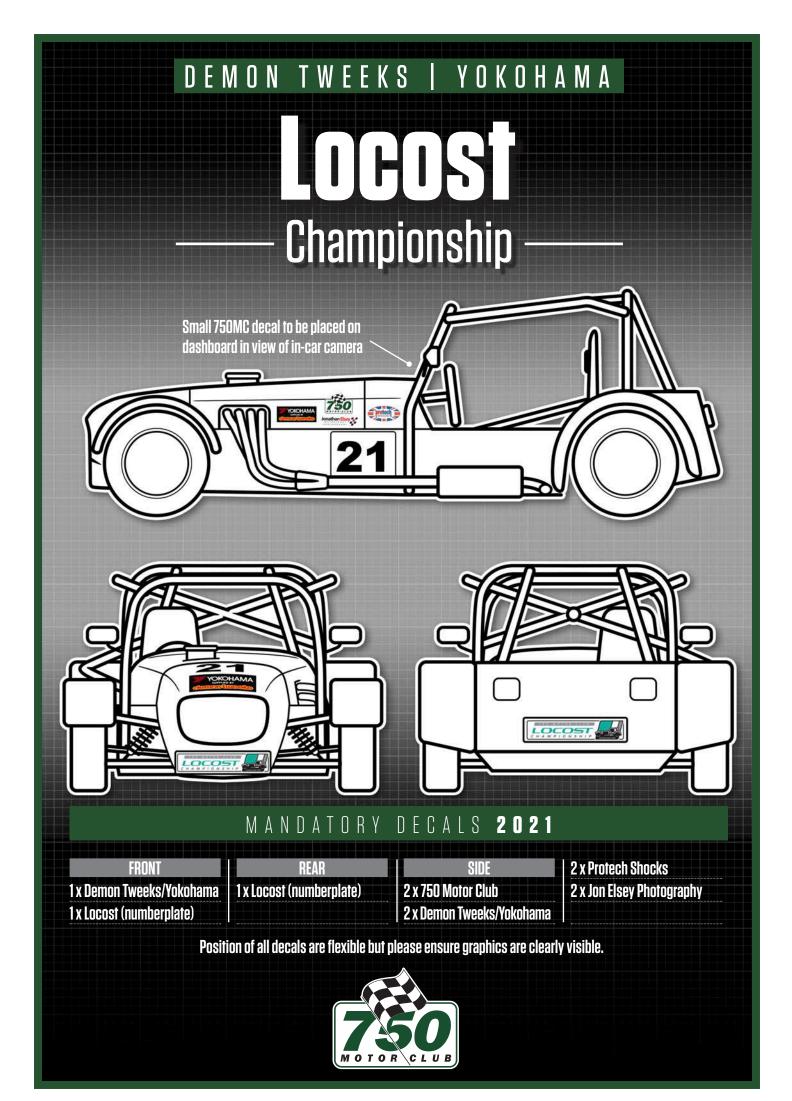

#### MANDATORY DECALS 2021

Front / Rear 1 x Demon Tweeks/Yokohama sunstrip 2 x Classic Stock Hatch numberplate SIDE 2 x 750 Motor Club 2 x Demon Tweeks/Yokohama 2 x Jon Elsey Photography

Please ensure graphics are clearly visible and follow the plan as closely as possible.