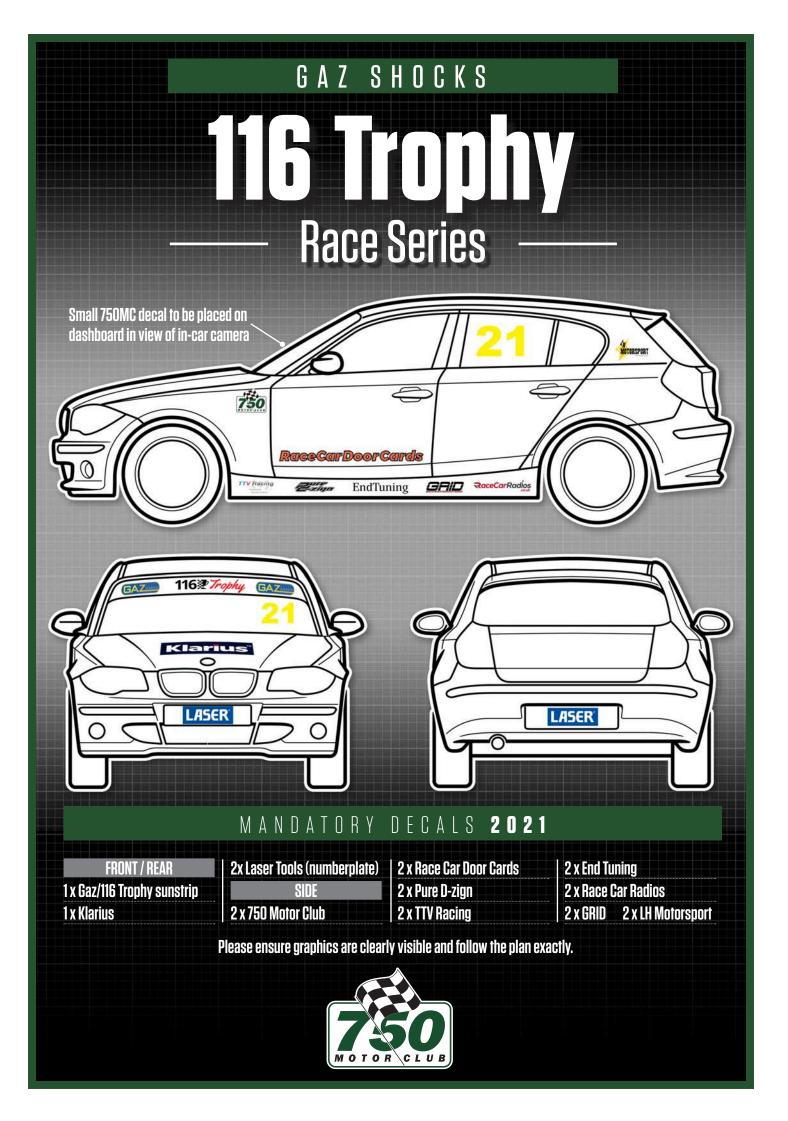

#### MANDATORY DECALS 2021

| FRONT                       |
|-----------------------------|
| 1 x Hitek sunstrip          |
| 1 x WoYa Digital numberplat |

| REAR                       |
|----------------------------|
| x WoYa Digital numberplate |
| SIDE                       |
| x Yokohama (TS only)       |
| x Yokohama (TS only)       |

2 x 750 Motor Club\* 2 x Hitek 2 x ARCA\* 2 x Andrew Lee\* 2 x WrapUk.com\*

2 x Fusion\* 2 x AROC\* 2 x Enzari\* 2 x Black 'n' Rounds number square

Please ensure graphics are clearly visible (those marked \* are free to position on side of car)

See championship regulations regarding class designation and race number positioning.