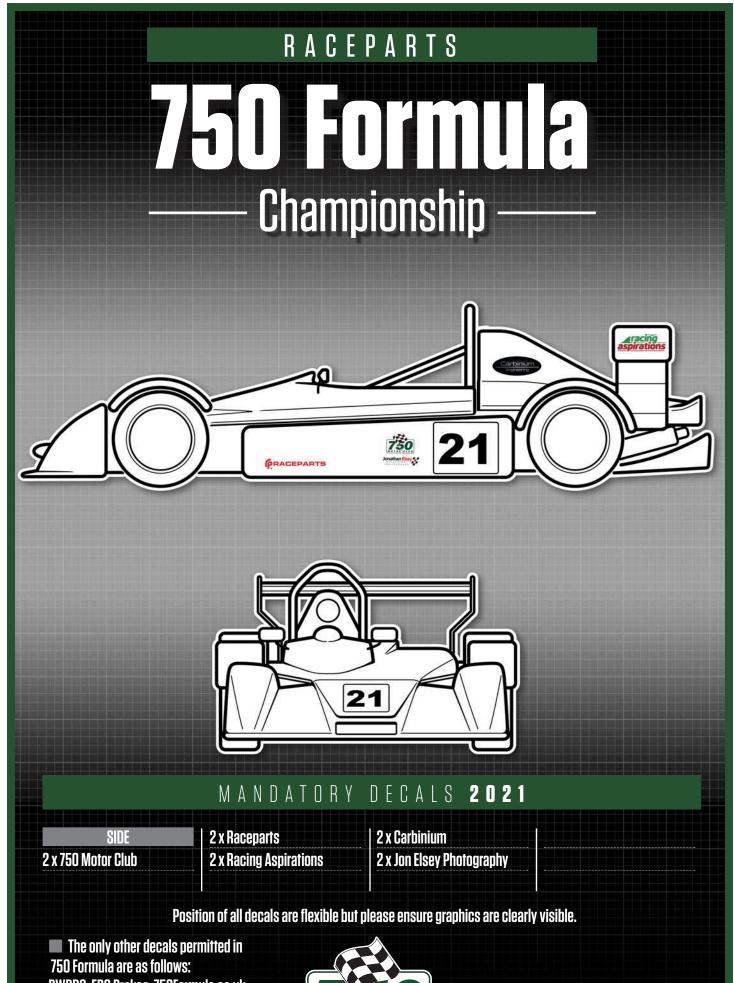

### MANDATORY DECALS **2021**

BWRDC, EBC Brakes, 750Formula.co.uk, registered charities, make and model of car, driver name and blood group.

See championship regulations regarding class designation and race number positioning.