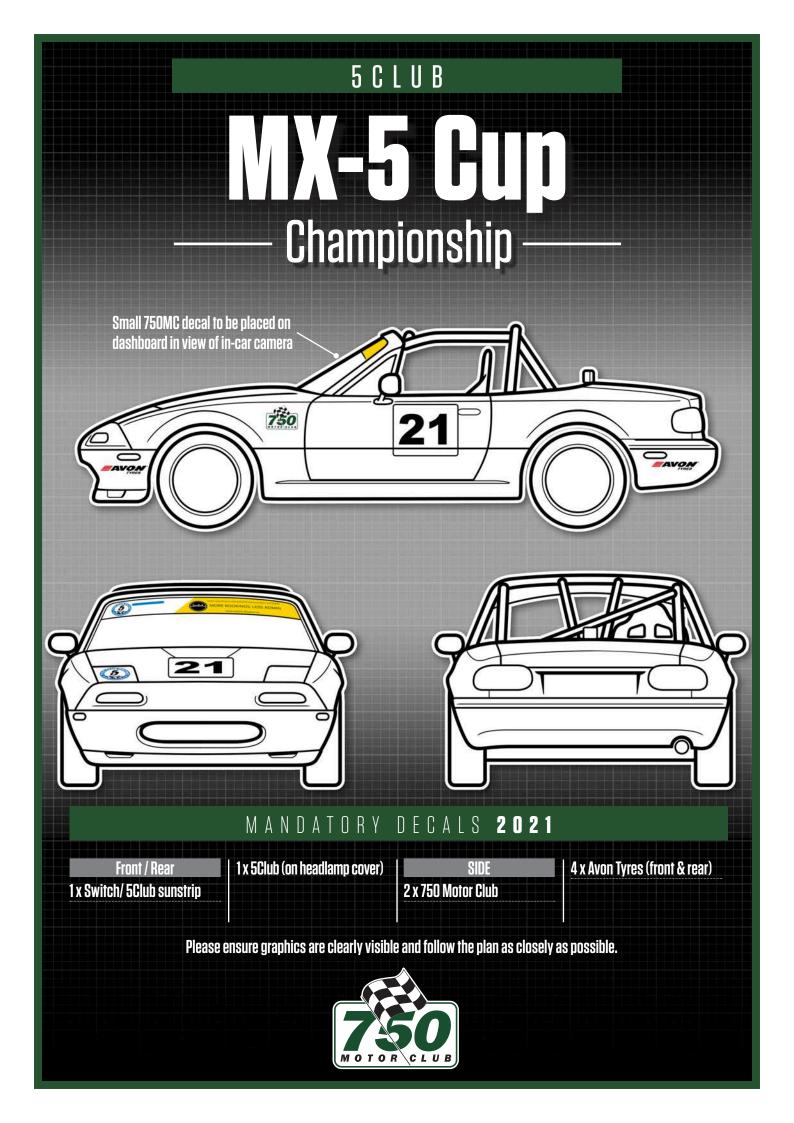

2 x Jon Elsey Photography

Please ensure graphics are clearly visible and follow the plan as closely as possible.





### TEGIWA Championship Small 750MC decal to be placed on dashboard in view of in-car camera 750 МанА OMP TIMBER **Coloured windscreen strip** dependent on class (see below) $\sim$ MANDATORY DECALS 2021 Front / Rear 1 x Class identification (rear) 2 x Club Enduro 2 x OMP 1 x Tegiwa sunstrip **2 x Endurance Financial** SIDE 2 x Maha 2 x Tegiwa numberplate 2 x 750 Motor Club 2 x Timber Technology 2 x Jon Elsey Photography Please ensure graphics are clearly visible and follow the plan as closely as possible.

Sunstrip exception will only be given to cars racing in another 750MC formula on the same race weekend.



Key for Club Enduro class colour coding

























Sunstrip exception will only be given to cars racing in another 750MC formula on the same race weekend.



Key for Roadsports class colour coding







## TEGIWA **DUCCHARTODON DUCCHARTODON** Championship



1 x Type-R Trophy sunstrip 1 x Tegiwa (bonnet) 1 x Yellow Speed (bonnet)

Please ensure graphics are clearly visible and follow the plan as closely as possible. 1 x MRF (numberplate) REAR 2 x YSR (bumper) 1 x Tegiwa (bumper)

| 1 x MRF (numberplate) |  |
|-----------------------|--|
| SIDE                  |  |
| 2 x 750 Motor Club    |  |
| 2 x Type-R Trophy     |  |
|                       |  |

2 x Motul 2 x OMP 2 x Skunk 2 2 x PBS 2 x Yellow Speed Racing 2 x Performance Clothing