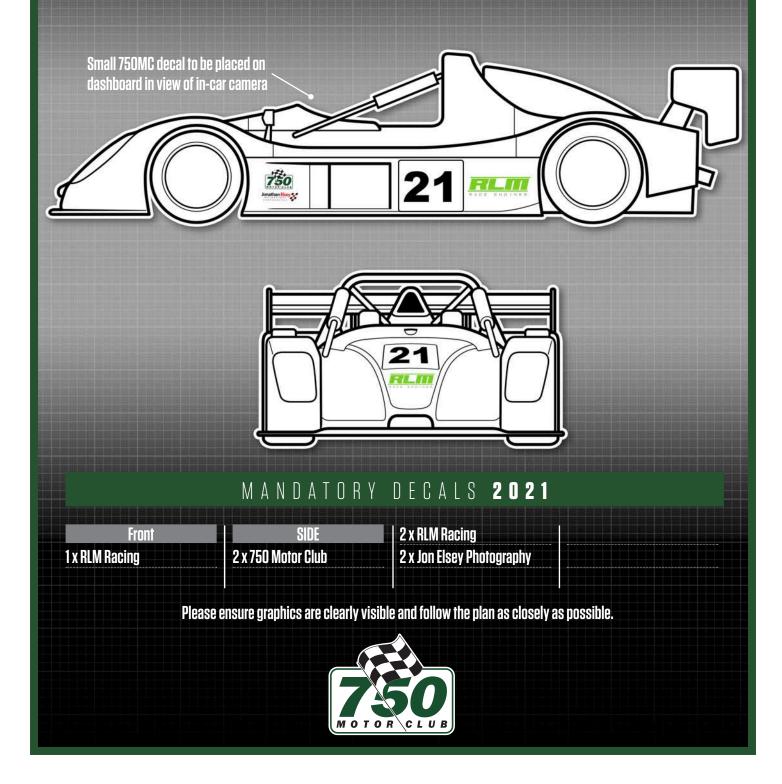

### MANDATORY DECALS **2021**

BWRDC, EBC Brakes, 750Formula.co.uk, registered charities, make and model of car, driver name and blood group.

#### MANDATORY DECALS 2021

| FRONT                       |
|-----------------------------|
| 1 x Hitek sunstrip          |
| 1 x WoYa Digital numberplat |

| REAR                       |
|----------------------------|
| x WoYa Digital numberplate |
| SIDE                       |
| x Yokohama (TS only)       |
| x Yokohama (TS only)       |

2 x 750 Motor Club\* 2 x Hitek 2 x ARCA\* 2 x Andrew Lee\* 2 x WrapUk.com\*

2 x Fusion\* 2 x AROC\* 2 x Enzari\* 2 x Black 'n' Rounds number square

Please ensure graphics are clearly visible (those marked \* are free to position on side of car)

See championship regulations regarding class designation and race number positioning.