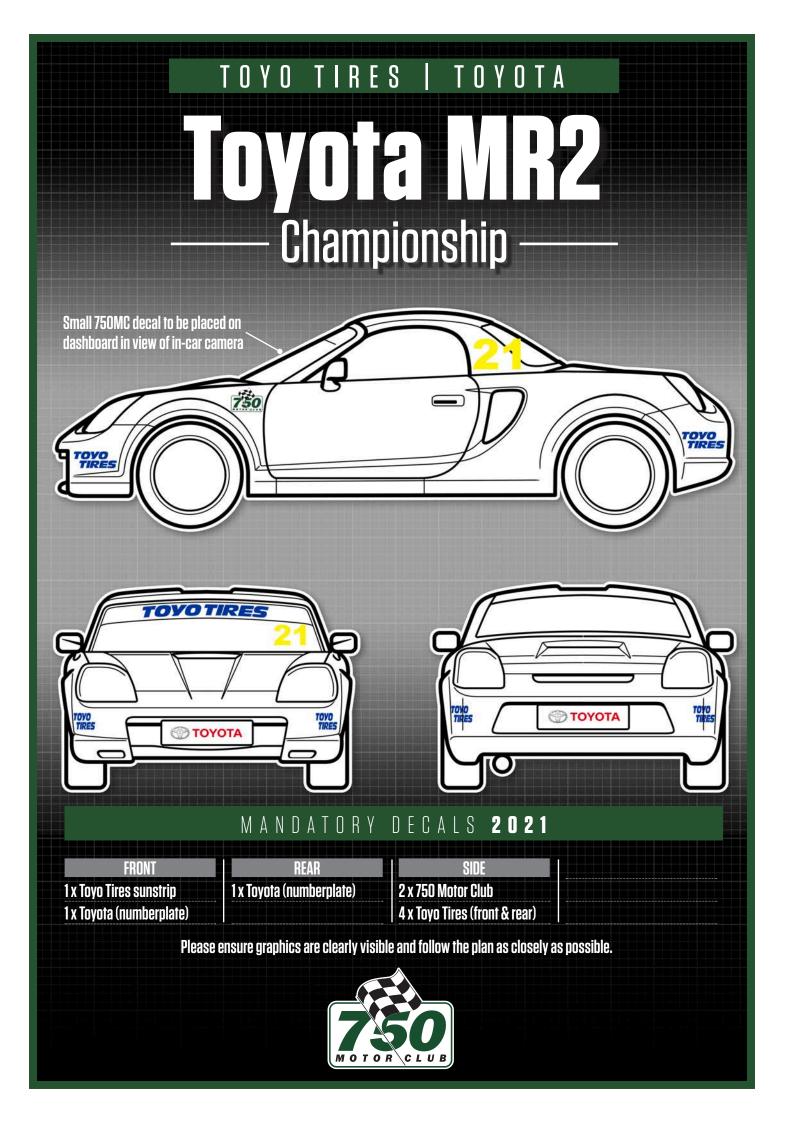

ma 2 x Jon Elsey Photography

Please ensure graphics are clearly visible and follow the plan as closely as possible.





### TEGIWA Championship Small 750MC decal to be placed on dashboard in view of in-car camera 750 МанА OMP TIMBER **Coloured windscreen strip** dependent on class (see below) $\sim$ MANDATORY DECALS 2021 Front / Rear 1 x Class identification (rear) 2 x Club Enduro 2 x OMP 1 x Tegiwa sunstrip **2 x Endurance Financial** SIDE 2 x Maha 2 x Tegiwa numberplate 2 x 750 Motor Club 2 x Timber Technology 2 x Jon Elsey Photography Please ensure graphics are clearly visible and follow the plan as closely as possible.

Sunstrip exception will only be given to cars racing in another 750MC formula on the same race weekend.



Key for Club Enduro class colour coding

























Sunstrip exception will only be given to cars racing in another 750MC formula on the same race weekend.



Key for Roadsports class colour coding







## TEGIWA **DUCCHARTODON DUCCHARTODON** Championship



1 x Type-R Trophy sunstrip 1 x Tegiwa (bonnet) 1 x Yellow Speed (bonnet)

Please ensure graphics are clearly visible and follow the plan as closely as possible. 1 x MRF (numberplate) REAR 2 x YSR (bumper) 1 x Tegiwa (bumper)

| 1 x MRF (numberplate) |  |
|-----------------------|--|
| SIDE                  |  |
| 2 x 750 Motor Club    |  |
| 2 x Type-R Trophy     |  |
|                       |  |

2 x Motul 2 x OMP 2 x Skunk 2 2 x PBS 2 x Yellow Speed Racing 2 x Performance Clothing