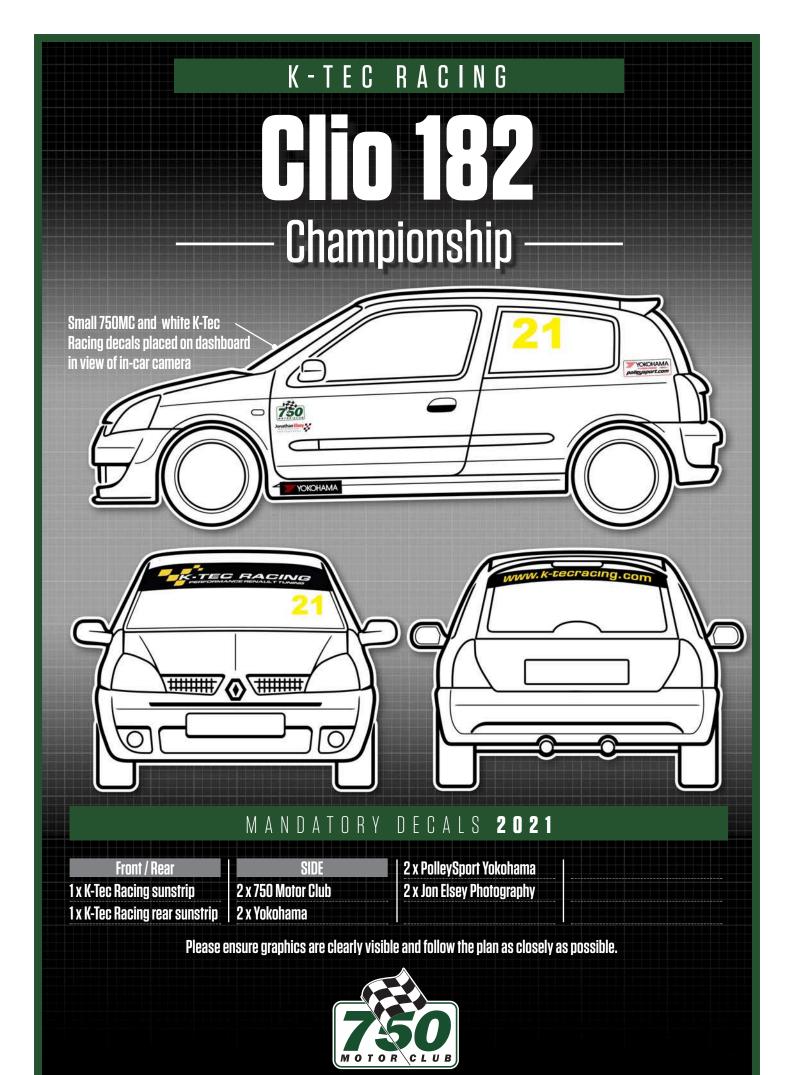

2 x 750 Motor Club\* 2 x Hitek 2 x ARCA\* 2 x Andrew Lee\* 2 x WrapUk.com\*

2 x Fusion\* 2 x AROC\* 2 x Enzari\* 2 x Black 'n' Rounds number square

Please ensure graphics are clearly visible (those marked \* are free to position on side of car)