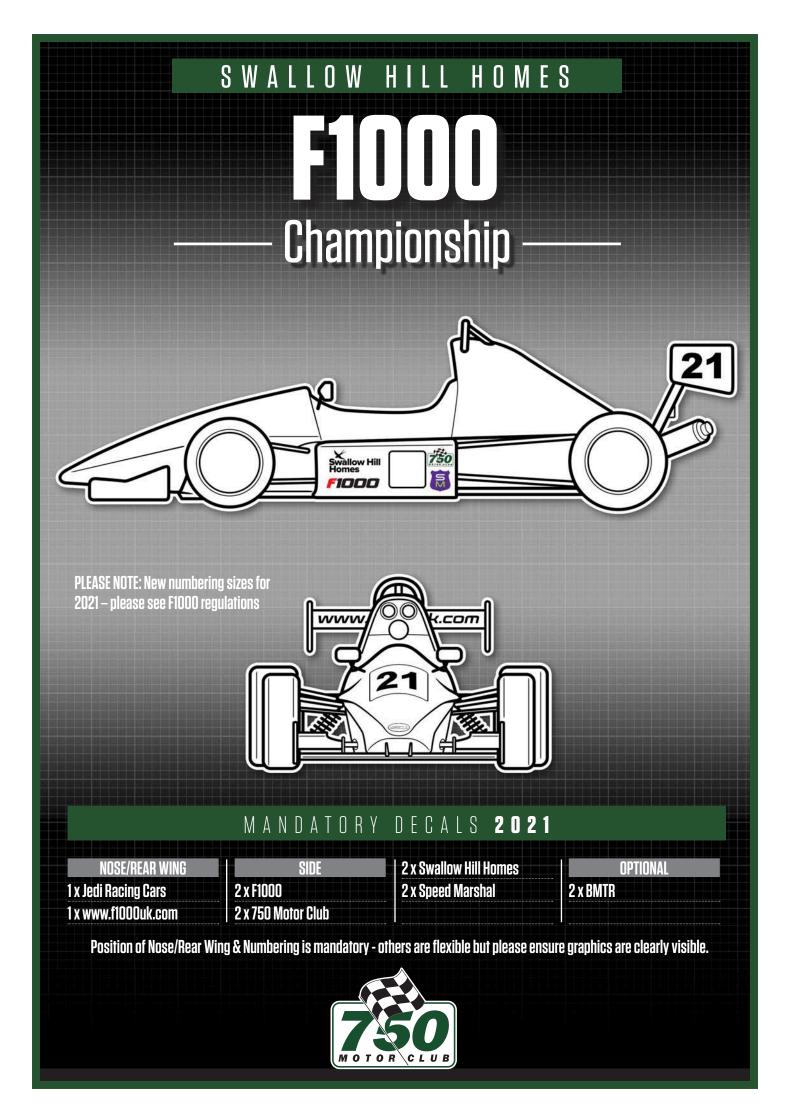

### MANDATORY DECALS **2021**

BWRDC, EBC Brakes, 750Formula.co.uk, registered charities, make and model of car, driver name and blood group.

#### MANDATORY DECALS 2021

| FRONT                       |
|-----------------------------|
| 1 x Hitek sunstrip          |
| 1 x WoYa Digital numberplat |

| REAR                       |
|----------------------------|
| x WoYa Digital numberplate |
| SIDE                       |
| x Yokohama (TS only)       |
| x Yokohama (TS only)       |

2 x 750 Motor Club\* 2 x Hitek 2 x ARCA\* 2 x Andrew Lee\* 2 x WrapUk.com\*

2 x Fusion\* 2 x AROC\* 2 x Enzari\* 2 x Black 'n' Rounds number square

Please ensure graphics are clearly visible (those marked \* are free to position on side of car)

See championship regulations regarding class designation and race number positioning.