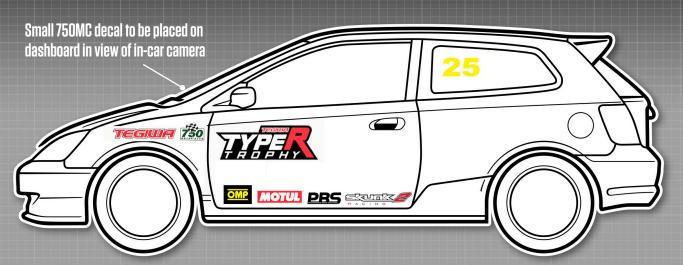

## 

Championship

MANDATORY DECALS 2025

#### **FRONT**

1 x Tegiwa sunstrip

1 x Tegiwa (bonnet)

1 x MRF (numberplate)

#### 1 x MRF (numberplate)

SIDE

2 x 750 Motor Club

2 x Type-R Trophy

#### 2 x Motul

2 x OMP

2 x Skunk 2

2 x PBS

2 x Tegiwa

Please ensure graphics are clearly visible and follow the plan as closely as possible.