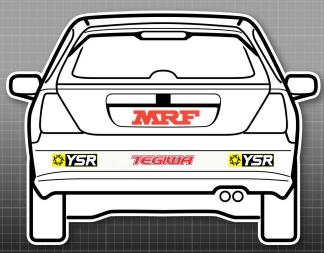

## 

Championship

MANDATORY DECALS 2025

### 2 x YSR (bumper)

REAR

2 x YSR (bumper)

1 x Tegiwa (bumper)