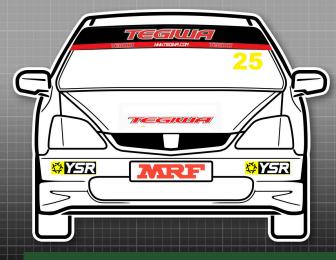

## 

Championship

MANDATORY DECALS 2025

#### **FRONT**

1 x Tegiwa sunstrip

1 x Tegiwa (bonnet)

1 x MRF (numberplate)

### 2 x YSR (bumper)

REAR

2 x YSR (bumper)

1 x Tegiwa (bumper)