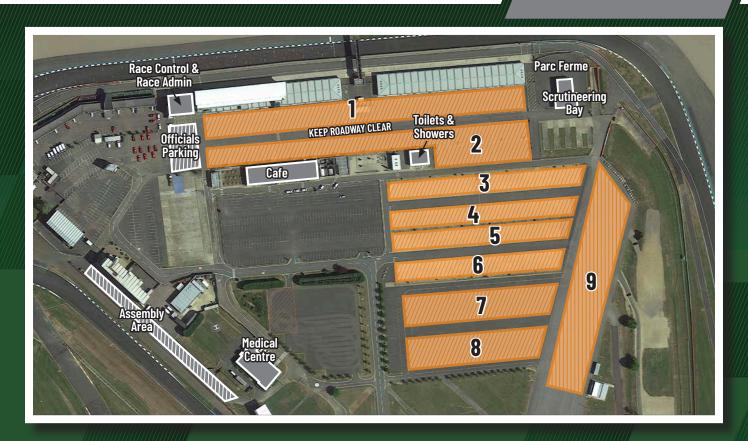

## PADDOCK PLAN SILVERSTONE (National)

| AREA        | SATURDAY | SUNDAY                                  |
|-------------|----------|-----------------------------------------|
|             | 9111111  | ,,,,,,,,,,,,,,,,,,,,,,,,,,,,,,,,,,,,,,, |
| 2           |          |                                         |
| 3           |          |                                         |
| 4           |          |                                         |
| 5           |          |                                         |
| 6           |          |                                         |
| <b>////</b> |          |                                         |
| 8           |          |                                         |
| 9           |          |                                         |

For garage allocation please see separate plan

**PLEASE NOTE:** Any competitor/team who may have stationed themselves in the incorrect place in the paddock and has refused to move when asked by a 750MC official or their co-ordinator, will be reported to the Clerk of the Course.

The roadways within the Paddock Area must be kept clear of all vehicles at all times. It is prohibited to park vehicles so that they are backed up against the pit garage doors.

RACE WITH RESPECT